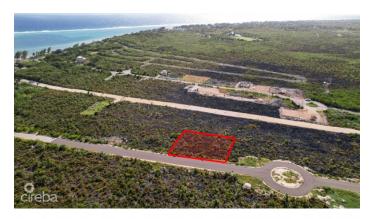

# OCEAN BREEZE, LOT #12

Eastern Districts of Grand Cayman, Cayman Islands

## PROPERTY DESCRIPTION

OFFERING CI \$5,000 CASH BACK! Indulge in island living with this charming 0.2299 acre lot situated in the tranquil district of East End on Cooper Drive. Surrounded by the natural beauty of the Cayman Islands and just moments away from beautiful beaches, enticing restaurants, and convenient stores, this parcel of land offers an exceptional opportunity to create your own retreat. Embrace the peaceful ambiance and start building the home you've always dreamed of in this coveted location. Contact us today to take advantage of this opportunity.

#### PROPERTY FEATURES

Views Inland Block 75A

Parcel 378LOT12A

Zoning Low Density residential

Soil Rock