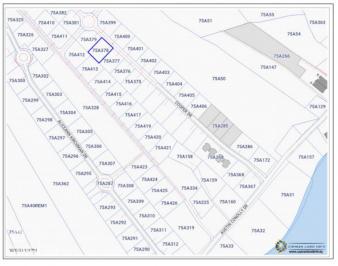

#### PROPERTY FEATURES

Views Inland Block 75A

Parcel 378LOT12A

Zoning Low Density residential

Soil Rock