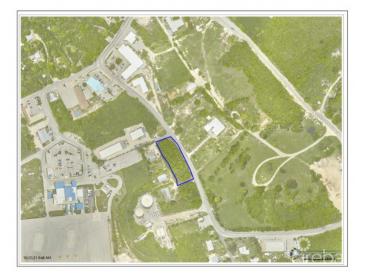

# CAYMAN BRAC INLAND 0.7 OF AN ACRE CROSS ROAD NEAR TIBBETTS SQUARE

Sister Islands, Cayman Islands

### PROPERTY DESCRIPTION

Amazing centrally located 0.7 of an acre of land. Walking distance from the nearby airport and Tibbetts square complex on "Cross Road north side of Cayman Brac". Land like this just simply doesn't come on the market very often . Perfect for Commercial use . Call now

#### PROPERTY FEATURES

| Views<br>Block | Inland<br>95B |
|----------------|---------------|
| Parcel         | 58            |
| Sea Frontage   | 1             |
| Road Frontage  | 265           |