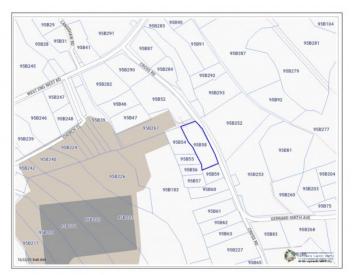

# CAYMAN BRAC INLAND 0.7 OF AN ACRE CROSS ROAD NEAR TIBBETTS SQUARE

Sister Islands, Cayman Islands

### PROPERTY DESCRIPTION

Amazing centrally located 0.7 of an acre of land. Walking distance from the nearby airport and Tibbetts square complex on "Cross Road north side of Cayman Brac". Land like this just simply doesn't come on the market very often . Perfect for Commercial use . Call now

#### PROPERTY FEATURES

| Views<br>Block | Inland<br>95B |
|----------------|---------------|
| Parcel         | 58            |
| Sea Frontage   | 1             |
| Road Frontage  | 265           |