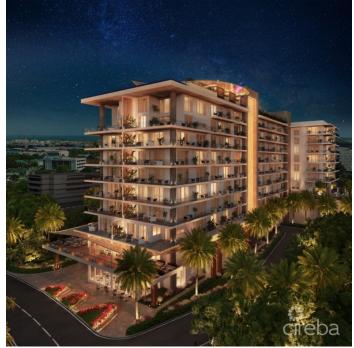

## PROPERTY DESCRIPTION

MLS#: 414254 Status: Current Built: 2022 Type: Residential Bedrooms: 2

Cayman's next landmark development project, known as ONE|GT, fuses the very best of contemporary urban living from around the world - from the vibrant rooftop beach clubs of Miami and LA, to the local piazzas and street cafés of Europe, and of course exquisite Caribbean artistic flair. Comprising a 178-suite boutique hotel and luxury residences, with amazing on-site amenities, ONE|GT is located at the edge of central George Town, on Goring Avenue, directly behind Bayshore Mall. With amazing on-site amenities, ONE|GT will be the capital's first ten-storey structure, rising to 144' above ground level and offering spectacular multi-aspect views. Its eleventh floor "Sky Club" with its unique infinity edge pool, private cabanas, bar & grille, yoga, treatment, and event areas, will bring a new level of sophisticated enjoyment to our islands, whilst its "signature" restaurant, grand café, and many other amenities will ensure owners, tenants and guests can enjoy ONE|GT to the fullest. There will also be a private residents' pool, full gym, and separate residents' entrance, along with onsite covered and valet parking and owner storage units available. Owners will also enjoy very solid returns on investment from ONE|GT's rental programs or can choose to rent their units on the open market. Estimated completion date is early 2025. Enjoy truly "elevated modern island living" at ONE|GT and invest now before prices elevate too! Unit Type D.2 This two bedroom plus oversized den suite is one of our most versatile residences. Three ensuite bathrooms, a large utility room and a spacious wrap-around terrace make it perfect for family living, or hosting guests. The unit has a full kitchen, with center aisle and a large living/dining area, creating great indoor/outside living opportunities. Enjoy truly "elevated modern island living" at ONE|GT and invest now before prices elevate too!