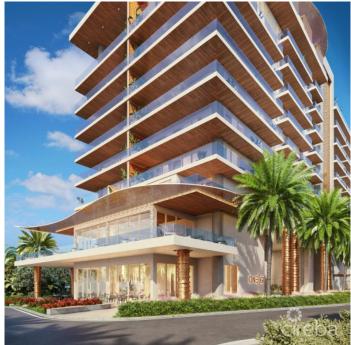

## PROPERTY DESCRIPTION

MLS#: 414254 Status: Current Built: 2022 Type: Residential Bedrooms: 2

Cayman's next landmark development project, known as ONE|GT, fuses the very best of contemporary urban living from around the world - from the vibrant rooftop beach clubs of Miami and LA, to the local piazzas and street cafés of Europe, and of course exquisite Caribbean artistic flair. Comprising a 178-suite boutique hotel and luxury residences, with amazing on-site amenities, ONE|GT is located at the edge of central George Town, on Goring Avenue, directly behind Bayshore Mall. With amazing on-site amenities, ONE|GT will be the capital's first ten-storey structure, rising to 144' above ground level and offering spectacular multi-aspect views. Its eleventh floor "Sky Club" with its unique infinity edge pool, private cabanas, bar & grille, yoga, treatment, and event areas, will bring a new level of sophisticated enjoyment to our islands, whilst its "signature" restaurant, grand café, and many other amenities will ensure owners, tenants and guests can enjoy ONE|GT to the fullest. There will also be a private residents' pool, full gym, and separate residents' entrance, along with onsite covered and valet parking and owner storage units available. Owners will also enjoy very solid returns on investment from ONE|GT's rental programs or can choose to rent their units on the open market. Estimated completion date is early 2025. Enjoy truly "elevated modern island living" at ONE|GT and invest now before prices elevate too! Unit Type D.2 This two bedroom plus oversized den suite is one of our most versatile residences. Three ensuite bathrooms, a large utility room and a spacious wrap-around terrace make it perfect for family living, or hosting guests. The unit has a full kitchen, with center aisle and a large living/dining area, creating great indoor/outside living opportunities. Enjoy truly "elevated modern island living" at ONE|GT and invest now before prices elevate too!