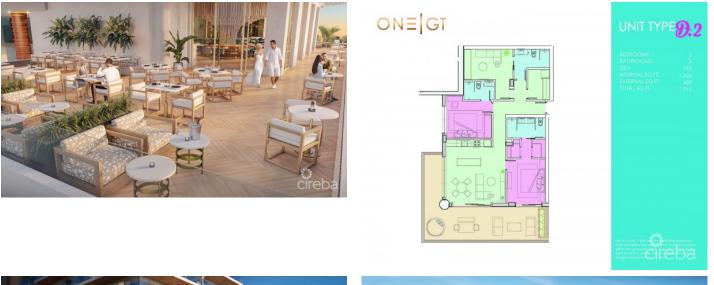

## PROPERTY DESCRIPTION

MLS#: 414254 Status: Current Built: 2022 Type: Residential Bedrooms: 2

Cayman's next landmark development project, known as ONE|GT, fuses the very best of contemporary urban living from around the world - from the vibrant rooftop beach clubs of Miami and LA, to the local piazzas and street cafés of Europe, and of course exquisite Caribbean artistic flair. Comprising a 178-suite boutique hotel and luxury residences, with amazing on-site amenities, ONE|GT is located at the edge of central George Town, on Goring Avenue, directly behind Bayshore Mall. With amazing on-site amenities, ONE|GT will be the capital's first ten-storey structure, rising to 144' above ground level and offering spectacular multi-aspect views. Its eleventh floor "Sky Club" with its unique infinity edge pool, private cabanas, bar & grille, yoga, treatment, and event areas, will bring a new level of sophisticated enjoyment to our islands, whilst its "signature" restaurant, grand café, and many other amenities will ensure owners, tenants and guests can enjoy ONE|GT to the fullest. There will also be a private residents' pool, full gym, and separate residents' entrance, along with onsite covered and valet parking and owner storage units available. Owners will also enjoy very solid returns on investment from ONE|GT's rental programs or can choose to rent their units on the open market. Estimated completion date is early 2025. Enjoy truly "elevated modern island living" at ONE|GT and invest now before prices elevate too! Unit Type D.2 This two bedroom plus oversized den suite is one of our most versatile residences. Three ensuite bathrooms, a large utility room and a spacious wrap-around terrace make it perfect for family living, or hosting guests. The unit has a full kitchen, with center aisle and a large living/dining area, creating great indoor/outside living opportunities. Enjoy truly "elevated modern island living" at ONE|GT and invest now before prices elevate too!