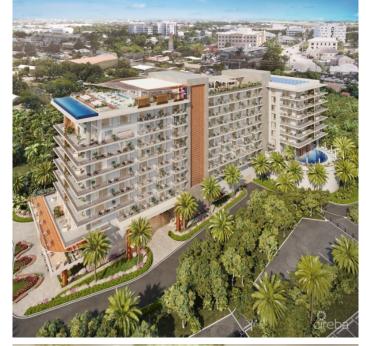

## PROPERTY DESCRIPTION

MLS#: 414254 Status: Current Built: 2022 Type: Residential Bedrooms: 2

Cayman's next landmark development project, known as ONE|GT, fuses the very best of contemporary urban living from around the world - from the vibrant rooftop beach clubs of Miami and LA, to the local piazzas and street cafés of Europe, and of course exquisite Caribbean artistic flair. Comprising a 178-suite boutique hotel and luxury residences, with amazing on-site amenities, ONE|GT is located at the edge of central George Town, on Goring Avenue, directly behind Bayshore Mall. With amazing on-site amenities, ONE|GT will be the capital's first ten-storey structure, rising to 144' above ground level and offering spectacular multi-aspect views. Its eleventh floor "Sky Club" with its unique infinity edge pool, private cabanas, bar & grille, yoga, treatment, and event areas, will bring a new level of sophisticated enjoyment to our islands, whilst its "signature" restaurant, grand café, and many other amenities will ensure owners, tenants and guests can enjoy ONE|GT to the fullest. There will also be a private residents' pool, full gym, and separate residents' entrance, along with onsite covered and valet parking and owner storage units available. Owners will also enjoy very solid returns on investment from ONE|GT's rental programs or can choose to rent their units on the open market. Estimated completion date is early 2025. Enjoy truly "elevated modern island living" at ONE|GT and invest now before prices elevate too! Unit Type D.2 This two bedroom plus oversized den suite is one of our most versatile residences. Three ensuite bathrooms, a large utility room and a spacious wrap-around terrace make it perfect for family living, or hosting guests. The unit has a full kitchen, with center aisle and a large living/dining area, creating great indoor/outside living opportunities. Enjoy truly "elevated modern island living" at ONE|GT and invest now before prices elevate too!