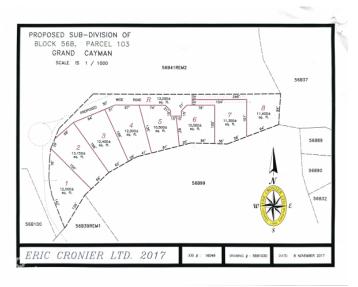

#### PROPERTY DETAILS

| Price: CI\$115,000                                     | MLS#: 417175 |
|--------------------------------------------------------|--------------|
| Listing Type: Low Density ResidentialStatus: Increased |              |
| Depth: 135                                             | Acres: 0.24  |

Type: Land Width: 81

### PROPERTY FEATURES

| Views<br>Block<br>Parcel | Garden View<br>56B<br>103LOT5 |
|--------------------------|-------------------------------|
| Zoning                   | Low Density residential       |
| Soil                     | Other                         |