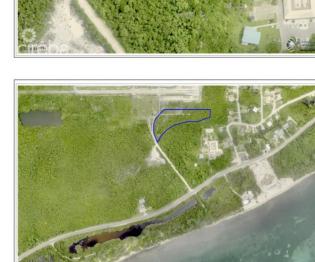

## PROPERTY DESCRIPTION

Welcome to Breakers Land Sub Division, a haven for those seeking a piece of paradise in the Cayman Islands. Pre-approved subdivision plots, strategically located in the picturesque area of Breakers Cayman. Discover Your Haven in Breakers Cayman: Nestled in the embrace of nature and just a stone's throw away from the pristine planned development of Pease Bay public beach, the Breakers Land Sub Division plots offer an unrivalled opportunity for those looking to create their dream homes. Features that Redefine Living: These plots come with the assurance of pre-approved sub-divisions, streamlining the process for those eager to embark on their homeownership journey. The proximity to Pease Bay public beach ensures that residents can enjoy the serenity of the sea breeze and the soothing sounds of the waves just moments from their doorstep. Breakers Cayman -A Serene Escape: The Breakers area, with its natural beauty and tranquil ambiance, provides the perfect backdrop for your future home. This locale is not just about property; it's about creating a lifestyle that transcends the ordinary. Breakers Cayman is more than a location; it's an experience. Unlock the Potential: Perfect for Starter Homes or Development: These land plots are more than just a canvas; they are the foundation for your dreams. Whether you're envisioning a cozy starter home or planning a larger development. Breakers Land Sub Division offers the canvas for your unique vision. Our plots are designed to accommodate a variety of lifestyles, making it the ideal choice for those seeking versatility in their real estate investment. Your Journey Begins Here: Embrace the promise of Breakers Land Sub Division. Request more information today and take the first step toward realizing your dream. Feel free to explore the land on your own and envision your dream. Call us to learn more about the endless possibilities these plots offer. How do you want to live your life?