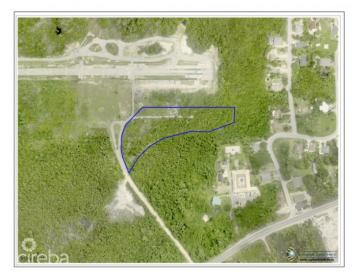

## PROPERTY DESCRIPTION

Welcome to Breakers Land Sub Division, a haven for those seeking a piece of paradise in the Cayman Islands. Pre-approved subdivision plots, strategically located in the picturesque area of Breakers Cayman. Discover Your Haven in Breakers Cayman: Nestled in the embrace of nature and just a stone's throw away from the pristine planned development of Pease Bay public beach, the Breakers Land Sub Division plots offer an unrivalled opportunity for those looking to create their dream homes. Features that Redefine Living: These plots come with the assurance of pre-approved sub-divisions, streamlining the process for those eager to embark on their homeownership journey. The proximity to Pease Bay public beach ensures that residents can enjoy the serenity of the sea breeze and the soothing sounds of the waves just moments from their doorstep. Breakers Cayman -A Serene Escape: The Breakers area, with its natural beauty and tranquil ambiance, provides the perfect backdrop for your future home. This locale is not just about property; it's about creating a lifestyle that transcends the ordinary. Breakers Cayman is more than a location; it's an experience. Unlock the Potential: Perfect for Starter Homes or Development: These land plots are more than just a canvas; they are the foundation for your dreams. Whether you're envisioning a cozy starter home or planning a larger development. Breakers Land Sub Division offers the canvas for your unique vision. Our plots are designed to accommodate a variety of lifestyles, making it the ideal choice for those seeking versatility in their real estate investment. Your Journey Begins Here: Embrace the promise of Breakers Land Sub Division. Request more information today and take the first step toward realizing your dream. Feel free to explore the land on your own and envision your dream. Call us to learn more about the endless possibilities these plots offer. How do you want to live your life?

### PROPERTY FEATURES

| Views<br>Block<br>Parcel | Garden View<br>56B<br>103LOT5 |
|--------------------------|-------------------------------|
| Zoning                   | Low Density residential       |
| Soil                     | Other                         |