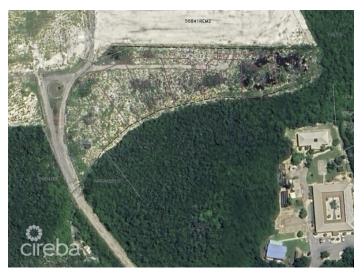

## PROPERTY DESCRIPTION

Welcome to Breakers Land Sub Division, a haven for those seeking a piece of paradise in the Cayman Islands. Pre-approved subdivision plots, strategically located in the picturesque area of Breakers Cayman. Discover Your Haven in Breakers Cayman: Nestled in the embrace of nature and just a stone's throw away from the pristine planned development of Pease Bay public beach, the Breakers Land Sub Division plots offer an unrivalled opportunity for those looking to create their dream homes. Features that Redefine Living: These plots come with the assurance of pre-approved sub-divisions, streamlining the process for those eager to embark on their homeownership journey. The proximity to Pease Bay public beach ensures that residents can enjoy the serenity of the sea breeze and the soothing sounds of the waves just moments from their doorstep. Breakers Cayman -A Serene Escape: The Breakers area, with its natural beauty and tranquil ambiance, provides the perfect backdrop for your future home. This locale is not just about property; it's about creating a lifestyle that transcends the ordinary. Breakers Cayman is more than a location; it's an experience. Unlock the Potential: Perfect for Starter Homes or Development: These land plots are more than just a canvas; they are the foundation for your dreams. Whether you're envisioning a cozy starter home or planning a larger development. Breakers Land Sub Division offers the canvas for your unique vision. Our plots are designed to accommodate a variety of lifestyles, making it the ideal choice for those seeking versatility in their real estate investment. Your Journey Begins Here: Embrace the promise of Breakers Land Sub Division. Request more information today and take the first step toward realizing your dream. Feel free to explore the land on your own and envision your dream. Call us to learn more about the endless possibilities these plots offer. How do you want to live your life?

### PROPERTY FEATURES

| Views<br>Block<br>Parcel | Garden View<br>56B<br>103LOT5 |
|--------------------------|-------------------------------|
| Zoning                   | Low Density residential       |
| Soil                     | Other                         |