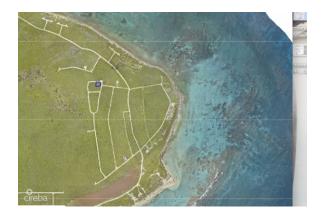

# PROPERTY DESCRIPTION

FOR SALE: 0.23 acres of land on the dreamy island of Little Cayman. Average height 20ft above sea level. LC boasts incredible diving and real island living. Do not miss out on this incredible opportunity in Little Cayman.

# PROPERTY FEATURES

Views None
Block 92A
Parcel 379

Zoning Low Density residential

Soil Other