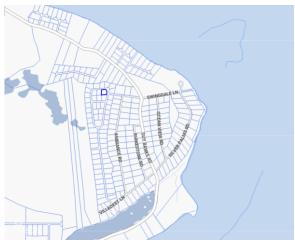

# PROPERTY FEATURES

Views None
Block 92A
Parcel 379

Zoning Low Density residential

Soil Other