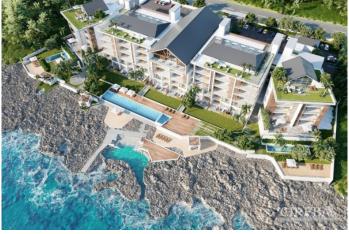

# PROPERTY DESCRIPTION

Dolphin Point Club setting new luxury standards on the Grand Cayman waterfront and benefiting from expansive shoreline views of Seven Mile Beach! This fabulous open plan 3 bedroom / 4 bathroom plus Den and mezzanine, 20' ceilings, ground floor luxury condo with bedrooms upstairs is a perfect space for entertaining friends and sharing with family! Premium waterfront living with spectacular sunset views, exceptional eco-friendly construction standards, modern /contemporary design and amenities such as hurricane-rated windows and doors and tempered glass balconies, unique rooftop luxury restaurant with room service privileges, private gym and infrared sauna, dog park, children's splash pad, clubhouse with pool table, 110-foot infinity pool and spectacular SCUBA friendly location with naturally formed cove and easy dive access. Communal rooftop garden and two included carport parking spots. Rare and private and direct door access to air-conditioned garage parking space. This residence has a fenced-in garden and the option of adding a gas-powered plunge pool or hot tub and outdoor kitchen for a small fee.