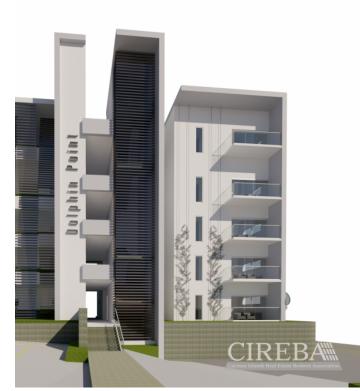

### DOLPHIN POINT CLUB INCLUDING ATTACHED GARAGE

West Bay / North West Point, Cayman Islands

# PROPERTY DESCRIPTION

Dolphin Point Club setting new luxury standards on the Grand Cayman waterfront and benefiting from expansive shoreline views of Seven Mile Beach! This fabulous open plan 3 bedroom / 4 bathroom plus Den and mezzanine, 20' ceilings, ground floor luxury condo with bedrooms upstairs is a perfect space for entertaining friends and sharing with family! Premium waterfront living with spectacular sunset views, exceptional eco-friendly construction standards, modern /contemporary design and amenities such as hurricane-rated windows and doors and tempered glass balconies, unique rooftop luxury restaurant with room service privileges, private gym and infrared sauna, dog park, children's splash pad, clubhouse with pool table, 110-foot infinity pool and spectacular SCUBA friendly location with naturally formed cove and easy dive access. Communal rooftop garden and two included carport parking spots. Rare and private and direct door access to air-conditioned garage parking space. This residence has a fenced-in garden and the option of adding a gas-powered plunge pool or hot tub and outdoor kitchen for a small fee.