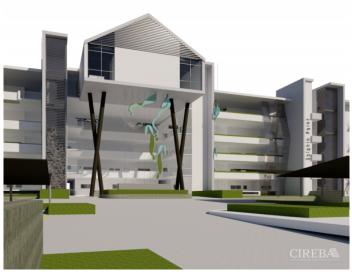

# PROPERTY DESCRIPTION

Dolphin Point Club setting new luxury standards on the Grand Cayman waterfront and benefiting from expansive shoreline views of Seven Mile Beach! This fabulous open plan 3 bedroom / 4 bathroom plus Den and mezzanine, 20' ceilings, ground floor luxury condo with bedrooms upstairs is a perfect space for entertaining friends and sharing with family! Premium waterfront living with spectacular sunset views, exceptional eco-friendly construction standards, modern /contemporary design and amenities such as hurricane-rated windows and doors and tempered glass balconies, unique rooftop luxury restaurant with room service privileges, private gym and infrared sauna, dog park, children's splash pad, clubhouse with pool table, 110-foot infinity pool and spectacular SCUBA friendly location with naturally formed cove and easy dive access. Communal rooftop garden and two included carport parking spots. Rare and private and direct door access to air-conditioned garage parking space. This residence has a fenced-in garden and the option of adding a gas-powered plunge pool or hot tub and outdoor kitchen for a small fee.