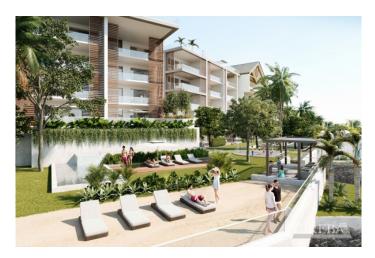

# PROPERTY DESCRIPTION

Dolphin Point Club setting new luxury standards on the Grand Cayman waterfront and benefiting from expansive shoreline views of Seven Mile Beach! This fabulous open plan 3 bedroom / 4 bathroom plus Den and mezzanine, 20' ceilings, ground floor luxury condo with bedrooms upstairs is a perfect space for entertaining friends and sharing with family! Premium waterfront living with spectacular sunset views, exceptional eco-friendly construction standards, modern /contemporary design and amenities such as hurricane-rated windows and doors and tempered glass balconies, unique rooftop luxury restaurant with room service privileges, private gym and infrared sauna, dog park, children's splash pad, clubhouse with pool table, 110-foot infinity pool and spectacular SCUBA friendly location with naturally formed cove and easy dive access. Communal rooftop garden and two included carport parking spots. Rare and private and direct door access to air-conditioned garage parking space. This residence has a fenced-in garden and the option of adding a gas-powered plunge pool or hot tub and outdoor kitchen for a small fee.