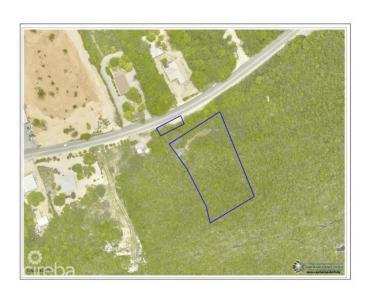

## PROPERTY DESCRIPTION

These are two parcels to the West End of Cayman Brac near to the airport, hotels and other commercial businesses. The large lot is on top of the bluff edge 95B258 and the smaller lot 95B257 is under the bluff edge with a 30ft right of way over it in favour of parcel 95B258 on top of the bluff.

### PROPERTY FEATURES

ViewsOcean ViewBlock95BParcel257&258Road Frontage80SoilRock