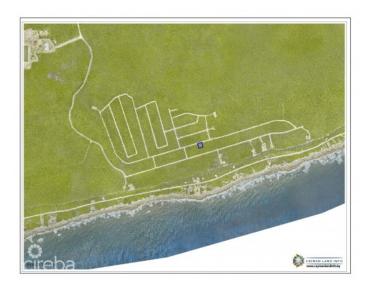

# **SELWORTHY GROVE BLUFF SUBDIVISION**

Sister Islands, Cayman Islands

# PROPERTY DESCRIPTION

This 0.2461 acre residential lot in the Selworthy Grove subdivision is located over 80 feet high and dry on the famous Cayman Brac Bluff. With a community Tennis Court and great neighbourhood layout, this parcel is perfect for your dream home or as a land banking opportunity. Contact us today to discuss this fabulous investment opportunity!

## PROPERTY FEATURES

Views Garden View

Block110AParcel221Road FrontagePrivaSoilMarl