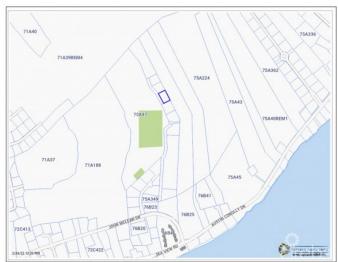

## PROPERTY DESCRIPTION

Land bank in the quiet side of Cayman. Nice size lot near the village of East End! There is a 'six foot right of way' to this land and a 30 foot road access is in place but the adjoining neighbors will need to share the cost of building the road.

## PROPERTY FEATURES

Views Garden View

Block 75A Parcel 354

Zoning Agriculture/Residential

Road Frontage 125 Soil Marl