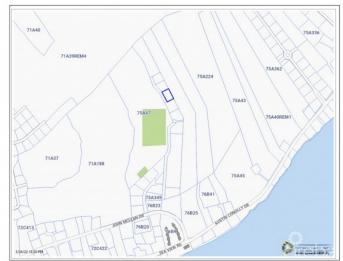

## PROPERTY DESCRIPTION

Land bank in the quiet side of Cayman. Nice size lot near the village of East End! There is a 'six foot right of way' to this land and a 30 foot road access is in place but the adjoining neighbors will need to share the cost of building the road.

## PROPERTY FEATURES

Views Garden View

Block 75A Parcel 354

Zoning Agriculture/Residential

Road Frontage 125 Soil Marl