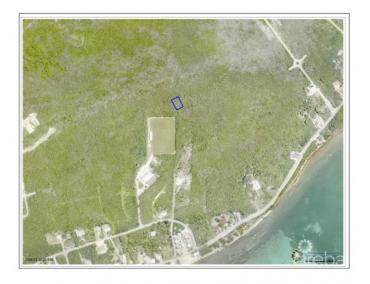

## PROPERTY DESCRIPTION

Land bank in the quiet side of Cayman. Nice size lot near the village of East End! There is a 'six foot right of way' to this land and a 30 foot road access is in place but the adjoining neighbors will need to share the cost of building the road.

## PROPERTY FEATURES

Views Garden View

Block 75A Parcel 354

Zoning Agriculture/Residential

Road Frontage 125 Soil Marl