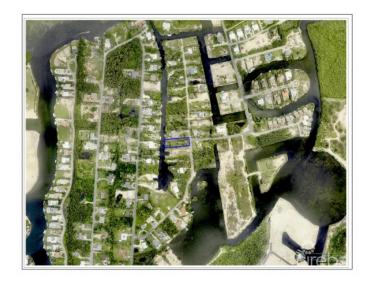

### CANALFRONT LOT NEAR SAILING CLUB

South Sound, Old Prospect Point & Spotts, Cayman Islands

# PROPERTY DESCRIPTION

Welcome to the idyllic Red Bay community! This stunning canal front lot presents an excellent investment opportunity with its prime location and numerous possibilities. Encompassing 0.57 acres or 2,300 m2, the property is already filled and boasts an expansive 90 ft dock, complete with water and power connections. The presence of a sea-wall allows for convenient boat parking right behind your future house, making it effortless to indulge in activities like deep-sea fishing, diving, and weekend boating adventures. The size of the lot offers ample room for exploration. You could consider building four revenue-generating vacation homes, catering to tourists and visitors seeking a comfortable and convenient place to stay. Alternatively, you have the option to construct one large family residence, providing abundant space and privacy for your personal use. Architectural drawings are readily available, simplifying the planning and construction process and helping you transform your vision into reality. With its canal frontage and proximity to the George Town Sailing Club, this property is a haven for water enthusiasts and boating aficionados. The serene atmosphere of Red Bay complements the convenience of being within reach of George Town's amenities and attractions. Whether you're looking for an investment opportunity or planning to build your dream home, this canal front lot in Red Bay offers the potential to create a highly desirable and rewarding living space. Don't miss out on this exceptional opportunity.

## PROPERTY FEATURES

Views Canal Front

Block 22D Parcel 129

Zoning Low Density residential

Sea Frontage 89
Road Frontage 89
Soil Rock