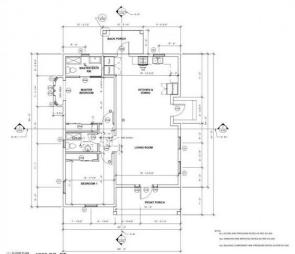

## PROPERTY DETAILS

Price: CI\$349,000 MLS#: 416714 Type: Residential Listing Type: Single Family Home Status: Pen/Con Bedrooms: 2
Bathrooms: 2 Built: 2024 Acreage: 0.24

Sq. Ft.: 1,266

## PROPERTY DESCRIPTION

Welcome to Middle Bluff Ct! Located in the heart of Cayman Brac, this brand new home is the epitome of modernity and comfort. With two spacious bedrooms and two bathrooms, this property offers ample space for you and your loved ones to thrive. As you enter, you'll be greeted by a beautifully designed open floor plan, allowing for seamless flow between the living room, dining area, and kitchen. The kitchen boasts all new appliances, including a gas stove that will surely bring out your inner chef. The sleek porcelain tile flooring adds a touch of elegance throughout the house. Looking to relax or entertain? Step out onto the covered patio, where you can enjoy the fresh island breeze while sipping your morning coffee or hosting gatherings with friends and family. Additionally, there's an option for a standing seam roof that not only enhances the aesthetics but also provides extra durability. Situated on a high and dry lot, this property offers peace of mind during inclement weather. Say goodbye to any worries of flooding! Middle Bluff Ct is currently under construction and is set to be completed by early 2025. This presents a unique opportunity for you to personalize the finishing touches according to your preferences. Don't miss out on this fantastic opportunity to own a brand new home in Cayman Brac Central. Contact me today to schedule a viewing or for more information. Your dream home awaits! Aerial view sourced from www.caymanlandinfo.ky