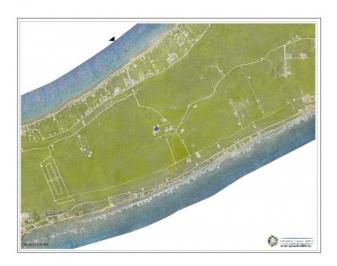

## PROPERTY DESCRIPTION

Welcome to Middle Bluff Ct! Located in the heart of Cayman Brac, this brand new home is the epitome of modernity and comfort. With two spacious bedrooms and two bathrooms, this property offers ample space for you and your loved ones to thrive. As you enter, you'll be greeted by a beautifully designed open floor plan, allowing for seamless flow between the living room, dining area, and kitchen. The kitchen boasts all new appliances, including a gas stove that will surely bring out your inner chef. The sleek porcelain tile flooring adds a touch of elegance throughout the house. Looking to relax or entertain? Step out onto the covered patio, where you can enjoy the fresh island breeze while sipping your morning coffee or hosting gatherings with friends and family. Additionally, there's an option for a standing seam roof that not only enhances the aesthetics but also provides extra durability. Situated on a high and dry lot, this property offers peace of mind during inclement weather. Say goodbye to any worries of flooding! Middle Bluff Ct is currently under construction and is set to be completed by early 2025. This presents a unique opportunity for you to personalize the finishing touches according to your preferences. Don't miss out on this fantastic opportunity to own a brand new home in Cayman Brac Central. Contact me today to schedule a viewing or for more information. Your dream home awaits! Aerial view sourced from www.caymanlandinfo.ky