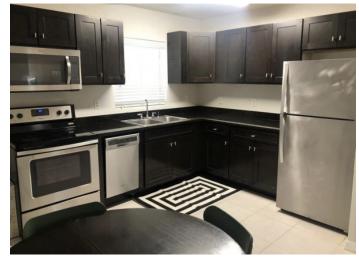

# PROPERTY DESCRIPTION

RENTED! Nestled in the highly sought-after Springfield Court, this recently updated end unit offers a delightful living experience. Boasting two bedrooms and one and a half bathrooms, this home provides coziness and comfort. The primary bedroom is generously sized, ensuring a relaxing atmosphere. Ample storage space is a notable feature, allowing you to keep your living area uncluttered. Step outside, and you'll find a private backyard space, perfect for relaxation. The front porch offers a charming spot to enjoy your morning coffee or unwind in the evening. The fully equipped kitchen is ready for all your cooking endeavors. Parking is a breeze with each unit having its dedicated spot, complemented by additional guest parking scattered throughout the complex. As an extra perk, Springfield Court boasts a fenced-in pool area, offering a refreshing oasis for residents. Beyond the confines of your home, Springfield Court's location is a true gem. It boasts an outstanding walkability score, granting easy access to various conveniences. Kirks Market, Kirks Home Center, Blackbeards, bus stops, George Town, fitness centers, and a basketball court are all within a leisurely stroll. Additionally, the vibrant hub of Camana Bay is just a short three-minute drive away. You'll also find that traffic concerns are a thing of the past in this well-located community, making daily life even more enjoyable. Available November 1st Rent \$2950 per month plus utilities Pets considered with Pet Deposit. RLS#3346