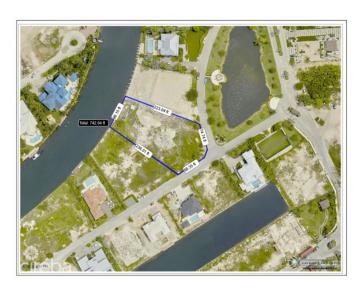

## PROPERTY DETAILS

Price: US\$3,500,000 MLS#: 416631 Type: Land
Listing Type: Low Density Residential Status: Current Width: 134

Depth: 275 Acres: 0.74

### PROPERTY FEATURES

Views Canal Front

Block 17A Parcel 275

Zoning Low Density residential

Sea Frontage 100
Road Frontage 190
Soil Marl