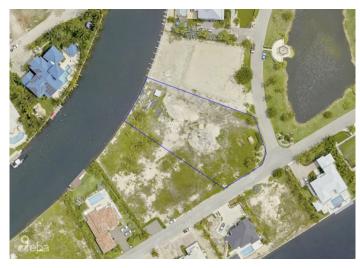

## PROPERTY DESCRIPTION

Located in the Seven Mile Beach Corridor this oversized waterfront lot is .7376 acres with 100 feet of water frontage. Build your dream home on this large deep Canal Fronting lot suitable for homes over 10,000 sq ft. Affordable HOA fees backed by sensible convenance. One of Cayman best neighbourhoods.

### PROPERTY FEATURES

Views Canal Front

Block 17A Parcel 275

Zoning Low Density residential

Sea Frontage 100
Road Frontage 190
Soil Marl