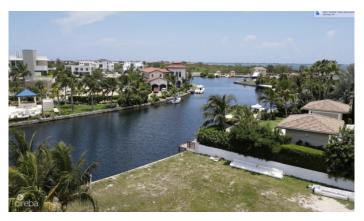

## PROPERTY DESCRIPTION

Located in the Seven Mile Beach Corridor this oversized waterfront lot is .7376 acres with 100 feet of water frontage. Build your dream home on this large deep Canal Fronting lot suitable for homes over 10,000 sq ft. Affordable HOA fees backed by sensible convenance. One of Cayman best neighbourhoods.

### PROPERTY FEATURES

Views Canal Front

Block 17A Parcel 275

Zoning Low Density residential

Sea Frontage 100
Road Frontage 190
Soil Marl