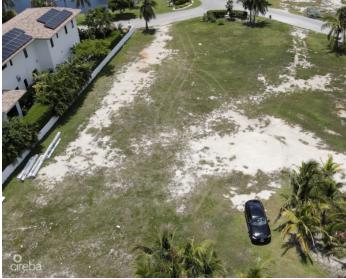

## PROPERTY DESCRIPTION

Located in the Seven Mile Beach Corridor this oversized waterfront lot is .7376 acres with 100 feet of water frontage. Build your dream home on this large deep Canal Fronting lot suitable for homes over 10,000 sq ft. Affordable HOA fees backed by sensible convenance. One of Cayman best neighbourhoods.

### PROPERTY FEATURES

Views Canal Front

Block 17A Parcel 275

Zoning Low Density residential

Sea Frontage 100
Road Frontage 190
Soil Marl