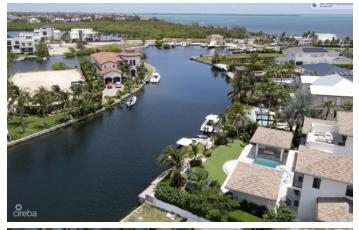

## PROPERTY DESCRIPTION

Located in the Seven Mile Beach Corridor this oversized waterfront lot is .7376 acres with 100 feet of water frontage. Build your dream home on this large deep Canal Fronting lot suitable for homes over 10,000 sq ft. Affordable HOA fees backed by sensible convenance. One of Cayman best neighbourhoods.

### PROPERTY FEATURES

Views Canal Front

Block 17A Parcel 275

Zoning Low Density residential

Sea Frontage 100
Road Frontage 190
Soil Marl