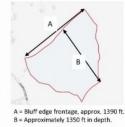

### PRESENTED BY

Sophie Miles +1-345-926-9926 sophie@milestone.ky Contact +1-345-938-9938 connect@milestone.ky

A = Bluff edge frontage, approx. 1390 ft. B = Approximately 1350 ft in depth.