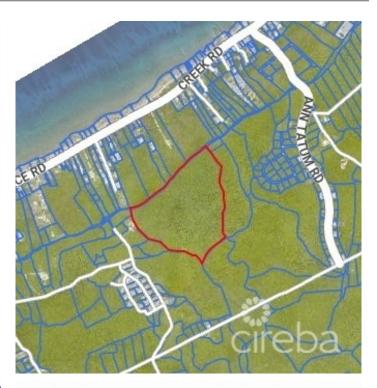

# PROPERTY DESCRIPTION

This exceptional real estate offering comprises an amazing corner of paradise on the pristine island of Cayman Brac. Nestled on the Bluff edge, this expansive 29-acre property boasts over 1,300 feet of stunning Bluff edge frontage and presents uninterrupted sea views that will take your breath away. The property has benefit of a 30-foot registered undeveloped vehicular right-of-way. The possibilities are many: whether you envision creating a private sanctuary, a luxurious retreat, developing a major subdivision, or embarking on a large-scale resort development project. This property is located in one of Cayman Brac's most sought-after situations: the high Bluff edge. Don't miss the chance to own a slice of this island paradise. Seize the opportunity to shape your vision or secure a very profitable investment return, be it a secluded oasis or a grand resort venture. Opportunities of this scale and value are supremely rare. Act fast, as properties like this rarely grace the market. Call now for more information.

# **ASKING CI\$700,000**

Location: Cayman Brac, a pristine Caribbean island Property Size: Expansive 29-acre parcel Bluff Edge Frontage: Over 1,300 feet along the stunning Bluff edge Views: Breathtaking and uninterrupted sea views Access: 30-foot registered undeveloped vehicular right-of-way Potential: Ideal for a private sanctuary, luxurious retreat, major subdivision, or large-scale resort development Prime Location: Situated on Cayman Brac's sought-after high Bluff edge Investment Opportunity: Secure a profitable return on a subdivision development or grand resort, or shape your vision for a secluded oasis Opportunities of this scale and value are exceedingly rare. Do not miss out on this unique real estate offering – call for more information today!