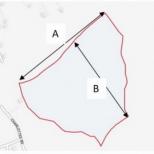

### PRESENTED BY

Sophie Miles +1-345-926-9926 sophie@milestone.ky Contact +1-345-938-9938 connect@milestone.ky

A = Bluff edge frontage, approx. 1390 ft. B = Approximately 1350 ft in depth.