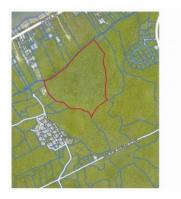

# PROPERTY DESCRIPTION

This exceptional real estate offering comprises an amazing corner of paradise on the pristine island of Cayman Brac. Nestled on the Bluff edge, this expansive 29-acre property boasts over 1,300 feet of stunning Bluff edge frontage and presents uninterrupted sea views that will take your breath away. The property has benefit of a 30-foot registered undeveloped vehicular right-of-way. The possibilities are many: whether you envision creating a private sanctuary, a luxurious retreat, developing a major subdivision, or embarking on a large-scale resort development project. This property is located in one of Cayman Brac's most sought-after situations: the high Bluff edge. Don't miss the chance to own a slice of this island paradise. Seize the opportunity to shape your vision or secure a very profitable investment return, be it a secluded oasis or a grand resort venture. Opportunities of this scale and value are supremely rare. Act fast, as properties like this rarely grace the market. Call now for more information.

# **ASKING CI\$700,000**

Location: Cayman Brac, a pristine Caribbean island Property Size: Expansive 29-acre parcel Bluff Edge Frontage: Over 1,300 feet along the stunning Bluff edge Views: Breathtaking and uninterrupted sea views Access: 30-foot registered undeveloped vehicular right-of-way Potential: Ideal for a private sanctuary, luxurious retreat, major subdivision, or large-scale resort development Prime Location: Situated on Cayman Brac's sought-after high Bluff edge Investment Opportunity: Secure a profitable return on a subdivision development or grand resort, or shape your vision for a secluded oasis Opportunities of this scale and value are exceedingly rare. Do not miss out on this unique real estate offering – call for more information today!