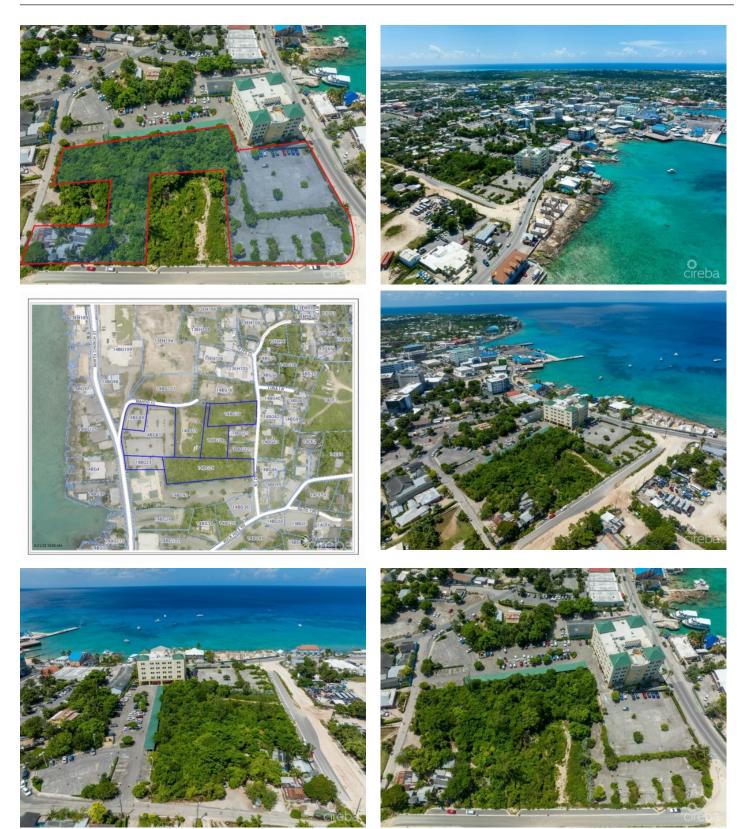

## PROPERTY DESCRIPTION

This prime location is poised for development. This is a once in a lifetime opportunity to own 6 commercial parcels facing the ocean in downtown George Town. The site offers ample room for commercial, retail and/or residential development with superb views of George Town Harbour and the blue Caribbean Sea beyond. This prime location would be perfect for mixed used, retail, residential or any office development. Virtually any kind of commercial or development endeavour would benefit from this superb location. Attractively zoned "General Commercial", there is currently an existing parking lot (including lighting and security gates) on the property that can provide instant income should you chose to lease out the parking area. This property is on the new Wahoo Close road corridor enhancing the commercial success of any potential development. An opportunity knocks for a forward thinking developer or owner who wants their own ocean view project and would like income while they work through the planning process. Filled and ready to go. Call for more details. This one won't last long.

Water View 14BG

250

23/26/78/79/83/84 Commercial

### PROPERTY FEATURES

| Views         |
|---------------|
| Block         |
| Parcel        |
| Zoning        |
| Road Frontage |