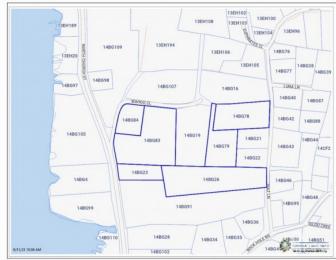

Water View 14BG

250

23/26/78/79/83/84 Commercial

### PROPERTY FEATURES

| Views         |
|---------------|
| Block         |
| Parcel        |
| Zoning        |
| Road Frontage |