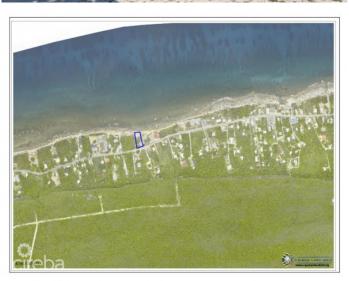

# OCEAN FRONT 0.35 ACRE LOT IN SPOT BAY

Sister Islands, Cayman Islands

# PROPERTY DESCRIPTION

This unique 0.35-acre oceanfront land is situated a half-mile before Long Beach on the east side of Cayman Brac, in a tranquil section of Spot Bay (across from Neptune Drive) and features one of the rare sandy coastlines in the vicinity with stunning Bluff views in the background (from 'Bluff to Sea' view). With 71 feet of oceanfront footage and 200 feet deep, this property is ideal for either a private family residence or a boutique development comprising four condo units (blueprints can be included upon purchase).

## PROPERTY FEATURES

Views Water Front, Ocean View

Block111EParcel285Sea Frontage71Road Frontage89