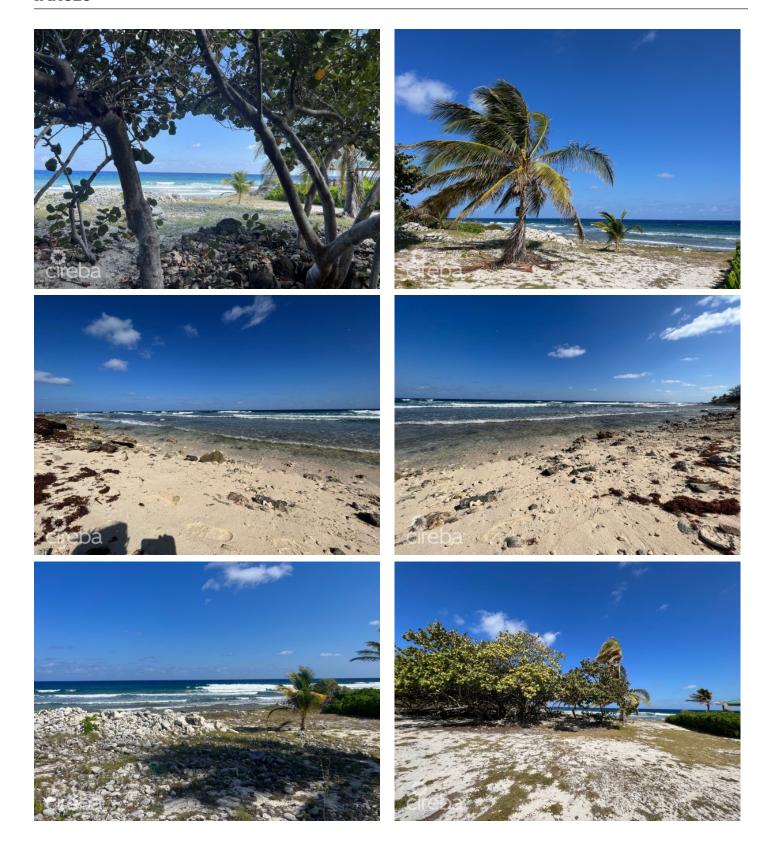

# PROPERTY DESCRIPTION

This unique 0.35-acre oceanfront land is situated a half-mile before Long Beach on the east side of Cayman Brac, in a tranquil section of Spot Bay (across from Neptune Drive) and features one of the rare sandy coastlines in the vicinity with stunning Bluff views in the background (from 'Bluff to Sea' view). With 71 feet of oceanfront footage and 200 feet deep, this property is ideal for either a private family residence or a boutique development comprising four condo units (blueprints can be included upon purchase).

## PROPERTY FEATURES

Views Water Front, Ocean View

Block111EParcel285Sea Frontage71Road Frontage89