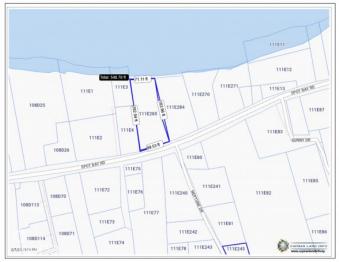

# PROPERTY DETAILS

Price: CI\$200,000 MLS#: 416528 Type: Land Listing Type: Little Cayman/Cayman BracStatus: Current Width: 89

Depth: 200 Acres: 0.35

## PROPERTY FEATURES

Views Water Front, Ocean View

Block111EParcel285Sea Frontage71Road Frontage89