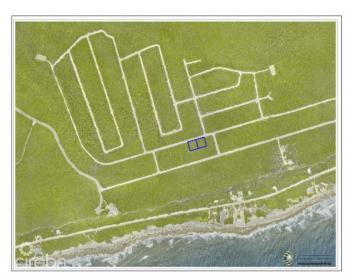

# PROPERTY DESCRIPTION

Envision owning not just one, but two exceptional parcels of land within the prestigious Selworthy Grove Development, cradled amid the captivating vistas of Cayman Brac. This remarkable offering opens the door to crafting not one, but two dream homes. With each plot spanning 0.2450 acres with a combined total of .4923 acres, you're afforded abundant space to fashion residences that mirror your unique lifestyle and preferences. The allure of these properties is elevated by their perch atop the Cayman Brac bluff, rising a commanding 82 feet above the azure sea. This elevated vantage promises expansive, awe-inspiring views of the natural splendor that envelops the area. Imagine waking up to caressing island breezes, greeted by the lush tapestry of the tropics. The Selworthy Grove Development is planning a communal tennis court, poised to enrich the lives of residents with leisurely matches and the chance to partake in physical activities, regardless of whether they're seasoned players or enthusiastic beginners. But these plots hold more than the promise of paradise - they represent an avenue to secure potentially lucrative assets. The Cayman Islands' robust real estate market and reputation for stability and growth have long captivated investors. By becoming stewards of these prime residential lands, you position yourself to capitalize on the flourishing tourism industry and the financial benefits it presents. For a deeper dive into this extraordinary opportunity and to grasp the golden prospects at hand, don't hesitate to contact us. The chance to actualize your visions within the Selworthy Grove Development on Cayman Brac is now doubly present. Seize this moment to invest in a future that's entirely your own, embrace the epitome of opulent living, and immerse yourself in the untamed beauty of the Caribbean paradise that beckons. Call today for a private tour. How do you want to live your life? PICS- Source: www.caymanlandinfo.ky