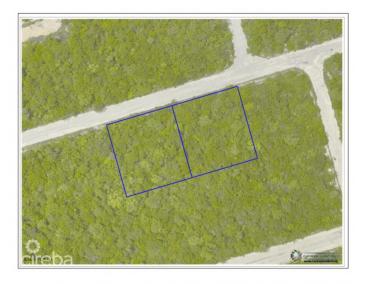

# PROPERTY DESCRIPTION

Envision owning not just one, but two exceptional parcels of land within the prestigious Selworthy Grove Development, cradled amid the captivating vistas of Cayman Brac. This remarkable offering opens the door to crafting not one, but two dream homes. With each plot spanning 0.2450 acres with a combined total of .4923 acres, you're afforded abundant space to fashion residences that mirror your unique lifestyle and preferences. The allure of these properties is elevated by their perch atop the Cayman Brac bluff, rising a commanding 82 feet above the azure sea. This elevated vantage promises expansive, awe-inspiring views of the natural splendor that envelops the area. Imagine waking up to caressing island breezes, greeted by the lush tapestry of the tropics. The Selworthy Grove Development is planning a communal tennis court, poised to enrich the lives of residents with leisurely matches and the chance to partake in physical activities, regardless of whether they're seasoned players or enthusiastic beginners. But these plots hold more than the promise of paradise - they represent an avenue to secure potentially lucrative assets. The Cayman Islands' robust real estate market and reputation for stability and growth have long captivated investors. By becoming stewards of these prime residential lands, you position yourself to capitalize on the flourishing tourism industry and the financial benefits it presents. For a deeper dive into this extraordinary opportunity and to grasp the golden prospects at hand, don't hesitate to contact us. The chance to actualize your visions within the Selworthy Grove Development on Cayman Brac is now doubly present. Seize this moment to invest in a future that's entirely your own, embrace the epitome of opulent living, and immerse yourself in the untamed beauty of the Caribbean paradise that beckons. Call today for a private tour. How do you want to live your life? PICS- Source: www.caymanlandinfo.ky

# PROPERTY FEATURES

Views Garden View

Block 110A
Parcel 215, 216
Road Frontage 200.9