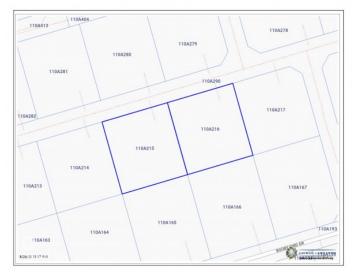

# PROPERTY DESCRIPTION

Envision owning not just one, but two exceptional parcels of land within the prestigious Selworthy Grove Development, cradled amid the captivating vistas of Cayman Brac. This remarkable offering opens the door to crafting not one, but two dream homes. With each plot spanning 0.2450 acres with a combined total of .4923 acres, you're afforded abundant space to fashion residences that mirror your unique lifestyle and preferences. The allure of these properties is elevated by their perch atop the Cayman Brac bluff, rising a commanding 82 feet above the azure sea. This elevated vantage promises expansive, awe-inspiring views of the natural splendor that envelops the area. Imagine waking up to caressing island breezes, greeted by the lush tapestry of the tropics. The Selworthy Grove Development is planning a communal tennis court, poised to enrich the lives of residents with leisurely matches and the chance to partake in physical activities, regardless of whether they're seasoned players or enthusiastic beginners. But these plots hold more than the promise of paradise - they represent an avenue to secure potentially lucrative assets. The Cayman Islands' robust real estate market and reputation for stability and growth have long captivated investors. By becoming stewards of these prime residential lands, you position yourself to capitalize on the flourishing tourism industry and the financial benefits it presents. For a deeper dive into this extraordinary opportunity and to grasp the golden prospects at hand, don't hesitate to contact us. The chance to actualize your visions within the Selworthy Grove Development on Cayman Brac is now doubly present. Seize this moment to invest in a future that's entirely your own, embrace the epitome of opulent living, and immerse yourself in the untamed beauty of the Caribbean paradise that beckons. Call today for a private tour. How do you want to live your life? PICS- Source: www.caymanlandinfo.ky

# PROPERTY FEATURES

Views Garden View

Block 110A
Parcel 215, 216
Road Frontage 200.9