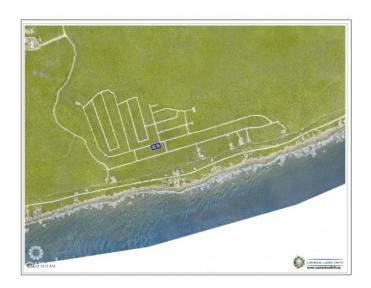

# PROPERTY DESCRIPTION

Envision owning not just one, but two exceptional parcels of land within the prestigious Selworthy Grove Development, cradled amid the captivating vistas of Cayman Brac. This remarkable offering opens the door to crafting not one, but two dream homes. With each plot spanning 0.2450 acres with a combined total of .4923 acres, you're afforded abundant space to fashion residences that mirror your unique lifestyle and preferences. The allure of these properties is elevated by their perch atop the Cayman Brac bluff, rising a commanding 82 feet above the azure sea. This elevated vantage promises expansive, awe-inspiring views of the natural splendor that envelops the area. Imagine waking up to caressing island breezes, greeted by the lush tapestry of the tropics. The Selworthy Grove Development is planning a communal tennis court, poised to enrich the lives of residents with leisurely matches and the chance to partake in physical activities, regardless of whether they're seasoned players or enthusiastic beginners. But these plots hold more than the promise of paradise - they represent an avenue to secure potentially lucrative assets. The Cayman Islands' robust real estate market and reputation for stability and growth have long captivated investors. By becoming stewards of these prime residential lands, you position yourself to capitalize on the flourishing tourism industry and the financial benefits it presents. For a deeper dive into this extraordinary opportunity and to grasp the golden prospects at hand, don't hesitate to contact us. The chance to actualize your visions within the Selworthy Grove Development on Cayman Brac is now doubly present. Seize this moment to invest in a future that's entirely your own, embrace the epitome of opulent living, and immerse yourself in the untamed beauty of the Caribbean paradise that beckons. Call today for a private tour. How do you want to live your life? PICS- Source: www.caymanlandinfo.ky

# PROPERTY FEATURES

Views Garden View

Block 110A
Parcel 215, 216
Road Frontage 200.9