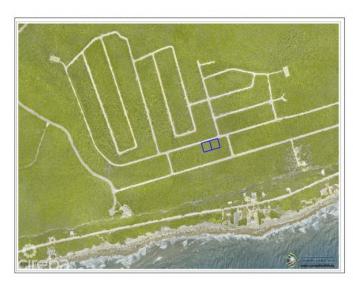

# PROPERTY DESCRIPTION

Envision owning not just one, but two exceptional parcels of land within the prestigious Selworthy Grove Development, cradled amid the captivating vistas of Cayman Brac. This remarkable offering opens the door to crafting not one, but two dream homes. With each plot spanning 0.2450 acres with a combined total of .4923 acres, you're afforded abundant space to fashion residences that mirror your unique lifestyle and preferences. The allure of these properties is elevated by their perch atop the Cayman Brac bluff, rising a commanding 82 feet above the azure sea. This elevated vantage promises expansive, awe-inspiring views of the natural splendor that envelops the area. Imagine waking up to caressing island breezes, greeted by the lush tapestry of the tropics. The Selworthy Grove Development is planning a communal tennis court, poised to enrich the lives of residents with leisurely matches and the chance to partake in physical activities, regardless of whether they're seasoned players or enthusiastic beginners. But these plots hold more than the promise of paradise - they represent an avenue to secure potentially lucrative assets. The Cayman Islands' robust real estate market and reputation for stability and growth have long captivated investors. By becoming stewards of these prime residential lands, you position yourself to capitalize on the flourishing tourism industry and the financial benefits it presents. For a deeper dive into this extraordinary opportunity and to grasp the golden prospects at hand, don't hesitate to contact us. The chance to actualize your visions within the Selworthy Grove Development on Cayman Brac is now doubly present. Seize this moment to invest in a future that's entirely your own, embrace the epitome of opulent living, and immerse yourself in the untamed beauty of the Caribbean paradise that beckons. Call today for a private tour. How do you want to live your life? PICS- Source: www.caymanlandinfo.ky

# PROPERTY FEATURES

Views Garden View

Block 110A
Parcel 215, 216
Road Frontage 200.9