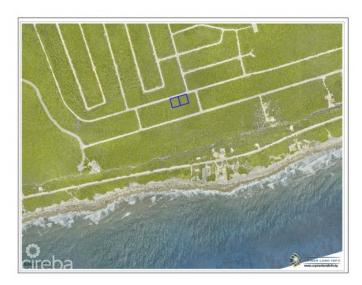

# PROPERTY DESCRIPTION

Envision owning not just one, but two exceptional parcels of land within the prestigious Selworthy Grove Development, cradled amid the captivating vistas of Cayman Brac. This remarkable offering opens the door to crafting not one, but two dream homes. With each plot spanning 0.2450 acres with a combined total of .4923 acres, you're afforded abundant space to fashion residences that mirror your unique lifestyle and preferences. The allure of these properties is elevated by their perch atop the Cayman Brac bluff, rising a commanding 82 feet above the azure sea. This elevated vantage promises expansive, awe-inspiring views of the natural splendor that envelops the area. Imagine waking up to caressing island breezes, greeted by the lush tapestry of the tropics. The Selworthy Grove Development is planning a communal tennis court, poised to enrich the lives of residents with leisurely matches and the chance to partake in physical activities, regardless of whether they're seasoned players or enthusiastic beginners. But these plots hold more than the promise of paradise - they represent an avenue to secure potentially lucrative assets. The Cayman Islands' robust real estate market and reputation for stability and growth have long captivated investors. By becoming stewards of these prime residential lands, you position yourself to capitalize on the flourishing tourism industry and the financial benefits it presents. For a deeper dive into this extraordinary opportunity and to grasp the golden prospects at hand, don't hesitate to contact us. The chance to actualize your visions within the Selworthy Grove Development on Cayman Brac is now doubly present. Seize this moment to invest in a future that's entirely your own, embrace the epitome of opulent living, and immerse yourself in the untamed beauty of the Caribbean paradise that beckons. Call today for a private tour. How do you want to live your life? PICS- Source: www.caymanlandinfo.ky

# PROPERTY FEATURES

Views Garden View

Block 110A
Parcel 215, 216
Road Frontage 200.9