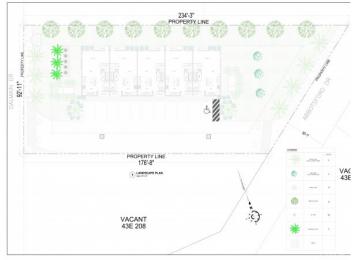

### PROPERTY FEATURES

| Views<br>Block<br>Parcel | Garden View<br>43E<br>209H1 |
|--------------------------|-----------------------------|
| Foundation               | Slab                        |
| Floor Level              | 1                           |