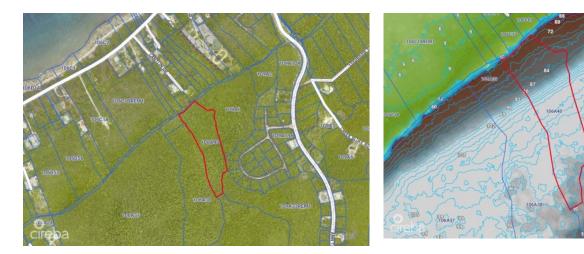

# 4.25 ACRES WITH 210 FT ON THE BLUFF EDGE

Sister Islands, Cayman Islands

## PROPERTY DESCRIPTION

4.25 Acres located on the edge of the bluff on the Northwest Coast. 110 foot elevation. Amazing water views. Property currently has no road access.

### PROPERTY FEATURES

| Views  | Water View |
|--------|------------|
| Block  | 106A       |
| Parcel | 40         |
| Soil   | Rock       |