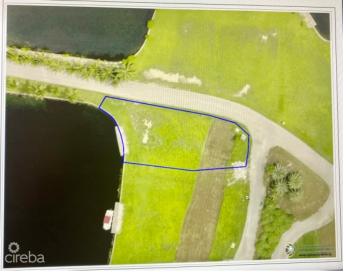

# **GRAND HARBOUR CANAL LOT**

South Sound, Old Prospect Point & Spotts, Cayman Islands

# PROPERTY DESCRIPTION

Amazing corner lot with dock - corner of Grand Isle Way and Waterside Crescent. One of the largest and last available canal lots at 13,909 sq ft. Excellent views, located across the water from the Careenage. A hidden treasure.

# PROPERTY FEATURES

Views Canal Front

Block 22E Parcel 449

Zoning Low Density residential

Sea Frontage79Road Frontage252SoilMarl