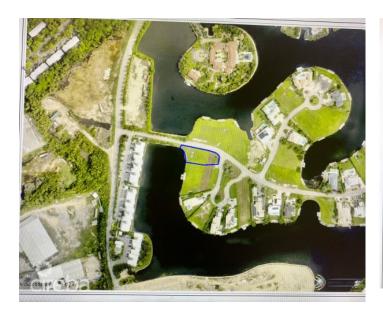

# **GRAND HARBOUR CANAL LOT**

South Sound, Old Prospect Point & Spotts, Cayman Islands

# PROPERTY DESCRIPTION

Amazing corner lot with dock - corner of Grand Isle Way and Waterside Crescent. One of the largest and last available canal lots at 13,909 sq ft. Excellent views, located across the water from the Careenage. A hidden treasure.

# PROPERTY FEATURES

Views Canal Front

Block 22E Parcel 449

Zoning Low Density residential

Sea Frontage79Road Frontage252SoilMarl