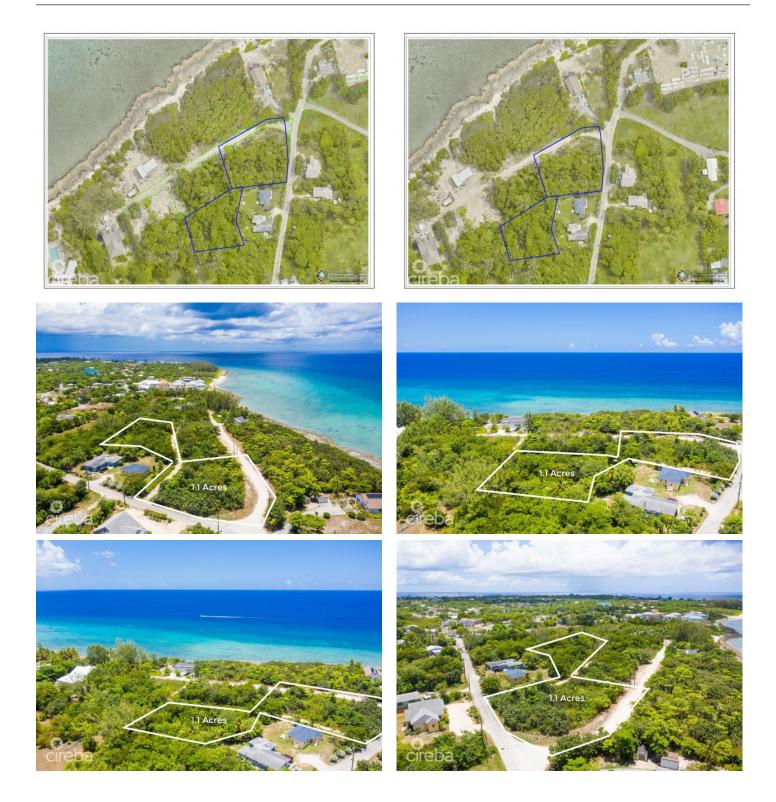

# KING ROAD 1.1 ACRES, TWO LAND PARCELS

West Bay / North West Point, Cayman Islands

## PROPERTY DESCRIPTION

Over an acre of land tucked off of King Road in West Bay. These two parcels are located a five minute walk to the public beach located at the top of King Road. In addition, you have easy access to Macabuca, Cracked Conch, The Cayman Turtle Centre, Dolphin Discovery and the Blue Hole Nature trail all within a three minute drive. Making this land an excellent location for a private home and/or rental property.