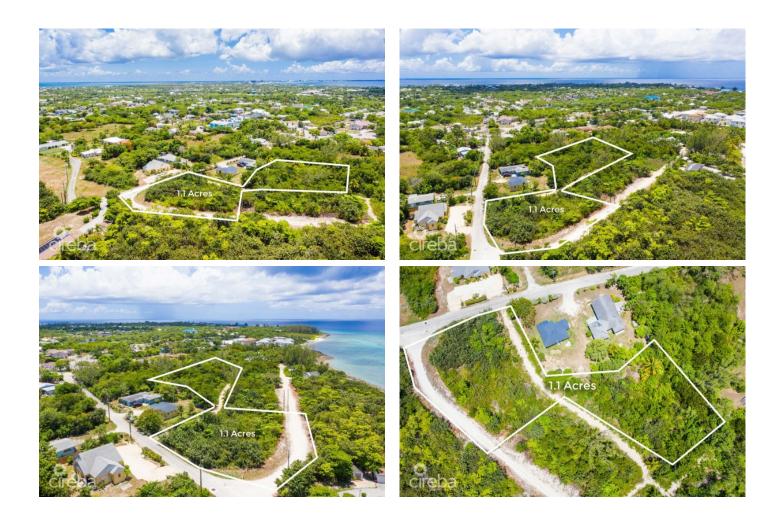

# KING ROAD 1.1 ACRES, TWO LAND PARCELS

West Bay / North West Point, Cayman Islands

## PROPERTY DESCRIPTION

Over an acre of land tucked off of King Road in West Bay. These two parcels are located a five minute walk to the public beach located at the top of King Road. In addition, you have easy access to Macabuca, Cracked Conch, The Cayman Turtle Centre, Dolphin Discovery and the Blue Hole Nature trail all within a three minute drive. Making this land an excellent location for a private home and/or rental property.