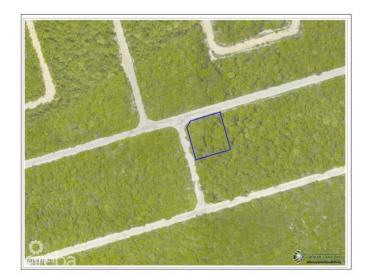

### PROPERTY DESCRIPTION

A 0.2484 acre Residential lot located in the Selworthy Grove Development in Cayman Brac. This development is located on the Cayman Brac Bluff which is 82 ft above sea level and features a tennis court for residence use. Cayman Brac is an island nestled between Grand Cayman and Cuba, rich in nature and the quintessential idyllic island tucked away from the hustle and bustle of Grand Cayman. This is a good opportunity to purchase a property to build a holiday home or hold the property as a long term investment.

### PROPERTY FEATURES

Views Garden View

Block 110A Parcel 211

Zoning Low Density residential

Road Frontage 100 Soil Rock