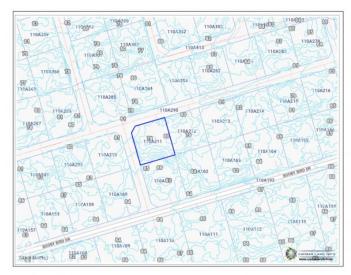

### PROPERTY DESCRIPTION

A 0.2484 acre Residential lot located in the Selworthy Grove Development in Cayman Brac. This development is located on the Cayman Brac Bluff which is 82 ft above sea level and features a tennis court for residence use. Cayman Brac is an island nestled between Grand Cayman and Cuba, rich in nature and the quintessential idyllic island tucked away from the hustle and bustle of Grand Cayman. This is a good opportunity to purchase a property to build a holiday home or hold the property as a long term investment.

### PROPERTY FEATURES

Views Garden View

Block 110A Parcel 211

Zoning Low Density residential

Road Frontage 100 Soil Rock