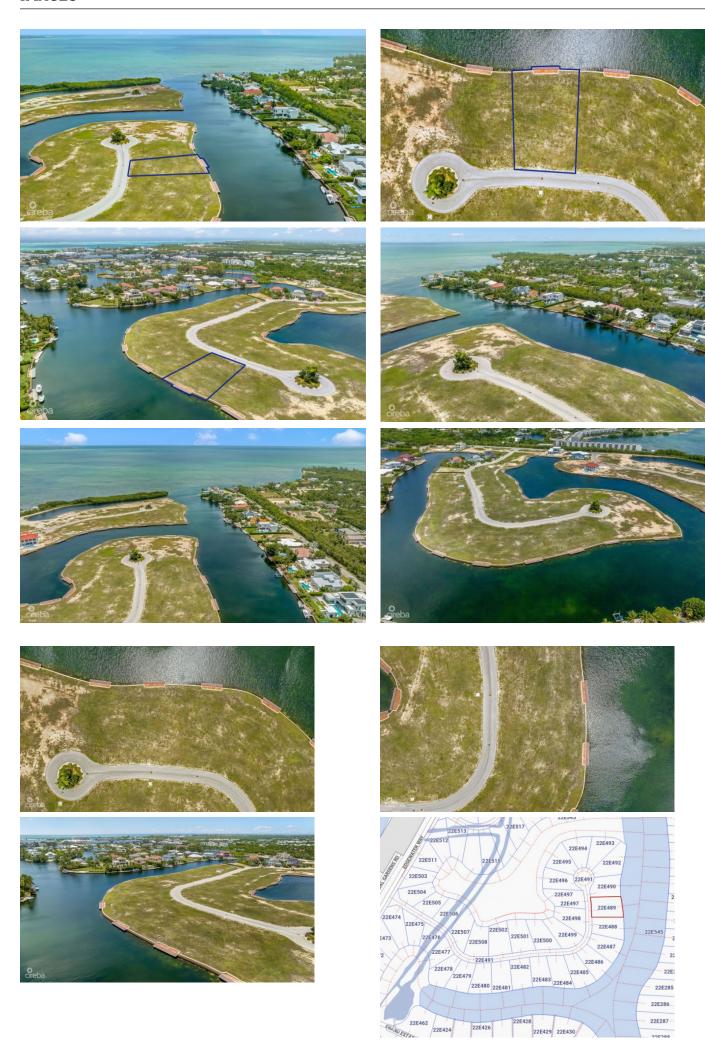

#### PROPERTY DETAILS

Price: CI\$675,000 MLS#: 416366 Type: Land Listing Type: Low Density Residential Status: Current Width: 100

Depth: 150 Acres: 0.33

## PROPERTY DESCRIPTION

Welcome to the epitome of waterfront living at Harbour Reach Grand Harbour! This rare and remarkable .3349-acre canal parcel eagerly awaits the realization of your dream home. Its prime location offers an East-facing orientation, allowing you to relish the beauty of morning sunrises and bask in the cool shade during lazy afternoons. Boating enthusiasts will be thrilled to find a carefully crafted cantilevered boat dock complete with cleats, ensuring your vessel remains secure and ready for your next aquatic adventure. Secluded within the gated community, this parcel offers not only exclusivity but also a welcoming sense of belonging among like-minded individuals who appreciate the finer things in life. Privacy and luxury come together harmoniously in this prestigious enclave. Indulge in the allure of coastal living; embrace the promise of endless possibilities. This is your chance to own a slice of paradise at Harbour Reach Grand Harbour. Act swiftly and turn your vision into reality. Your waterfront sanctuary awaits!

## PROPERTY FEATURES

Views Canal Front

Block 22E Parcel 489

Zoning Low Density residential

Sea Frontage 100
Road Frontage 95
Soil Marl