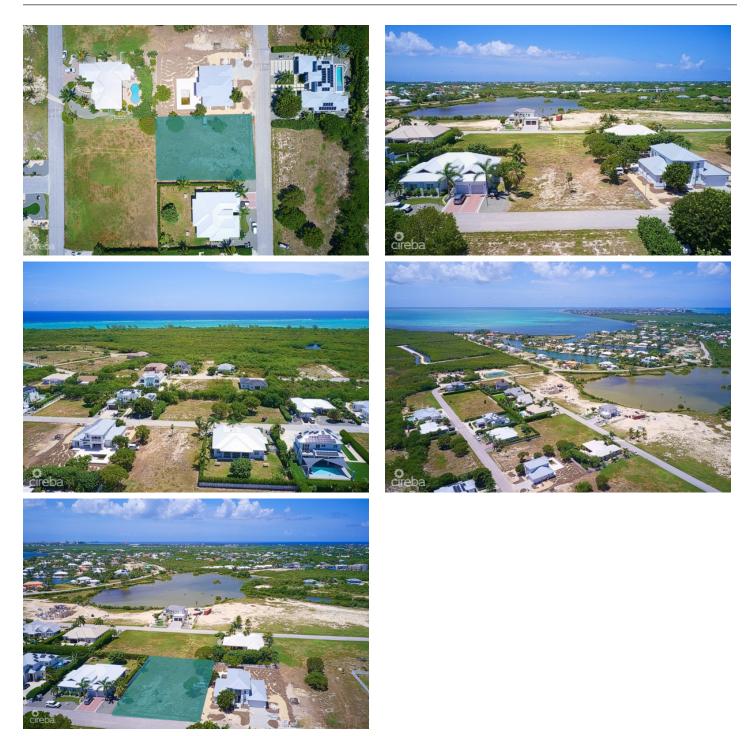

### PROPERTY DESCRIPTION

Nestled in the highly sought-after gated community of The Shores, conveniently located minutes from the Seven Mile Corridor. This executive home lot presents an unparalleled opportunity to bring your vision to life and create the home you've always wanted. As a resident in this exclusive neighborhood, you benefit from a 24-hour staffed security gate, private boat launching ramp, tennis/pickleball courts, and strong covenants that ensure exceptional home standards. The allure of this prime location lies not only in its exquisite surroundings but also in its unparalleled convenience. With direct access to the island's main highway, your daily journeys become effortless, granting you the freedom to explore, commute to work and enjoy island life with ease.