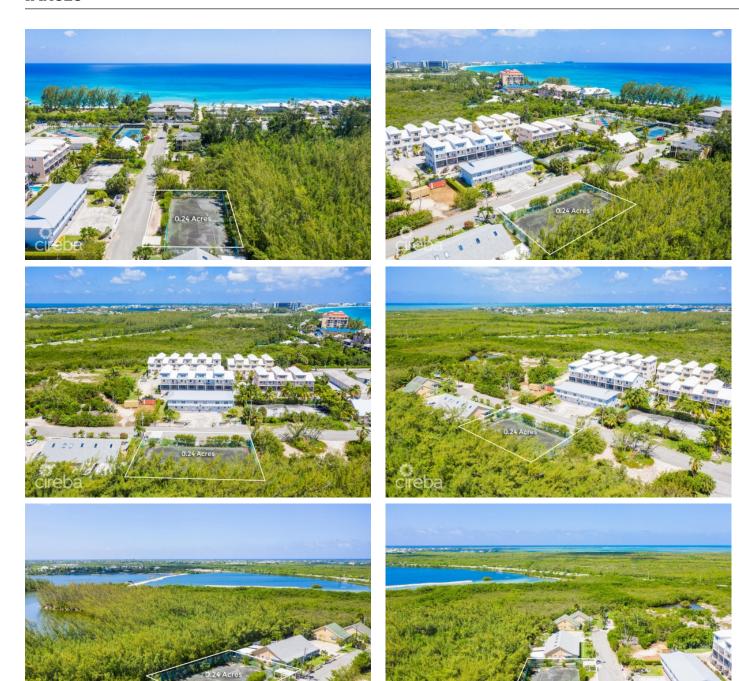

## PROPERTY DESCRIPTION

Land for sale directly across from world-renowned Seven Mile Beach. A 0.24-acre parcel located on Marsh Road, opposite the Anchorage condominium in the Seven Mile Corridor. Currently featuring a tennis court, the high-density land is zoned for hotel and tourism, offering a unique opportunity to build more than just a family home. This is your chance to acquire land in a highly sought-after location where listings and inventory are scarce.

### PROPERTY FEATURES

Views Garden View

Block 10E Parcel 18

Zoning Hotel/Tourism

Soil Other