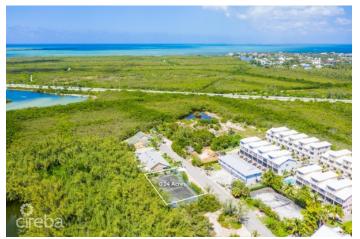

## PROPERTY DESCRIPTION

Land for sale directly across from world-renowned Seven Mile Beach. A 0.24-acre parcel located on Marsh Road, opposite the Anchorage condominium in the Seven Mile Corridor. Currently featuring a tennis court, the high-density land is zoned for hotel and tourism, offering a unique opportunity to build more than just a family home. This is your chance to acquire land in a highly sought-after location where listings and inventory are scarce.

### PROPERTY FEATURES

Views Garden View

Block 10E Parcel 18

Zoning Hotel/Tourism

Soil Other