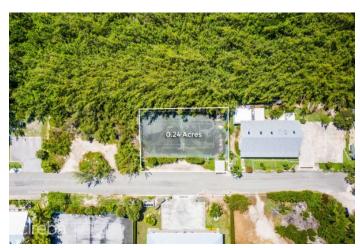

## PROPERTY DESCRIPTION

Land for sale directly across from world-renowned Seven Mile Beach. A 0.24-acre parcel located on Marsh Road, opposite the Anchorage condominium in the Seven Mile Corridor. Currently featuring a tennis court, the high-density land is zoned for hotel and tourism, offering a unique opportunity to build more than just a family home. This is your chance to acquire land in a highly sought-after location where listings and inventory are scarce.

### PROPERTY FEATURES

Views Garden View

Block 10E Parcel 18

Zoning Hotel/Tourism

Soil Other