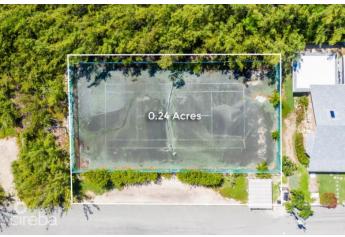

## PROPERTY DESCRIPTION

Land for sale directly across from world-renowned Seven Mile Beach. A 0.24-acre parcel located on Marsh Road, opposite the Anchorage condominium in the Seven Mile Corridor. Currently featuring a tennis court, the high-density land is zoned for hotel and tourism, offering a unique opportunity to build more than just a family home. This is your chance to acquire land in a highly sought-after location where listings and inventory are scarce.

### PROPERTY FEATURES

Views Garden View

Block 10E Parcel 18

Zoning Hotel/Tourism

Soil Other