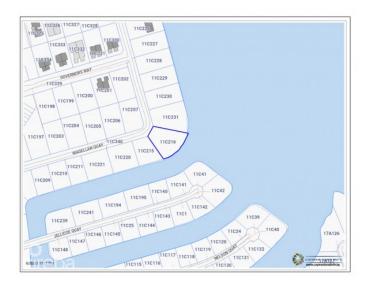

## PROPERTY FEATURES

Views Canal Front, Water Front

Block 11C Parcel 216

Zoning Low Density residential

Sea Frontage 210
Road Frontage 60
Soil Black