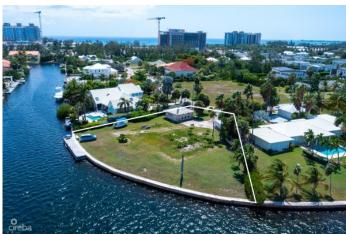

# GOVERNOR'S HARBOUR OPEN WATER VIEWS CORNER PARCEL RARE!

West Bay / North West Point, Cayman Islands

### PROPERTY DESCRIPTION

A remarkable half-acre piece of land located in Governors Harbour, offering breathtaking sunrise views over Governors Sound and the added convenience of being within walking distance to the world-renowned Seven Mile Beach. This exceptional property presents an unparalleled opportunity to build your dream home in one of the most coveted locations in the area. Situated in Governors Harbour, this half-acre plot is nestled in a picturesque setting that captures the essence of island living. As the morning sun rises over Governors Sound, residents of this property will be treated to a spectacular display of colors, casting a warm and enchanting glow over the surroundings. The land's expansive size provides ample space for designing and constructing the perfect residence. Whether you envision a charming island cottage or a luxurious modern villa, the possibilities are endless. With this much space at your disposal, you can create an oasis of tranquility and privacy, tailored to your individual preferences and lifestyle. The property's proximity to Seven Mile Beach is undoubtedly one of its most exceptional attributes. A short stroll will lead you to one of the most breathtaking stretches of sand and crystal-clear waters in the Caribbean. Imagine waking up and taking an early morning walk along the shoreline, feeling the soft sand beneath your feet and breathing in the refreshing ocean breeze. Governors Harbour itself is renowned for its vibrant community and thriving local amenities. Enjoy the convenience of nearby restaurants, cafes, and boutique shops, where you can savor delicious cuisine and indulge in leisurely shopping excursions. Additionally, the area offers a range of recreational activities such as snorkeling, boating, and fishing, ensuring there is always something to suit every interest. In conclusion, this half-acre parcel of land in Governors Harbour is a truly remarkable opportunity for those seeking a prime location to build their dream home. With its... View More

## PROPERTY FEATURES

Views Canal Front, Water Front

Block 11C Parcel 216

Zoning Low Density residential

Sea Frontage 210
Road Frontage 60
Soil Black