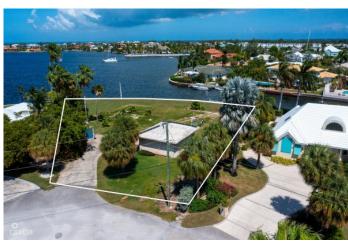

### PROPERTY DESCRIPTION

A remarkable half-acre piece of land located in Governors Harbour, offering breathtaking sunrise views over Governors Sound and the added convenience of being within walking distance to the world-renowned Seven Mile Beach. This exceptional property presents an unparalleled opportunity to build your dream home in one of the most coveted locations in the area. Situated in Governors Harbour, this half-acre plot is nestled in a picturesque setting that captures the essence of island living. As the morning sun rises over Governors Sound, residents of this property will be treated to a spectacular display of colors, casting a warm and enchanting glow over the surroundings. The land's expansive size provides ample space for designing and constructing the perfect residence. Whether you envision a charming island cottage or a luxurious modern villa, the possibilities are endless. With this much space at your disposal, you can create an oasis of tranquility and privacy, tailored to your individual preferences and lifestyle. The property's proximity to Seven Mile Beach is undoubtedly one of its most exceptional attributes. A short stroll will lead you to one of the most breathtaking stretches of sand and crystal-clear waters in the Caribbean. Imagine waking up and taking an early morning walk along the shoreline, feeling the soft sand beneath your feet and breathing in the refreshing ocean breeze. Governors Harbour itself is renowned for its vibrant community and thriving local amenities. Enjoy the convenience of nearby restaurants, cafes, and boutique shops, where you can savor delicious cuisine and indulge in leisurely shopping excursions. Additionally, the area offers a range of recreational activities such as snorkeling, boating, and fishing, ensuring there is always something to suit every interest. In conclusion, this half-acre parcel of land in Governors Harbour is a truly remarkable opportunity for those seeking a prime location to build their dream home. With its... View More

## PROPERTY FEATURES

Views Canal Front, Water Front

Block 11C Parcel 216

Zoning Low Density residential

Sea Frontage 210
Road Frontage 60
Soil Black