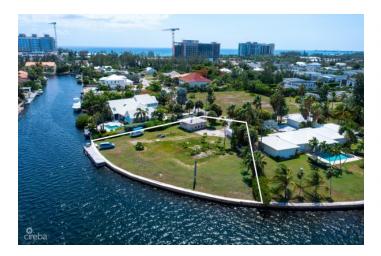

### PROPERTY DESCRIPTION

A remarkable half-acre piece of land located in Governors Harbour, offering breathtaking sunrise views over Governors Sound and the added convenience of being within walking distance to the world-renowned Seven Mile Beach. This exceptional property presents an unparalleled opportunity to build your dream home in one of the most coveted locations in the area. Situated in Governors Harbour, this half-acre plot is nestled in a picturesque setting that captures the essence of island living. As the morning sun rises over Governors Sound, residents of this property will be treated to a spectacular display of colors, casting a warm and enchanting glow over the surroundings. The land's expansive size provides ample space for designing and constructing the perfect residence. Whether you envision a charming island cottage or a luxurious modern villa, the possibilities are endless. With this much space at your disposal, you can create an oasis of tranquility and privacy, tailored to your individual preferences and lifestyle. The property's proximity to Seven Mile Beach is undoubtedly one of its most exceptional attributes. A short stroll will lead you to one of the most breathtaking stretches of sand and crystal-clear waters in the Caribbean. Imagine waking up and taking an early morning walk along the shoreline, feeling the soft sand beneath your feet and breathing in the refreshing ocean breeze. Governors Harbour itself is renowned for its vibrant community and thriving local amenities. Enjoy the convenience of nearby restaurants, cafes, and boutique shops, where you can savor delicious cuisine and indulge in leisurely shopping excursions. Additionally, the area offers a range of recreational activities such as snorkeling, boating, and fishing, ensuring there is always something to suit every interest. In conclusion, this half-acre parcel of land in Governors Harbour is a truly remarkable opportunity for those seeking a prime location to build their dream home. With its... View More

## PROPERTY FEATURES

Views Canal Front, Water Front

Block 11C Parcel 216

Zoning Low Density residential

Sea Frontage 210
Road Frontage 60
Soil Black