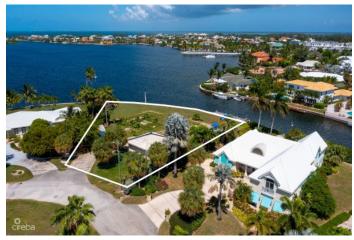

# GOVERNOR'S HARBOUR OPEN WATER VIEWS CORNER PARCEL RARE!

West Bay / North West Point, Cayman Islands

### PROPERTY DESCRIPTION

A remarkable half-acre piece of land located in Governors Harbour, offering breathtaking sunrise views over Governors Sound and the added convenience of being within walking distance to the world-renowned Seven Mile Beach. This exceptional property presents an unparalleled opportunity to build your dream home in one of the most coveted locations in the area. Situated in Governors Harbour, this half-acre plot is nestled in a picturesque setting that captures the essence of island living. As the morning sun rises over Governors Sound, residents of this property will be treated to a spectacular display of colors, casting a warm and enchanting glow over the surroundings. The land's expansive size provides ample space for designing and constructing the perfect residence. Whether you envision a charming island cottage or a luxurious modern villa, the possibilities are endless. With this much space at your disposal, you can create an oasis of tranquility and privacy, tailored to your individual preferences and lifestyle. The property's proximity to Seven Mile Beach is undoubtedly one of its most exceptional attributes. A short stroll will lead you to one of the most breathtaking stretches of sand and crystal-clear waters in the Caribbean. Imagine waking up and taking an early morning walk along the shoreline, feeling the soft sand beneath your feet and breathing in the refreshing ocean breeze. Governors Harbour itself is renowned for its vibrant community and thriving local amenities. Enjoy the convenience of nearby restaurants, cafes, and boutique shops, where you can savor delicious cuisine and indulge in leisurely shopping excursions. Additionally, the area offers a range of recreational activities such as snorkeling, boating, and fishing, ensuring there is always something to suit every interest. In conclusion, this half-acre parcel of land in Governors Harbour is a truly remarkable opportunity for those seeking a prime location to build their dream home. With its... View More

## PROPERTY FEATURES

Views Canal Front, Water Front

Block 11C Parcel 216

Zoning Low Density residential

Sea Frontage 210
Road Frontage 60
Soil Black