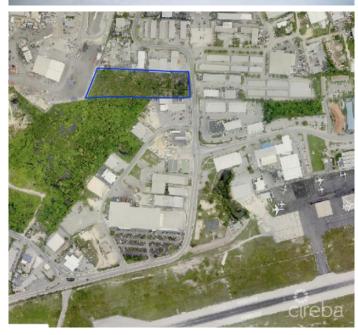

## PROPERTY DESCRIPTION

There is a rare opportunity to purchase a brand new warehouse unit located in the heart of Industrial Park, on Dorcy Drive, in close proximity to the airport. The warehouse, unit D8, is an end unit on the right-hand side of the Fairmile Warehouses. The units are currently under construction and have a completion date of Fall 2023. At approximately 1,250 square feet, the unit has fire-rated dividing walls and is fitted with lifesafety fire alarms, smoke detectors and a sprinkler system. These ensure the safety of all the unit's possessions and belongings at all times. The building structure itself is constructed with steel and concrete and designed to withstand 150mph winds in the event of a hurricane occurring. Similarly, the roof panels are 26 gage galvalume on steel purlins, which guarantees the roof remains strong over long periods and unpredictable events. Distinctly, the front of this unit has an electric shutter system which allows easier access to your unit when moving larger or more fragile items. The unit could have a mezzanine (2nd floor within the unit) installed after construction is completed, which would allow you to optimize vertical space and make your unit customizable. The unit is fitted with a restroom with a toilet, sink and extract fan. This storage space is in a fantastic location with its close proximity to the airport and surrounding businesses. Due to the new exciting extension plan for Owen Roberts International Airport, as well as the new by-pass leading from Camana Bay to the airport, this storage space will not only be simpler to access in terms of its location but will also become a sought-after asset. Storage is a very worthwhile investment, on an island as small as Grand Cayman. How do you want to live your life?