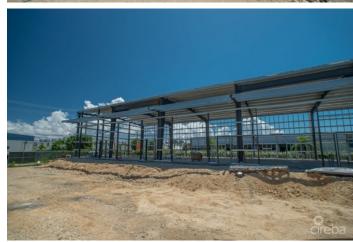

## PROPERTY DESCRIPTION

There is a rare opportunity to purchase a brand new warehouse unit located in the heart of Industrial Park, on Dorcy Drive, in close proximity to the airport. The warehouse, unit D8, is an end unit on the right-hand side of the Fairmile Warehouses. The units are currently under construction and have a completion date of Fall 2023. At approximately 1,250 square feet, the unit has fire-rated dividing walls and is fitted with lifesafety fire alarms, smoke detectors and a sprinkler system. These ensure the safety of all the unit's possessions and belongings at all times. The building structure itself is constructed with steel and concrete and designed to withstand 150mph winds in the event of a hurricane occurring. Similarly, the roof panels are 26 gage galvalume on steel purlins, which guarantees the roof remains strong over long periods and unpredictable events. Distinctly, the front of this unit has an electric shutter system which allows easier access to your unit when moving larger or more fragile items. The unit could have a mezzanine (2nd floor within the unit) installed after construction is completed, which would allow you to optimize vertical space and make your unit customizable. The unit is fitted with a restroom with a toilet, sink and extract fan. This storage space is in a fantastic location with its close proximity to the airport and surrounding businesses. Due to the new exciting extension plan for Owen Roberts International Airport, as well as the new by-pass leading from Camana Bay to the airport, this storage space will not only be simpler to access in terms of its location but will also become a sought-after asset. Storage is a very worthwhile investment, on an island as small as Grand Cayman. How do you want to live your life?