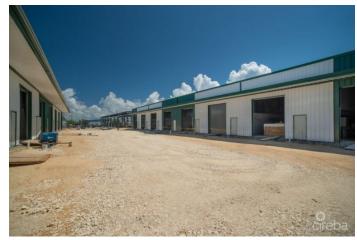

## PROPERTY DESCRIPTION

There is a rare opportunity to purchase a brand new warehouse unit located in the heart of Industrial Park, on Dorcy Drive, in close proximity to the airport. The warehouse, unit D8, is an end unit on the right-hand side of the Fairmile Warehouses. The units are currently under construction and have a completion date of Fall 2023. At approximately 1,250 square feet, the unit has fire-rated dividing walls and is fitted with lifesafety fire alarms, smoke detectors and a sprinkler system. These ensure the safety of all the unit's possessions and belongings at all times. The building structure itself is constructed with steel and concrete and designed to withstand 150mph winds in the event of a hurricane occurring. Similarly, the roof panels are 26 gage galvalume on steel purlins, which guarantees the roof remains strong over long periods and unpredictable events. Distinctly, the front of this unit has an electric shutter system which allows easier access to your unit when moving larger or more fragile items. The unit could have a mezzanine (2nd floor within the unit) installed after construction is completed, which would allow you to optimize vertical space and make your unit customizable. The unit is fitted with a restroom with a toilet, sink and extract fan. This storage space is in a fantastic location with its close proximity to the airport and surrounding businesses. Due to the new exciting extension plan for Owen Roberts International Airport, as well as the new by-pass leading from Camana Bay to the airport, this storage space will not only be simpler to access in terms of its location but will also become a sought-after asset. Storage is a very worthwhile investment, on an island as small as Grand Cayman. How do you want to live your life?