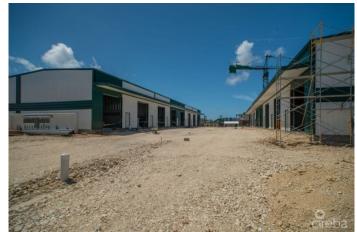

## PROPERTY DESCRIPTION

There is a rare opportunity to purchase a brand new warehouse unit located in the heart of Industrial Park, on Dorcy Drive, in close proximity to the airport. The warehouse, unit D8, is an end unit on the right-hand side of the Fairmile Warehouses. The units are currently under construction and have a completion date of Fall 2023. At approximately 1,250 square feet, the unit has fire-rated dividing walls and is fitted with lifesafety fire alarms, smoke detectors and a sprinkler system. These ensure the safety of all the unit's possessions and belongings at all times. The building structure itself is constructed with steel and concrete and designed to withstand 150mph winds in the event of a hurricane occurring. Similarly, the roof panels are 26 gage galvalume on steel purlins, which guarantees the roof remains strong over long periods and unpredictable events. Distinctly, the front of this unit has an electric shutter system which allows easier access to your unit when moving larger or more fragile items. The unit could have a mezzanine (2nd floor within the unit) installed after construction is completed, which would allow you to optimize vertical space and make your unit customizable. The unit is fitted with a restroom with a toilet, sink and extract fan. This storage space is in a fantastic location with its close proximity to the airport and surrounding businesses. Due to the new exciting extension plan for Owen Roberts International Airport, as well as the new by-pass leading from Camana Bay to the airport, this storage space will not only be simpler to access in terms of its location but will also become a sought-after asset. Storage is a very worthwhile investment, on an island as small as Grand Cayman. How do you want to live your life?