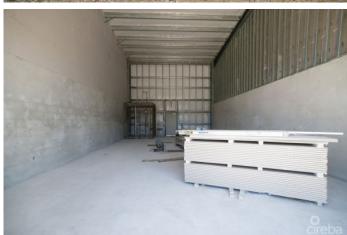

## PROPERTY DESCRIPTION

There is a rare opportunity to purchase a brand new warehouse unit located in the heart of Industrial Park, on Dorcy Drive, in close proximity to the airport. The warehouse, unit D8, is an end unit on the right-hand side of the Fairmile Warehouses. The units are currently under construction and have a completion date of Fall 2023. At approximately 1,250 square feet, the unit has fire-rated dividing walls and is fitted with lifesafety fire alarms, smoke detectors and a sprinkler system. These ensure the safety of all the unit's possessions and belongings at all times. The building structure itself is constructed with steel and concrete and designed to withstand 150mph winds in the event of a hurricane occurring. Similarly, the roof panels are 26 gage galvalume on steel purlins, which guarantees the roof remains strong over long periods and unpredictable events. Distinctly, the front of this unit has an electric shutter system which allows easier access to your unit when moving larger or more fragile items. The unit could have a mezzanine (2nd floor within the unit) installed after construction is completed, which would allow you to optimize vertical space and make your unit customizable. The unit is fitted with a restroom with a toilet, sink and extract fan. This storage space is in a fantastic location with its close proximity to the airport and surrounding businesses. Due to the new exciting extension plan for Owen Roberts International Airport, as well as the new by-pass leading from Camana Bay to the airport, this storage space will not only be simpler to access in terms of its location but will also become a sought-after asset. Storage is a very worthwhile investment, on an island as small as Grand Cayman. How do you want to live your life?