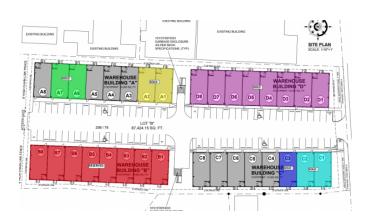

## PROPERTY DESCRIPTION

There is a rare opportunity to purchase a brand new warehouse unit located in the heart of Industrial Park, on Dorcy Drive, in close proximity to the airport. The warehouse, unit D8, is an end unit on the right-hand side of the Fairmile Warehouses. The units are currently under construction and have a completion date of Fall 2023. At approximately 1,250 square feet, the unit has fire-rated dividing walls and is fitted with lifesafety fire alarms, smoke detectors and a sprinkler system. These ensure the safety of all the unit's possessions and belongings at all times. The building structure itself is constructed with steel and concrete and designed to withstand 150mph winds in the event of a hurricane occurring. Similarly, the roof panels are 26 gage galvalume on steel purlins, which guarantees the roof remains strong over long periods and unpredictable events. Distinctly, the front of this unit has an electric shutter system which allows easier access to your unit when moving larger or more fragile items. The unit could have a mezzanine (2nd floor within the unit) installed after construction is completed, which would allow you to optimize vertical space and make your unit customizable. The unit is fitted with a restroom with a toilet, sink and extract fan. This storage space is in a fantastic location with its close proximity to the airport and surrounding businesses. Due to the new exciting extension plan for Owen Roberts International Airport, as well as the new by-pass leading from Camana Bay to the airport, this storage space will not only be simpler to access in terms of its location but will also become a sought-after asset. Storage is a very worthwhile investment, on an island as small as Grand Cayman. How do you want to live your life?

## PROPERTY FEATURES

ViewsInlandBlock20BParcel78D8AFoundationSlab

Zoning Commercial