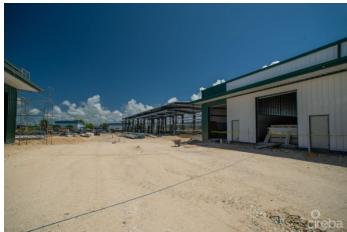

## PROPERTY DESCRIPTION

There is a rare opportunity to purchase a brand new warehouse unit located in the heart of Industrial Park, on Dorcy Drive, in close proximity to the airport. The warehouse, unit D8, is an end unit on the right-hand side of the Fairmile Warehouses. The units are currently under construction and have a completion date of Fall 2023. At approximately 1,250 square feet, the unit has fire-rated dividing walls and is fitted with lifesafety fire alarms, smoke detectors and a sprinkler system. These ensure the safety of all the unit's possessions and belongings at all times. The building structure itself is constructed with steel and concrete and designed to withstand 150mph winds in the event of a hurricane occurring. Similarly, the roof panels are 26 gage galvalume on steel purlins, which guarantees the roof remains strong over long periods and unpredictable events. Distinctly, the front of this unit has an electric shutter system which allows easier access to your unit when moving larger or more fragile items. The unit could have a mezzanine (2nd floor within the unit) installed after construction is completed, which would allow you to optimize vertical space and make your unit customizable. The unit is fitted with a restroom with a toilet, sink and extract fan. This storage space is in a fantastic location with its close proximity to the airport and surrounding businesses. Due to the new exciting extension plan for Owen Roberts International Airport, as well as the new by-pass leading from Camana Bay to the airport, this storage space will not only be simpler to access in terms of its location but will also become a sought-after asset. Storage is a very worthwhile investment, on an island as small as Grand Cayman. How do you want to live your life?