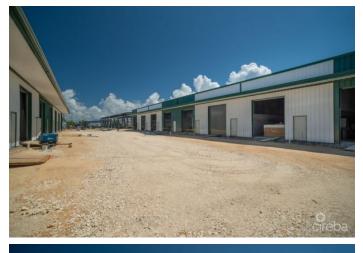

## PROPERTY DESCRIPTION

There is a rare opportunity to purchase a brand new warehouse unit located in the heart of Industrial Park, on Dorcy Drive, in close proximity to the airport. The warehouse, unit D7, is an end unit on the right-hand side of the Fairmile Warehouses. The units are currently under construction and have a completion date of Fall 2023. At approximately 1,250 square feet, the unit has fire-rated dividing walls and is fitted with lifesafety fire alarms, smoke detectors and a sprinkler system. These ensure the safety of all the unit's possessions and belongings at all times. The building structure itself is constructed with steel and concrete and designed to withstand 150mph winds in the event of a hurricane occurring. Similarly, the roof panels are 26 gage galvalume on steel purlins, which guarantees the roof remains strong over long periods and unpredictable events. Distinctly, the front of this unit has an electric shutter system which allows easier access to your unit when moving larger or more fragile items. The unit could have a mezzanine (2nd floor within the unit) installed after construction is completed, which would allow you to optimize vertical space and make your unit customizable. The unit is fitted with a restroom with a toilet, sink and extract fan. This storage space is in a fantastic location with its close proximity to the airport and surrounding businesses. Due to the new exciting extension plan for Owen Roberts International Airport, as well as the new by-pass leading from Camana Bay to the airport, this storage space will not only be simpler to access in terms of its location but will also become a sought-after asset. Storage is a very worthwhile investment, on an island as small as Grand Cayman. How do you want to live your life?