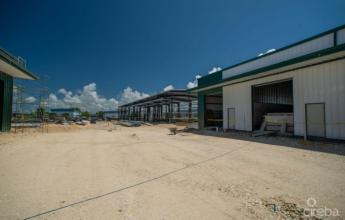

## PROPERTY DESCRIPTION

There is a rare opportunity to purchase a brand new warehouse unit located in the heart of Industrial Park, on Dorcy Drive, in close proximity to the airport. The warehouse, unit D7, is an end unit on the right-hand side of the Fairmile Warehouses. The units are currently under construction and have a completion date of Fall 2023. At approximately 1,250 square feet, the unit has fire-rated dividing walls and is fitted with lifesafety fire alarms, smoke detectors and a sprinkler system. These ensure the safety of all the unit's possessions and belongings at all times. The building structure itself is constructed with steel and concrete and designed to withstand 150mph winds in the event of a hurricane occurring. Similarly, the roof panels are 26 gage galvalume on steel purlins, which guarantees the roof remains strong over long periods and unpredictable events. Distinctly, the front of this unit has an electric shutter system which allows easier access to your unit when moving larger or more fragile items. The unit could have a mezzanine (2nd floor within the unit) installed after construction is completed, which would allow you to optimize vertical space and make your unit customizable. The unit is fitted with a restroom with a toilet, sink and extract fan. This storage space is in a fantastic location with its close proximity to the airport and surrounding businesses. Due to the new exciting extension plan for Owen Roberts International Airport, as well as the new by-pass leading from Camana Bay to the airport, this storage space will not only be simpler to access in terms of its location but will also become a sought-after asset. Storage is a very worthwhile investment, on an island as small as Grand Cayman. How do you want to live your life?