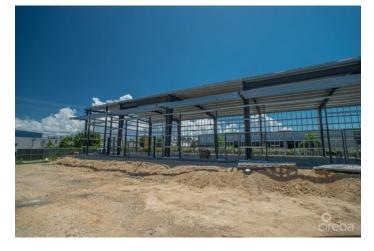

## PROPERTY DESCRIPTION

There is a rare opportunity to purchase a brand new warehouse unit located in the heart of Industrial Park, on Dorcy Drive, in close proximity to the airport. The warehouse, unit D7, is an end unit on the right-hand side of the Fairmile Warehouses. The units are currently under construction and have a completion date of Fall 2023. At approximately 1,250 square feet, the unit has fire-rated dividing walls and is fitted with lifesafety fire alarms, smoke detectors and a sprinkler system. These ensure the safety of all the unit's possessions and belongings at all times. The building structure itself is constructed with steel and concrete and designed to withstand 150mph winds in the event of a hurricane occurring. Similarly, the roof panels are 26 gage galvalume on steel purlins, which guarantees the roof remains strong over long periods and unpredictable events. Distinctly, the front of this unit has an electric shutter system which allows easier access to your unit when moving larger or more fragile items. The unit could have a mezzanine (2nd floor within the unit) installed after construction is completed, which would allow you to optimize vertical space and make your unit customizable. The unit is fitted with a restroom with a toilet, sink and extract fan. This storage space is in a fantastic location with its close proximity to the airport and surrounding businesses. Due to the new exciting extension plan for Owen Roberts International Airport, as well as the new by-pass leading from Camana Bay to the airport, this storage space will not only be simpler to access in terms of its location but will also become a sought-after asset. Storage is a very worthwhile investment, on an island as small as Grand Cayman. How do you want to live your life?