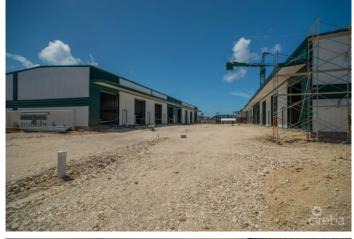

## PROPERTY DESCRIPTION

There is a rare opportunity to purchase a brand new warehouse unit located in the heart of Industrial Park, on Dorcy Drive, in close proximity to the airport. The warehouse, unit D7, is an end unit on the right-hand side of the Fairmile Warehouses. The units are currently under construction and have a completion date of Fall 2023. At approximately 1,250 square feet, the unit has fire-rated dividing walls and is fitted with lifesafety fire alarms, smoke detectors and a sprinkler system. These ensure the safety of all the unit's possessions and belongings at all times. The building structure itself is constructed with steel and concrete and designed to withstand 150mph winds in the event of a hurricane occurring. Similarly, the roof panels are 26 gage galvalume on steel purlins, which guarantees the roof remains strong over long periods and unpredictable events. Distinctly, the front of this unit has an electric shutter system which allows easier access to your unit when moving larger or more fragile items. The unit could have a mezzanine (2nd floor within the unit) installed after construction is completed, which would allow you to optimize vertical space and make your unit customizable. The unit is fitted with a restroom with a toilet, sink and extract fan. This storage space is in a fantastic location with its close proximity to the airport and surrounding businesses. Due to the new exciting extension plan for Owen Roberts International Airport, as well as the new by-pass leading from Camana Bay to the airport, this storage space will not only be simpler to access in terms of its location but will also become a sought-after asset. Storage is a very worthwhile investment, on an island as small as Grand Cayman. How do you want to live your life?