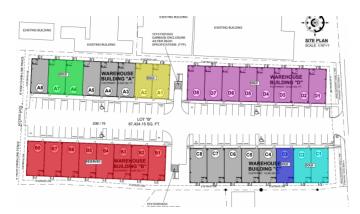

## PROPERTY DESCRIPTION

There is a rare opportunity to purchase a brand new warehouse unit located in the heart of Industrial Park, on Dorcy Drive, in close proximity to the airport. The warehouse, unit D7, is an end unit on the right-hand side of the Fairmile Warehouses. The units are currently under construction and have a completion date of Fall 2023. At approximately 1,250 square feet, the unit has fire-rated dividing walls and is fitted with lifesafety fire alarms, smoke detectors and a sprinkler system. These ensure the safety of all the unit's possessions and belongings at all times. The building structure itself is constructed with steel and concrete and designed to withstand 150mph winds in the event of a hurricane occurring. Similarly, the roof panels are 26 gage galvalume on steel purlins, which guarantees the roof remains strong over long periods and unpredictable events. Distinctly, the front of this unit has an electric shutter system which allows easier access to your unit when moving larger or more fragile items. The unit could have a mezzanine (2nd floor within the unit) installed after construction is completed, which would allow you to optimize vertical space and make your unit customizable. The unit is fitted with a restroom with a toilet, sink and extract fan. This storage space is in a fantastic location with its close proximity to the airport and surrounding businesses. Due to the new exciting extension plan for Owen Roberts International Airport, as well as the new by-pass leading from Camana Bay to the airport, this storage space will not only be simpler to access in terms of its location but will also become a sought-after asset. Storage is a very worthwhile investment, on an island as small as Grand Cayman. How do you want to live your life?