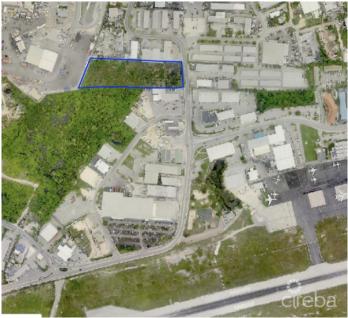

## PROPERTY DESCRIPTION

There is a rare opportunity to purchase a brand new warehouse unit located in the heart of Industrial Park, on Dorcy Drive, in close proximity to the airport. The warehouse, unit D7, is an end unit on the right-hand side of the Fairmile Warehouses. The units are currently under construction and have a completion date of Fall 2023. At approximately 1,250 square feet, the unit has fire-rated dividing walls and is fitted with lifesafety fire alarms, smoke detectors and a sprinkler system. These ensure the safety of all the unit's possessions and belongings at all times. The building structure itself is constructed with steel and concrete and designed to withstand 150mph winds in the event of a hurricane occurring. Similarly, the roof panels are 26 gage galvalume on steel purlins, which guarantees the roof remains strong over long periods and unpredictable events. Distinctly, the front of this unit has an electric shutter system which allows easier access to your unit when moving larger or more fragile items. The unit could have a mezzanine (2nd floor within the unit) installed after construction is completed, which would allow you to optimize vertical space and make your unit customizable. The unit is fitted with a restroom with a toilet, sink and extract fan. This storage space is in a fantastic location with its close proximity to the airport and surrounding businesses. Due to the new exciting extension plan for Owen Roberts International Airport, as well as the new by-pass leading from Camana Bay to the airport, this storage space will not only be simpler to access in terms of its location but will also become a sought-after asset. Storage is a very worthwhile investment, on an island as small as Grand Cayman. How do you want to live your life?