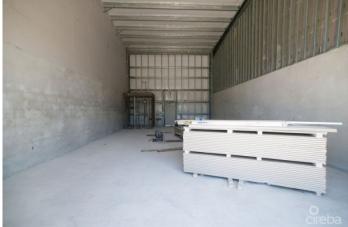

## PROPERTY DESCRIPTION

There is a rare opportunity to purchase a brand new warehouse unit located in the heart of Industrial Park, on Dorcy Drive, in close proximity to the airport. The warehouse, unit D7, is an end unit on the right-hand side of the Fairmile Warehouses. The units are currently under construction and have a completion date of Fall 2023. At approximately 1,250 square feet, the unit has fire-rated dividing walls and is fitted with lifesafety fire alarms, smoke detectors and a sprinkler system. These ensure the safety of all the unit's possessions and belongings at all times. The building structure itself is constructed with steel and concrete and designed to withstand 150mph winds in the event of a hurricane occurring. Similarly, the roof panels are 26 gage galvalume on steel purlins, which guarantees the roof remains strong over long periods and unpredictable events. Distinctly, the front of this unit has an electric shutter system which allows easier access to your unit when moving larger or more fragile items. The unit could have a mezzanine (2nd floor within the unit) installed after construction is completed, which would allow you to optimize vertical space and make your unit customizable. The unit is fitted with a restroom with a toilet, sink and extract fan. This storage space is in a fantastic location with its close proximity to the airport and surrounding businesses. Due to the new exciting extension plan for Owen Roberts International Airport, as well as the new by-pass leading from Camana Bay to the airport, this storage space will not only be simpler to access in terms of its location but will also become a sought-after asset. Storage is a very worthwhile investment, on an island as small as Grand Cayman. How do you want to live your life?