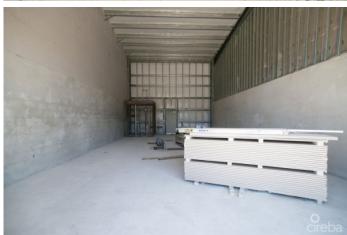

## PROPERTY DESCRIPTION

There is a rare opportunity to purchase a brand new warehouse unit located in the heart of Industrial Park, on Dorcy Drive, in close proximity to the airport. The warehouse, unit D4, is an end unit on the right-hand side of the Fairmile Warehouses. The units are currently under construction and have a completion date of Fall 2023. At approximately 1,250 square feet, the unit has fire-rated dividing walls and is fitted with lifesafety fire alarms, smoke detectors and a sprinkler system. These ensure the safety of all the unit's possessions and belongings at all times. The building structure itself is constructed with steel and concrete and designed to withstand 150mph winds in the event of a hurricane occurring. Similarly, the roof panels are 26 gage galvalume on steel purlins, which guarantees the roof remains strong over long periods and unpredictable events. Distinctly, the front of this unit has an electric shutter system which allows easier access to your unit when moving larger or more fragile items. The unit could have a mezzanine (2nd floor within the unit) installed after construction is completed, which would allow you to optimize vertical space and make your unit customizable. The unit is fitted with a restroom with a toilet, sink and extract fan. This storage space is in a fantastic location with its close proximity to the airport and surrounding businesses. Due to the new exciting extension plan for Owen Roberts International Airport, as well as the new by-pass leading from Camana Bay to the airport, this storage space will not only be simpler to access in terms of its location but will also become a sought-after asset. Storage is a very worthwhile investment, on an island as small as Grand Cayman. How do you want to live your life?