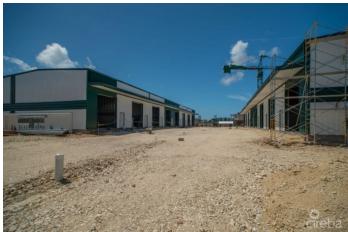

## PROPERTY DESCRIPTION

There is a rare opportunity to purchase a brand new warehouse unit located in the heart of Industrial Park, on Dorcy Drive, in close proximity to the airport. The warehouse, unit D4, is an end unit on the right-hand side of the Fairmile Warehouses. The units are currently under construction and have a completion date of Fall 2023. At approximately 1,250 square feet, the unit has fire-rated dividing walls and is fitted with lifesafety fire alarms, smoke detectors and a sprinkler system. These ensure the safety of all the unit's possessions and belongings at all times. The building structure itself is constructed with steel and concrete and designed to withstand 150mph winds in the event of a hurricane occurring. Similarly, the roof panels are 26 gage galvalume on steel purlins, which guarantees the roof remains strong over long periods and unpredictable events. Distinctly, the front of this unit has an electric shutter system which allows easier access to your unit when moving larger or more fragile items. The unit could have a mezzanine (2nd floor within the unit) installed after construction is completed, which would allow you to optimize vertical space and make your unit customizable. The unit is fitted with a restroom with a toilet, sink and extract fan. This storage space is in a fantastic location with its close proximity to the airport and surrounding businesses. Due to the new exciting extension plan for Owen Roberts International Airport, as well as the new by-pass leading from Camana Bay to the airport, this storage space will not only be simpler to access in terms of its location but will also become a sought-after asset. Storage is a very worthwhile investment, on an island as small as Grand Cayman. How do you want to live your life?