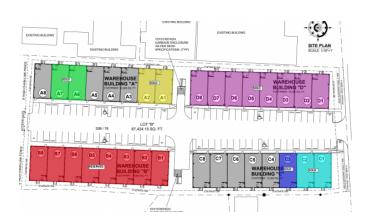

## PROPERTY DESCRIPTION

There is a rare opportunity to purchase a brand new warehouse unit located in the heart of Industrial Park, on Dorcy Drive, in close proximity to the airport. The warehouse, unit D4, is an end unit on the right-hand side of the Fairmile Warehouses. The units are currently under construction and have a completion date of Fall 2023. At approximately 1,250 square feet, the unit has fire-rated dividing walls and is fitted with lifesafety fire alarms, smoke detectors and a sprinkler system. These ensure the safety of all the unit's possessions and belongings at all times. The building structure itself is constructed with steel and concrete and designed to withstand 150mph winds in the event of a hurricane occurring. Similarly, the roof panels are 26 gage galvalume on steel purlins, which guarantees the roof remains strong over long periods and unpredictable events. Distinctly, the front of this unit has an electric shutter system which allows easier access to your unit when moving larger or more fragile items. The unit could have a mezzanine (2nd floor within the unit) installed after construction is completed, which would allow you to optimize vertical space and make your unit customizable. The unit is fitted with a restroom with a toilet, sink and extract fan. This storage space is in a fantastic location with its close proximity to the airport and surrounding businesses. Due to the new exciting extension plan for Owen Roberts International Airport, as well as the new by-pass leading from Camana Bay to the airport, this storage space will not only be simpler to access in terms of its location but will also become a sought-after asset. Storage is a very worthwhile investment, on an island as small as Grand Cayman. How do you want to live your life?

## PROPERTY FEATURES

ViewsInlandBlock20BParcel78D4AFoundationSlab

Zoning Commercial