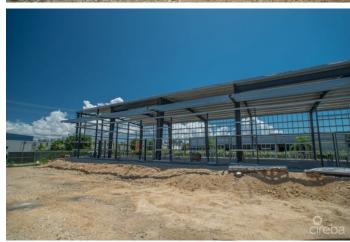

## PROPERTY DESCRIPTION

There is a rare opportunity to purchase a brand new warehouse unit located in the heart of Industrial Park, on Dorcy Drive, in close proximity to the airport. The warehouse, unit D4, is an end unit on the right-hand side of the Fairmile Warehouses. The units are currently under construction and have a completion date of Fall 2023. At approximately 1,250 square feet, the unit has fire-rated dividing walls and is fitted with lifesafety fire alarms, smoke detectors and a sprinkler system. These ensure the safety of all the unit's possessions and belongings at all times. The building structure itself is constructed with steel and concrete and designed to withstand 150mph winds in the event of a hurricane occurring. Similarly, the roof panels are 26 gage galvalume on steel purlins, which guarantees the roof remains strong over long periods and unpredictable events. Distinctly, the front of this unit has an electric shutter system which allows easier access to your unit when moving larger or more fragile items. The unit could have a mezzanine (2nd floor within the unit) installed after construction is completed, which would allow you to optimize vertical space and make your unit customizable. The unit is fitted with a restroom with a toilet, sink and extract fan. This storage space is in a fantastic location with its close proximity to the airport and surrounding businesses. Due to the new exciting extension plan for Owen Roberts International Airport, as well as the new by-pass leading from Camana Bay to the airport, this storage space will not only be simpler to access in terms of its location but will also become a sought-after asset. Storage is a very worthwhile investment, on an island as small as Grand Cayman. How do you want to live your life?