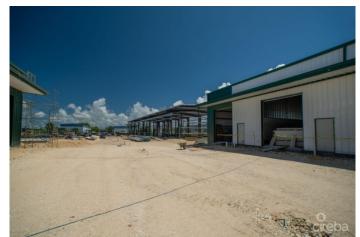

## PROPERTY DESCRIPTION

There is a rare opportunity to purchase a brand new warehouse unit located in the heart of Industrial Park, on Dorcy Drive, in close proximity to the airport. The warehouse, unit D4, is an end unit on the right-hand side of the Fairmile Warehouses. The units are currently under construction and have a completion date of Fall 2023. At approximately 1,250 square feet, the unit has fire-rated dividing walls and is fitted with lifesafety fire alarms, smoke detectors and a sprinkler system. These ensure the safety of all the unit's possessions and belongings at all times. The building structure itself is constructed with steel and concrete and designed to withstand 150mph winds in the event of a hurricane occurring. Similarly, the roof panels are 26 gage galvalume on steel purlins, which guarantees the roof remains strong over long periods and unpredictable events. Distinctly, the front of this unit has an electric shutter system which allows easier access to your unit when moving larger or more fragile items. The unit could have a mezzanine (2nd floor within the unit) installed after construction is completed, which would allow you to optimize vertical space and make your unit customizable. The unit is fitted with a restroom with a toilet, sink and extract fan. This storage space is in a fantastic location with its close proximity to the airport and surrounding businesses. Due to the new exciting extension plan for Owen Roberts International Airport, as well as the new by-pass leading from Camana Bay to the airport, this storage space will not only be simpler to access in terms of its location but will also become a sought-after asset. Storage is a very worthwhile investment, on an island as small as Grand Cayman. How do you want to live your life?