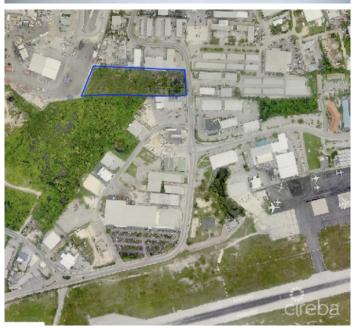

## PROPERTY DESCRIPTION

There is a rare opportunity to purchase a brand new warehouse unit located in the heart of Industrial Park, on Dorcy Drive, in close proximity to the airport. The warehouse, unit D4, is an end unit on the right-hand side of the Fairmile Warehouses. The units are currently under construction and have a completion date of Fall 2023. At approximately 1,250 square feet, the unit has fire-rated dividing walls and is fitted with lifesafety fire alarms, smoke detectors and a sprinkler system. These ensure the safety of all the unit's possessions and belongings at all times. The building structure itself is constructed with steel and concrete and designed to withstand 150mph winds in the event of a hurricane occurring. Similarly, the roof panels are 26 gage galvalume on steel purlins, which guarantees the roof remains strong over long periods and unpredictable events. Distinctly, the front of this unit has an electric shutter system which allows easier access to your unit when moving larger or more fragile items. The unit could have a mezzanine (2nd floor within the unit) installed after construction is completed, which would allow you to optimize vertical space and make your unit customizable. The unit is fitted with a restroom with a toilet, sink and extract fan. This storage space is in a fantastic location with its close proximity to the airport and surrounding businesses. Due to the new exciting extension plan for Owen Roberts International Airport, as well as the new by-pass leading from Camana Bay to the airport, this storage space will not only be simpler to access in terms of its location but will also become a sought-after asset. Storage is a very worthwhile investment, on an island as small as Grand Cayman. How do you want to live your life?