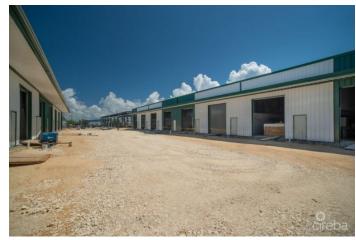

## PROPERTY DESCRIPTION

There is a rare opportunity to purchase a brand new warehouse unit located in the heart of Industrial Park, on Dorcy Drive, in close proximity to the airport. The warehouse, unit D4, is an end unit on the right-hand side of the Fairmile Warehouses. The units are currently under construction and have a completion date of Fall 2023. At approximately 1,250 square feet, the unit has fire-rated dividing walls and is fitted with lifesafety fire alarms, smoke detectors and a sprinkler system. These ensure the safety of all the unit's possessions and belongings at all times. The building structure itself is constructed with steel and concrete and designed to withstand 150mph winds in the event of a hurricane occurring. Similarly, the roof panels are 26 gage galvalume on steel purlins, which guarantees the roof remains strong over long periods and unpredictable events. Distinctly, the front of this unit has an electric shutter system which allows easier access to your unit when moving larger or more fragile items. The unit could have a mezzanine (2nd floor within the unit) installed after construction is completed, which would allow you to optimize vertical space and make your unit customizable. The unit is fitted with a restroom with a toilet, sink and extract fan. This storage space is in a fantastic location with its close proximity to the airport and surrounding businesses. Due to the new exciting extension plan for Owen Roberts International Airport, as well as the new by-pass leading from Camana Bay to the airport, this storage space will not only be simpler to access in terms of its location but will also become a sought-after asset. Storage is a very worthwhile investment, on an island as small as Grand Cayman. How do you want to live your life?