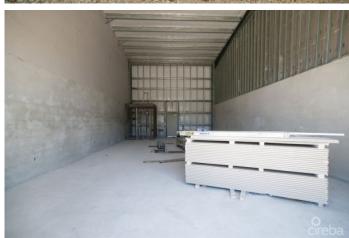

### PROPERTY DESCRIPTION

There is a rare opportunity to purchase a brand new warehouse unit located in the heart of Industrial Park, on Dorcy Drive, in close proximity to the airport. The warehouse, unit D3, is an end unit on the right-hand side of the Fairmile Warehouses. The units are currently under construction and have a completion date of Fall 2023. At approximately 1,250 square feet, the unit has fire-rated dividing walls and is fitted with lifesafety fire alarms, smoke detectors and a sprinkler system. These ensure the safety of all the unit's possessions and belongings at all times. The building structure itself is constructed with steel and concrete and designed to withstand 150mph winds in the event of a hurricane occurring. Similarly, the roof panels are 26 gage galvalume on steel purlins, which guarantees the roof remains strong over long periods and unpredictable events. Distinctly, the front of this unit has an electric shutter system which allows easier access to your unit when moving larger or more fragile items. The unit could have a mezzanine (2nd floor within the unit) installed after construction is completed, which would allow you to optimize vertical space and make your unit customizable. The unit is fitted with a restroom with a toilet, sink and extract fan. This storage space is in a fantastic location with its close proximity to the airport and surrounding businesses. Due to the new exciting extension plan for Owen Roberts International Airport, as well as the new by-pass leading from Camana Bay to the airport, this storage space will not only be simpler to access in terms of its location but will also become a sought-after asset. Storage is a very worthwhile investment, on an island as small as Grand Cayman. How do you want to live your life?