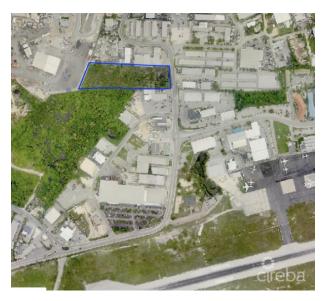

### PROPERTY DESCRIPTION

There is a rare opportunity to purchase a brand new warehouse unit located in the heart of Industrial Park, on Dorcy Drive, in close proximity to the airport. The warehouse, unit D3, is an end unit on the right-hand side of the Fairmile Warehouses. The units are currently under construction and have a completion date of Fall 2023. At approximately 1,250 square feet, the unit has fire-rated dividing walls and is fitted with lifesafety fire alarms, smoke detectors and a sprinkler system. These ensure the safety of all the unit's possessions and belongings at all times. The building structure itself is constructed with steel and concrete and designed to withstand 150mph winds in the event of a hurricane occurring. Similarly, the roof panels are 26 gage galvalume on steel purlins, which guarantees the roof remains strong over long periods and unpredictable events. Distinctly, the front of this unit has an electric shutter system which allows easier access to your unit when moving larger or more fragile items. The unit could have a mezzanine (2nd floor within the unit) installed after construction is completed, which would allow you to optimize vertical space and make your unit customizable. The unit is fitted with a restroom with a toilet, sink and extract fan. This storage space is in a fantastic location with its close proximity to the airport and surrounding businesses. Due to the new exciting extension plan for Owen Roberts International Airport, as well as the new by-pass leading from Camana Bay to the airport, this storage space will not only be simpler to access in terms of its location but will also become a sought-after asset. Storage is a very worthwhile investment, on an island as small as Grand Cayman. How do you want to live your life?