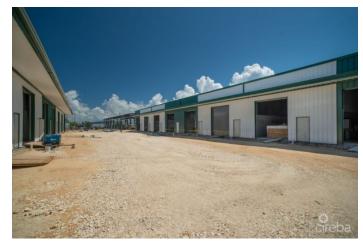

### PROPERTY DESCRIPTION

There is a rare opportunity to purchase a brand new warehouse unit located in the heart of Industrial Park, on Dorcy Drive, in close proximity to the airport. The warehouse, unit D3, is an end unit on the right-hand side of the Fairmile Warehouses. The units are currently under construction and have a completion date of Fall 2023. At approximately 1,250 square feet, the unit has fire-rated dividing walls and is fitted with lifesafety fire alarms, smoke detectors and a sprinkler system. These ensure the safety of all the unit's possessions and belongings at all times. The building structure itself is constructed with steel and concrete and designed to withstand 150mph winds in the event of a hurricane occurring. Similarly, the roof panels are 26 gage galvalume on steel purlins, which guarantees the roof remains strong over long periods and unpredictable events. Distinctly, the front of this unit has an electric shutter system which allows easier access to your unit when moving larger or more fragile items. The unit could have a mezzanine (2nd floor within the unit) installed after construction is completed, which would allow you to optimize vertical space and make your unit customizable. The unit is fitted with a restroom with a toilet, sink and extract fan. This storage space is in a fantastic location with its close proximity to the airport and surrounding businesses. Due to the new exciting extension plan for Owen Roberts International Airport, as well as the new by-pass leading from Camana Bay to the airport, this storage space will not only be simpler to access in terms of its location but will also become a sought-after asset. Storage is a very worthwhile investment, on an island as small as Grand Cayman. How do you want to live your life?