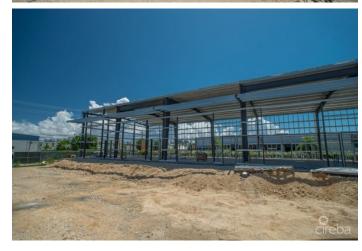

### PROPERTY DESCRIPTION

There is a rare opportunity to purchase a brand new warehouse unit located in the heart of Industrial Park, on Dorcy Drive, in close proximity to the airport. The warehouse, unit D3, is an end unit on the right-hand side of the Fairmile Warehouses. The units are currently under construction and have a completion date of Fall 2023. At approximately 1,250 square feet, the unit has fire-rated dividing walls and is fitted with lifesafety fire alarms, smoke detectors and a sprinkler system. These ensure the safety of all the unit's possessions and belongings at all times. The building structure itself is constructed with steel and concrete and designed to withstand 150mph winds in the event of a hurricane occurring. Similarly, the roof panels are 26 gage galvalume on steel purlins, which guarantees the roof remains strong over long periods and unpredictable events. Distinctly, the front of this unit has an electric shutter system which allows easier access to your unit when moving larger or more fragile items. The unit could have a mezzanine (2nd floor within the unit) installed after construction is completed, which would allow you to optimize vertical space and make your unit customizable. The unit is fitted with a restroom with a toilet, sink and extract fan. This storage space is in a fantastic location with its close proximity to the airport and surrounding businesses. Due to the new exciting extension plan for Owen Roberts International Airport, as well as the new by-pass leading from Camana Bay to the airport, this storage space will not only be simpler to access in terms of its location but will also become a sought-after asset. Storage is a very worthwhile investment, on an island as small as Grand Cayman. How do you want to live your life?