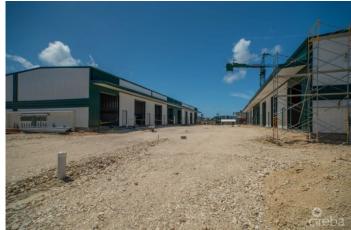

### PROPERTY DESCRIPTION

There is a rare opportunity to purchase a brand new warehouse unit located in the heart of Industrial Park, on Dorcy Drive, in close proximity to the airport. The warehouse, unit D3, is an end unit on the right-hand side of the Fairmile Warehouses. The units are currently under construction and have a completion date of Fall 2023. At approximately 1,250 square feet, the unit has fire-rated dividing walls and is fitted with lifesafety fire alarms, smoke detectors and a sprinkler system. These ensure the safety of all the unit's possessions and belongings at all times. The building structure itself is constructed with steel and concrete and designed to withstand 150mph winds in the event of a hurricane occurring. Similarly, the roof panels are 26 gage galvalume on steel purlins, which guarantees the roof remains strong over long periods and unpredictable events. Distinctly, the front of this unit has an electric shutter system which allows easier access to your unit when moving larger or more fragile items. The unit could have a mezzanine (2nd floor within the unit) installed after construction is completed, which would allow you to optimize vertical space and make your unit customizable. The unit is fitted with a restroom with a toilet, sink and extract fan. This storage space is in a fantastic location with its close proximity to the airport and surrounding businesses. Due to the new exciting extension plan for Owen Roberts International Airport, as well as the new by-pass leading from Camana Bay to the airport, this storage space will not only be simpler to access in terms of its location but will also become a sought-after asset. Storage is a very worthwhile investment, on an island as small as Grand Cayman. How do you want to live your life?