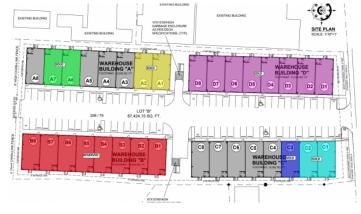

### PROPERTY DESCRIPTION

There is a rare opportunity to purchase a brand new warehouse unit located in the heart of Industrial Park, on Dorcy Drive, in close proximity to the airport. The warehouse, unit D3, is an end unit on the right-hand side of the Fairmile Warehouses. The units are currently under construction and have a completion date of Fall 2023. At approximately 1,250 square feet, the unit has fire-rated dividing walls and is fitted with lifesafety fire alarms, smoke detectors and a sprinkler system. These ensure the safety of all the unit's possessions and belongings at all times. The building structure itself is constructed with steel and concrete and designed to withstand 150mph winds in the event of a hurricane occurring. Similarly, the roof panels are 26 gage galvalume on steel purlins, which guarantees the roof remains strong over long periods and unpredictable events. Distinctly, the front of this unit has an electric shutter system which allows easier access to your unit when moving larger or more fragile items. The unit could have a mezzanine (2nd floor within the unit) installed after construction is completed, which would allow you to optimize vertical space and make your unit customizable. The unit is fitted with a restroom with a toilet, sink and extract fan. This storage space is in a fantastic location with its close proximity to the airport and surrounding businesses. Due to the new exciting extension plan for Owen Roberts International Airport, as well as the new by-pass leading from Camana Bay to the airport, this storage space will not only be simpler to access in terms of its location but will also become a sought-after asset. Storage is a very worthwhile investment, on an island as small as Grand Cayman. How do you want to live your life?