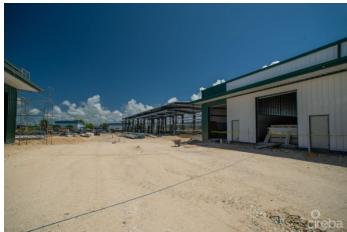

### PROPERTY DESCRIPTION

There is a rare opportunity to purchase a brand new warehouse unit located in the heart of Industrial Park, on Dorcy Drive, in close proximity to the airport. The warehouse, unit D3, is an end unit on the right-hand side of the Fairmile Warehouses. The units are currently under construction and have a completion date of Fall 2023. At approximately 1,250 square feet, the unit has fire-rated dividing walls and is fitted with lifesafety fire alarms, smoke detectors and a sprinkler system. These ensure the safety of all the unit's possessions and belongings at all times. The building structure itself is constructed with steel and concrete and designed to withstand 150mph winds in the event of a hurricane occurring. Similarly, the roof panels are 26 gage galvalume on steel purlins, which guarantees the roof remains strong over long periods and unpredictable events. Distinctly, the front of this unit has an electric shutter system which allows easier access to your unit when moving larger or more fragile items. The unit could have a mezzanine (2nd floor within the unit) installed after construction is completed, which would allow you to optimize vertical space and make your unit customizable. The unit is fitted with a restroom with a toilet, sink and extract fan. This storage space is in a fantastic location with its close proximity to the airport and surrounding businesses. Due to the new exciting extension plan for Owen Roberts International Airport, as well as the new by-pass leading from Camana Bay to the airport, this storage space will not only be simpler to access in terms of its location but will also become a sought-after asset. Storage is a very worthwhile investment, on an island as small as Grand Cayman. How do you want to live your life?