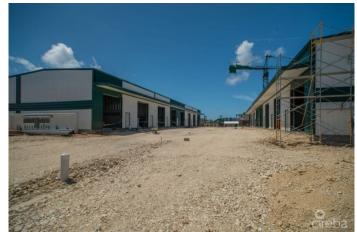

## PROPERTY DESCRIPTION

There is a rare opportunity to purchase a brand new warehouse unit located in the heart of Industrial Park, on Dorcy Drive, in close proximity to the airport. The warehouse, unit D2, is an end unit on the right-hand side of the Fairmile Warehouses. The units are currently under construction and have a completion date of Fall 2023. At approximately 1,250 square feet, the unit has fire-rated dividing walls and is fitted with lifesafety fire alarms, smoke detectors and a sprinkler system. These ensure the safety of all the unit's possessions and belongings at all times. The building structure itself is constructed with steel and concrete and designed to withstand 150mph winds in the event of a hurricane occurring. Similarly, the roof panels are 26 gage galvalume on steel purlins, which guarantees the roof remains strong over long periods and unpredictable events. Distinctly, the front of this unit has an electric shutter system which allows easier access to your unit when moving larger or more fragile items. The unit could have a mezzanine (2nd floor within the unit) installed after construction is completed, which would allow you to optimize vertical space and make your unit customizable. The unit is fitted with a restroom with a toilet, sink and extract fan. This storage space is in a fantastic location with its close proximity to the airport and surrounding businesses. Due to the new exciting extension plan for Owen Roberts International Airport, as well as the new by-pass leading from Camana Bay to the airport, this storage space will not only be simpler to access in terms of its location but will also become a sought-after asset. Storage is a very worthwhile investment, on an island as small as Grand Cayman. How do you want to live your life?