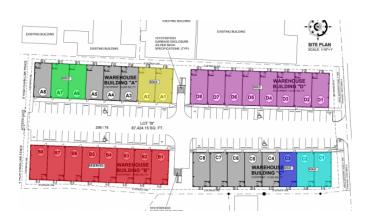

## PROPERTY DESCRIPTION

There is a rare opportunity to purchase a brand new warehouse unit located in the heart of Industrial Park, on Dorcy Drive, in close proximity to the airport. The warehouse, unit D2, is an end unit on the right-hand side of the Fairmile Warehouses. The units are currently under construction and have a completion date of Fall 2023. At approximately 1,250 square feet, the unit has fire-rated dividing walls and is fitted with lifesafety fire alarms, smoke detectors and a sprinkler system. These ensure the safety of all the unit's possessions and belongings at all times. The building structure itself is constructed with steel and concrete and designed to withstand 150mph winds in the event of a hurricane occurring. Similarly, the roof panels are 26 gage galvalume on steel purlins, which guarantees the roof remains strong over long periods and unpredictable events. Distinctly, the front of this unit has an electric shutter system which allows easier access to your unit when moving larger or more fragile items. The unit could have a mezzanine (2nd floor within the unit) installed after construction is completed, which would allow you to optimize vertical space and make your unit customizable. The unit is fitted with a restroom with a toilet, sink and extract fan. This storage space is in a fantastic location with its close proximity to the airport and surrounding businesses. Due to the new exciting extension plan for Owen Roberts International Airport, as well as the new by-pass leading from Camana Bay to the airport, this storage space will not only be simpler to access in terms of its location but will also become a sought-after asset. Storage is a very worthwhile investment, on an island as small as Grand Cayman. How do you want to live your life?