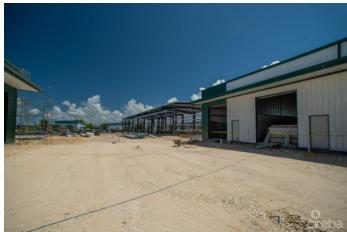

## PROPERTY DESCRIPTION

There is a rare opportunity to purchase a brand new warehouse unit located in the heart of Industrial Park, on Dorcy Drive, in close proximity to the airport. The warehouse, unit D2, is an end unit on the right-hand side of the Fairmile Warehouses. The units are currently under construction and have a completion date of Fall 2023. At approximately 1,250 square feet, the unit has fire-rated dividing walls and is fitted with lifesafety fire alarms, smoke detectors and a sprinkler system. These ensure the safety of all the unit's possessions and belongings at all times. The building structure itself is constructed with steel and concrete and designed to withstand 150mph winds in the event of a hurricane occurring. Similarly, the roof panels are 26 gage galvalume on steel purlins, which guarantees the roof remains strong over long periods and unpredictable events. Distinctly, the front of this unit has an electric shutter system which allows easier access to your unit when moving larger or more fragile items. The unit could have a mezzanine (2nd floor within the unit) installed after construction is completed, which would allow you to optimize vertical space and make your unit customizable. The unit is fitted with a restroom with a toilet, sink and extract fan. This storage space is in a fantastic location with its close proximity to the airport and surrounding businesses. Due to the new exciting extension plan for Owen Roberts International Airport, as well as the new by-pass leading from Camana Bay to the airport, this storage space will not only be simpler to access in terms of its location but will also become a sought-after asset. Storage is a very worthwhile investment, on an island as small as Grand Cayman. How do you want to live your life?