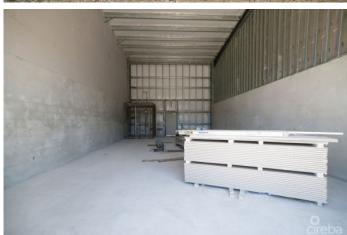

## PROPERTY DESCRIPTION

There is a rare opportunity to purchase a brand new warehouse unit located in the heart of Industrial Park, on Dorcy Drive, in close proximity to the airport. The warehouse, unit D2, is an end unit on the right-hand side of the Fairmile Warehouses. The units are currently under construction and have a completion date of Fall 2023. At approximately 1,250 square feet, the unit has fire-rated dividing walls and is fitted with lifesafety fire alarms, smoke detectors and a sprinkler system. These ensure the safety of all the unit's possessions and belongings at all times. The building structure itself is constructed with steel and concrete and designed to withstand 150mph winds in the event of a hurricane occurring. Similarly, the roof panels are 26 gage galvalume on steel purlins, which guarantees the roof remains strong over long periods and unpredictable events. Distinctly, the front of this unit has an electric shutter system which allows easier access to your unit when moving larger or more fragile items. The unit could have a mezzanine (2nd floor within the unit) installed after construction is completed, which would allow you to optimize vertical space and make your unit customizable. The unit is fitted with a restroom with a toilet, sink and extract fan. This storage space is in a fantastic location with its close proximity to the airport and surrounding businesses. Due to the new exciting extension plan for Owen Roberts International Airport, as well as the new by-pass leading from Camana Bay to the airport, this storage space will not only be simpler to access in terms of its location but will also become a sought-after asset. Storage is a very worthwhile investment, on an island as small as Grand Cayman. How do you want to live your life?