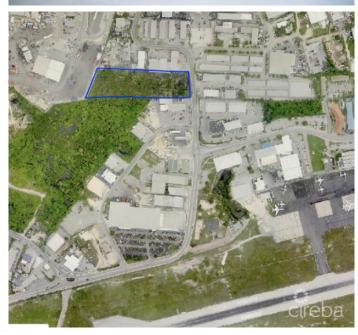

## PROPERTY DESCRIPTION

There is a rare opportunity to purchase a brand new warehouse unit located in the heart of Industrial Park, on Dorcy Drive, in close proximity to the airport. The warehouse, unit D2, is an end unit on the right-hand side of the Fairmile Warehouses. The units are currently under construction and have a completion date of Fall 2023. At approximately 1,250 square feet, the unit has fire-rated dividing walls and is fitted with lifesafety fire alarms, smoke detectors and a sprinkler system. These ensure the safety of all the unit's possessions and belongings at all times. The building structure itself is constructed with steel and concrete and designed to withstand 150mph winds in the event of a hurricane occurring. Similarly, the roof panels are 26 gage galvalume on steel purlins, which guarantees the roof remains strong over long periods and unpredictable events. Distinctly, the front of this unit has an electric shutter system which allows easier access to your unit when moving larger or more fragile items. The unit could have a mezzanine (2nd floor within the unit) installed after construction is completed, which would allow you to optimize vertical space and make your unit customizable. The unit is fitted with a restroom with a toilet, sink and extract fan. This storage space is in a fantastic location with its close proximity to the airport and surrounding businesses. Due to the new exciting extension plan for Owen Roberts International Airport, as well as the new by-pass leading from Camana Bay to the airport, this storage space will not only be simpler to access in terms of its location but will also become a sought-after asset. Storage is a very worthwhile investment, on an island as small as Grand Cayman. How do you want to live your life?