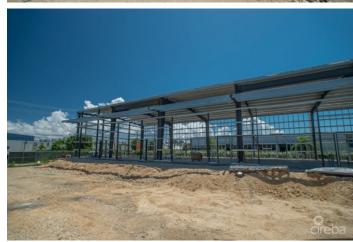

## PROPERTY DESCRIPTION

There is a rare opportunity to purchase a brand new warehouse unit located in the heart of Industrial Park, on Dorcy Drive, in close proximity to the airport. The warehouse, unit D2, is an end unit on the right-hand side of the Fairmile Warehouses. The units are currently under construction and have a completion date of Fall 2023. At approximately 1,250 square feet, the unit has fire-rated dividing walls and is fitted with lifesafety fire alarms, smoke detectors and a sprinkler system. These ensure the safety of all the unit's possessions and belongings at all times. The building structure itself is constructed with steel and concrete and designed to withstand 150mph winds in the event of a hurricane occurring. Similarly, the roof panels are 26 gage galvalume on steel purlins, which guarantees the roof remains strong over long periods and unpredictable events. Distinctly, the front of this unit has an electric shutter system which allows easier access to your unit when moving larger or more fragile items. The unit could have a mezzanine (2nd floor within the unit) installed after construction is completed, which would allow you to optimize vertical space and make your unit customizable. The unit is fitted with a restroom with a toilet, sink and extract fan. This storage space is in a fantastic location with its close proximity to the airport and surrounding businesses. Due to the new exciting extension plan for Owen Roberts International Airport, as well as the new by-pass leading from Camana Bay to the airport, this storage space will not only be simpler to access in terms of its location but will also become a sought-after asset. Storage is a very worthwhile investment, on an island as small as Grand Cayman. How do you want to live your life?