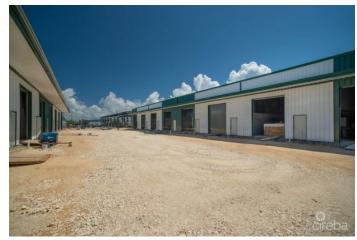

## PROPERTY DESCRIPTION

There is a rare opportunity to purchase a brand new warehouse unit located in the heart of Industrial Park, on Dorcy Drive, in close proximity to the airport. The warehouse, unit D2, is an end unit on the right-hand side of the Fairmile Warehouses. The units are currently under construction and have a completion date of Fall 2023. At approximately 1,250 square feet, the unit has fire-rated dividing walls and is fitted with lifesafety fire alarms, smoke detectors and a sprinkler system. These ensure the safety of all the unit's possessions and belongings at all times. The building structure itself is constructed with steel and concrete and designed to withstand 150mph winds in the event of a hurricane occurring. Similarly, the roof panels are 26 gage galvalume on steel purlins, which guarantees the roof remains strong over long periods and unpredictable events. Distinctly, the front of this unit has an electric shutter system which allows easier access to your unit when moving larger or more fragile items. The unit could have a mezzanine (2nd floor within the unit) installed after construction is completed, which would allow you to optimize vertical space and make your unit customizable. The unit is fitted with a restroom with a toilet, sink and extract fan. This storage space is in a fantastic location with its close proximity to the airport and surrounding businesses. Due to the new exciting extension plan for Owen Roberts International Airport, as well as the new by-pass leading from Camana Bay to the airport, this storage space will not only be simpler to access in terms of its location but will also become a sought-after asset. Storage is a very worthwhile investment, on an island as small as Grand Cayman. How do you want to live your life?