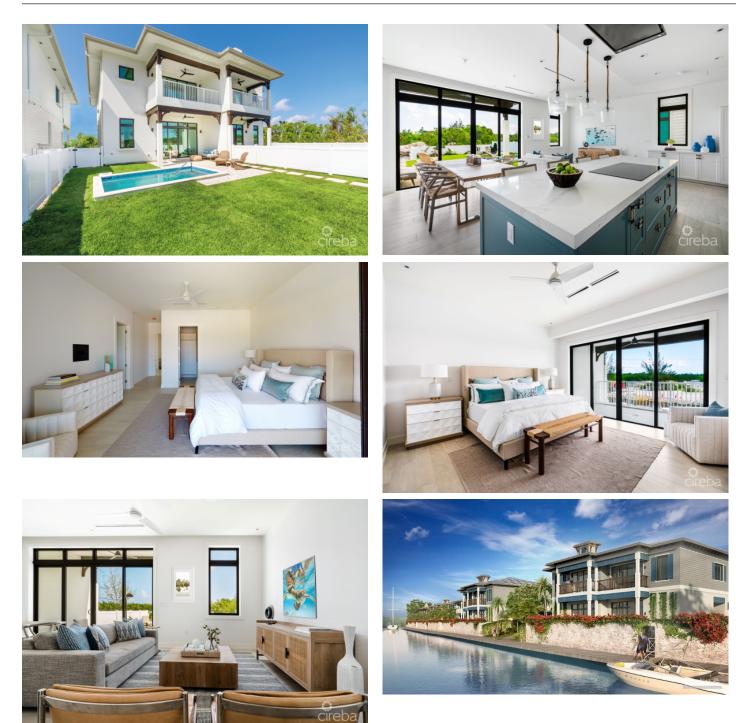

## PROPERTY DESCRIPTION

Quintessential canal front living and views that never cease to soothe body and soul characterise this three-bedroom duplex home. Echoing classic Caribbean architectural heritage rendered in contemporary lines, Residence 119 is ideally located on the canal and is designed for those looking for the feel of a free-standing home. This spacious residence includes a double garage, large pantry and open-concept kitchen, living and dining space and a secluded outdoor space with private swimming pool, creating a tranquil oasis for homeowners. Live in one of the most desirable neighbourhoods in Grand Cayman's real estate portfolio. OLEA is a waterfront community located to the south of Camana Bay's Town Centre. Adjacent to Cayman International School, it offers easy connectivity to the Town Centre and Seven Mile Beach. OLEA's amenities will include a lazy river flowing into a resort-style pool, beautifully landscaped common areas and a fully equipped gym. All residences will have solar panels and be cooled with the latest geothermal systems. Interiors will integrate elements such as LED lighting, energy-efficient appliances, and water-conserving plumbing fixtures. Spanning 685 acres from Seven Mile Beach and the Caribbean Sea to the North Sound, Camana Bay is the islands premier destination for global business and Caribbean community as well an epicentre of fashion, food, entertainment, culture, and fun.