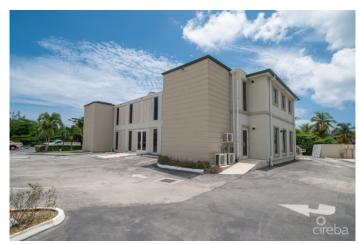

### PROPERTY DESCRIPTION

GREAT COMMERCIAL INVESTMENT OPPORTUNITY - CENTRAL GT LOCATION This is a tremendous opportunity to own a commercial space in an absolutely prime location in central George Town. Palm Grove is situated on a major 4-way intersection and therefore benefits from very high commercial visibility. The building is low density (6 units in total) and is built like a fortress with excellent building integrity and has hurricane rated windows and doors. This unit offers just under 800 sq. ft of prime commercial space and is conveniently situated on the ground floor. The unit has its own private bathroom, and a drop tile ceiling to accommodate your tenant's IT needs. The building was renovated last year, is energy efficient and benefits from solar panels which are part of the CUC CORE agreement. During the building renovation, the entrance corridor was enclosed, air conditioned and sound proofing was added, so although the building is on a busy intersection ,your tenants are protected from road and aircraft noise. Just 2 minutes from the hospitals, Cricket Square and George Town's commercial hub, this super commercial building is wheelchair accessible, has an elevator and ample parking. It is a well-run building with reasonable strata fees. If you are looking for a great commercial investment property close to all conveniences of central George Town, then look no further. This unit is currently tenanted and provides a good rental Return on Investment, but you could also anticipate excellent capital appreciation on the asset in the future, due to the central location.