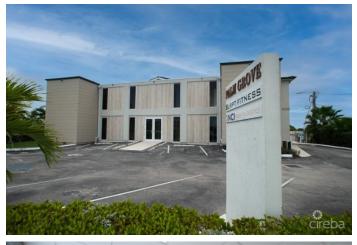

### PROPERTY DESCRIPTION

GREAT COMMERCIAL INVESTMENT OPPORTUNITY - CENTRAL GT LOCATION This is a tremendous opportunity to own a commercial space in an absolutely prime location in central George Town. Palm Grove is situated on a major 4-way intersection and therefore benefits from very high commercial visibility. The building is low density (6 units in total) and is built like a fortress with excellent building integrity and has hurricane rated windows and doors. This unit offers just under 800 sq. ft of prime commercial space and is conveniently situated on the ground floor. The unit has its own private bathroom, and a drop tile ceiling to accommodate your tenant's IT needs. The building was renovated last year, is energy efficient and benefits from solar panels which are part of the CUC CORE agreement. During the building renovation, the entrance corridor was enclosed, air conditioned and sound proofing was added, so although the building is on a busy intersection ,your tenants are protected from road and aircraft noise. Just 2 minutes from the hospitals, Cricket Square and George Town's commercial hub, this super commercial building is wheelchair accessible, has an elevator and ample parking. It is a well-run building with reasonable strata fees. If you are looking for a great commercial investment property close to all conveniences of central George Town, then look no further. This unit is currently tenanted and provides a good rental Return on Investment, but you could also anticipate excellent capital appreciation on the asset in the future, due to the central location.