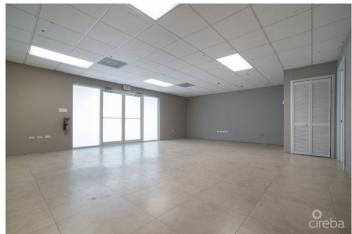

### PROPERTY DESCRIPTION

GREAT COMMERCIAL INVESTMENT OPPORTUNITY - CENTRAL GT LOCATION This is a tremendous opportunity to own a commercial space in an absolutely prime location in central George Town. Palm Grove is situated on a major 4-way intersection and therefore benefits from very high commercial visibility. The building is low density (6 units in total) and is built like a fortress with excellent building integrity and has hurricane rated windows and doors. This unit offers just under 800 sq. ft of prime commercial space and is conveniently situated on the ground floor. The unit has its own private bathroom, and a drop tile ceiling to accommodate your tenant's IT needs. The building was renovated last year, is energy efficient and benefits from solar panels which are part of the CUC CORE agreement. During the building renovation, the entrance corridor was enclosed, air conditioned and sound proofing was added, so although the building is on a busy intersection ,your tenants are protected from road and aircraft noise. Just 2 minutes from the hospitals, Cricket Square and George Town's commercial hub, this super commercial building is wheelchair accessible, has an elevator and ample parking. It is a well-run building with reasonable strata fees. If you are looking for a great commercial investment property close to all conveniences of central George Town, then look no further. This unit is currently tenanted and provides a good rental Return on Investment, but you could also anticipate excellent capital appreciation on the asset in the future, due to the central location.