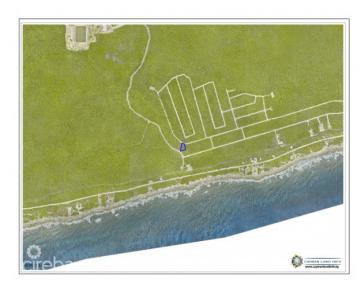

# PROPERTY DESCRIPTION

A Great Investment! Build the perfect home on this residential lot located in the Selworthy Grove Development on beautiful Cayman Brac. This Cayman Brac bluff land sits 82 feet above sea level in Selworthy Grove, a subdivision featuring a shared tennis court. Contact me today for more information on this piece of paradise.

### PROPERTY FEATURES

| Views         | Inland |
|---------------|--------|
| Block         | 107A   |
| Parcel        | 154    |
| Road Frontage | 122    |