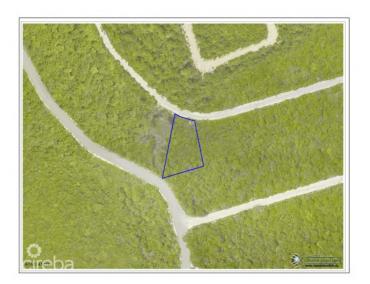

# PROPERTY DESCRIPTION

A Great Investment! Build the perfect home on this residential lot located in the Selworthy Grove Development on beautiful Cayman Brac. This Cayman Brac bluff land sits 82 feet above sea level in Selworthy Grove, a subdivision featuring a shared tennis court. Contact me today for more information on this piece of paradise.

### PROPERTY FEATURES

| Views         | Inland |
|---------------|--------|
| Block         | 107A   |
| Parcel        | 154    |
| Road Frontage | 122    |