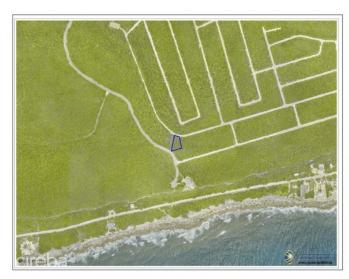

# PROPERTY DESCRIPTION

A Great Investment! Build the perfect home on this residential lot located in the Selworthy Grove Development on beautiful Cayman Brac. This Cayman Brac bluff land sits 82 feet above sea level in Selworthy Grove, a subdivision featuring a shared tennis court. Contact me today for more information on this piece of paradise.

### PROPERTY FEATURES

| Views         | Inland |
|---------------|--------|
| Block         | 107A   |
| Parcel        | 154    |
| Road Frontage | 122    |