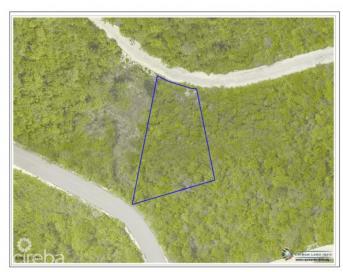

# PROPERTY DESCRIPTION

A Great Investment! Build the perfect home on this residential lot located in the Selworthy Grove Development on beautiful Cayman Brac. This Cayman Brac bluff land sits 82 feet above sea level in Selworthy Grove, a subdivision featuring a shared tennis court. Contact me today for more information on this piece of paradise.

### PROPERTY FEATURES

| Views         | Inland |
|---------------|--------|
| Block         | 107A   |
| Parcel        | 154    |
| Road Frontage | 122    |