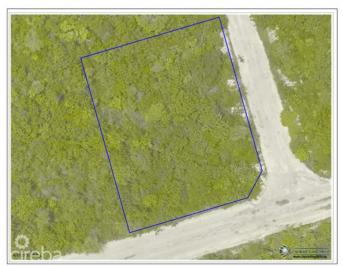

# PROPERTY DETAILS

Price: US\$45,000 MLS#: 414427 Type: Land Listing Type: Low Density Residential Status: Current Width: 100

Depth: 110 Acres: 0.29

### PROPERTY FEATURES

Views Inland Block 110A Parcel 167 Road Frontage 108