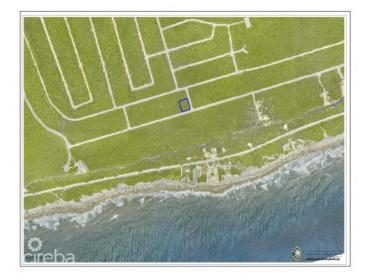

# PROPERTY DESCRIPTION

A Great Investment! Build the perfect home on this residential lot located in the Selworthy Grove Development on beautiful Cayman Brac. This Cayman Brac bluff land sits 82 feet above sea level in Selworthy Grove, a subdivision featuring a shared tennis court. Contact me today for more information on this piece of paradise.

### PROPERTY FEATURES

Views Inland Block 110A Parcel 167 Road Frontage 108