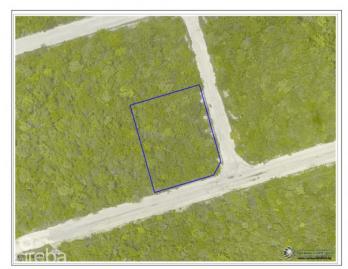

# PROPERTY DETAILS

Price: US\$45,000 MLS#: 414427 Type: Land Listing Type: Low Density Residential Status: Current Width: 100

Depth: 110 Acres: 0.29

### PROPERTY FEATURES

Views Inland Block 110A Parcel 167 Road Frontage 108