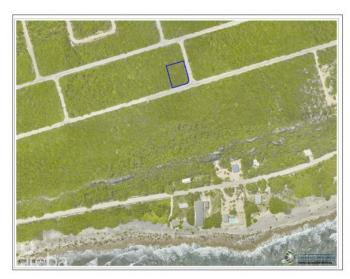

# PROPERTY DESCRIPTION

A Great Investment! Build the perfect home on this residential lot located in the Selworthy Grove Development on beautiful Cayman Brac. This Cayman Brac bluff land sits 82 feet above sea level in Selworthy Grove, a subdivision featuring a shared tennis court. Contact me today for more information on this piece of paradise.