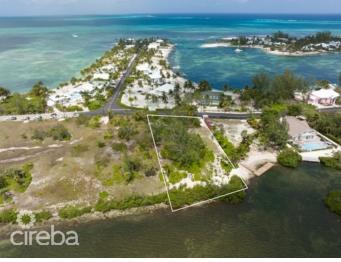

# PROPERTY DESCRIPTION

Situated on Water Cay Road and surrounded by multi-million dollar homes in Cayman Kai, this is a place to enjoy the peace and tranquility of Island life at its best. This beautiful lot is over half an acre with 100 linear feet of shore line fronting the Little Sound, including a small sandy beach with stunning views. The land has been partially cleared leaving mature trees and beach sand has been added at the shoreline. Water is connected, which will be very useful for future construction and landscaping. A great location in an exclusive neighbourhood to build your dream home or income property. Enjoy spectacular sunrises and moonrises from your private beach with sunset views visible across the road. This lot is priced to sell! SPECIAL OFFER! It is possible to buy this land by acquiring 100% of the shares in the Cayman Islands Foundation Company which owns the Land as its sole asset. The foundation company is in good standing with all Government fees paid. While there would be no savings in stamp duty in buying property by transferring shares in a land-holding company, the purchasers would enjoy the additional asset protection and estate-planning benefits of owning the land through a Cayman foundation company, which combines the benefits of an offshore-company with those of an offshore trust. Full details on this option are available.

### PROPERTY FEATURES

Views Beach Front, Water Front

Block 33E Parcel 112

Zoning Low Density residential

Sea Frontage 100
Road Frontage 100