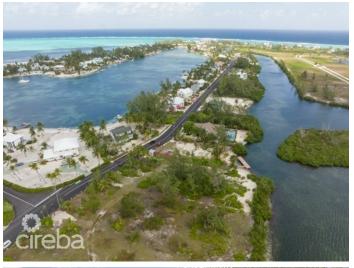

# PROPERTY DESCRIPTION

Situated on Water Cay Road and surrounded by multi-million dollar homes in Cayman Kai, this is a place to enjoy the peace and tranquility of Island life at its best. This beautiful lot is over half an acre with 100 linear feet of shore line fronting the Little Sound, including a small sandy beach with stunning views. The land has been partially cleared leaving mature trees and beach sand has been added at the shoreline. Water is connected, which will be very useful for future construction and landscaping. A great location in an exclusive neighbourhood to build your dream home or income property. Enjoy spectacular sunrises and moonrises from your private beach with sunset views visible across the road. This lot is priced to sell! SPECIAL OFFER! It is possible to buy this land by acquiring 100% of the shares in the Cayman Islands Foundation Company which owns the Land as its sole asset. The foundation company is in good standing with all Government fees paid. While there would be no savings in stamp duty in buying property by transferring shares in a land-holding company, the purchasers would enjoy the additional asset protection and estate-planning benefits of owning the land through a Cayman foundation company, which combines the benefits of an offshore-company with those of an offshore trust. Full details on this option are available.