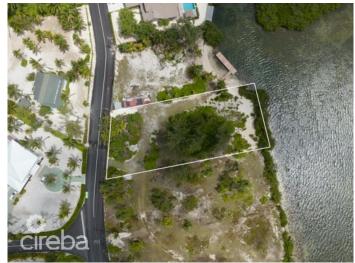

# PROPERTY DESCRIPTION

Situated on Water Cay Road and surrounded by multi-million dollar homes in Cayman Kai, this is a place to enjoy the peace and tranquility of Island life at its best. This beautiful lot is over half an acre with 100 linear feet of shore line fronting the Little Sound, including a small sandy beach with stunning views. The land has been partially cleared leaving mature trees and beach sand has been added at the shoreline. Water is connected, which will be very useful for future construction and landscaping. A great location in an exclusive neighbourhood to build your dream home or income property. Enjoy spectacular sunrises and moonrises from your private beach with sunset views visible across the road. This lot is priced to sell! SPECIAL OFFER! It is possible to buy this land by acquiring 100% of the shares in the Cayman Islands Foundation Company which owns the Land as its sole asset. The foundation company is in good standing with all Government fees paid. While there would be no savings in stamp duty in buying property by transferring shares in a land-holding company, the purchasers would enjoy the additional asset protection and estate-planning benefits of owning the land through a Cayman foundation company, which combines the benefits of an offshore-company with those of an offshore trust. Full details on this option are available.

### PROPERTY FEATURES

Views Beach Front, Water Front

Block 33E Parcel 112

Zoning Low Density residential

Sea Frontage 100
Road Frontage 100