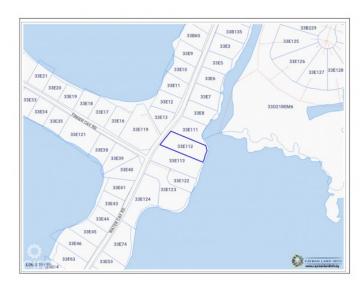

### PROPERTY FEATURES

Views Beach Front, Water Front

Block 33E Parcel 112

Zoning Low Density residential

Sea Frontage 100
Road Frontage 100