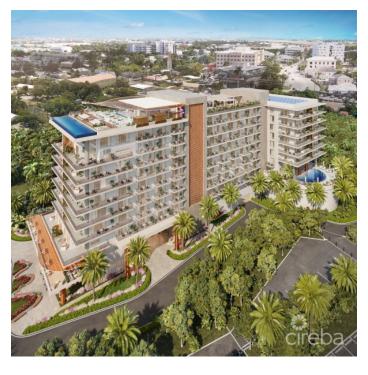

## PROPERTY DESCRIPTION

Cayman's next landmark development project, known as ONE|GT, fuses the very best of contemporary urban living from around the world - from the vibrant rooftop beach clubs of Miami and LA, to the local piazzas and street cafés of Europe, and of course exquisite Caribbean artistic flair. Comprising a 178-suite boutique hotel and luxury residences, with amazing on-site amenities, ONE/GT is located at the edge of central George Town, on Goring Avenue, directly behind Bayshore Mall. With amazing on-site amenities, ONE/GT will be the capital's first ten-storey structure, rising to 144' above ground level and offering spectacular multi-aspect views. Its eleventh floor "Sky Club" with its unique infinity edge pool, private cabanas, bar & grille, yoga, treatment, and event areas, will bring a new level of sophisticated enjoyment to our islands, whilst its "signature" restaurant, grand café, and many other amenities will ensure owners, tenants and guests can enjoy ONE|GT to the fullest. There will also be a private residents' pool, full gym, and separate residents' entrance, along with onsite covered and valet parking and owner storage units available. Owners will also enjoy very solid returns on investment from ONE|GT's rental programs or can choose to rent their units on the open market. Estimated completion date is early 2025. Enjoy truly "elevated modern island living" at ONE|GT and invest now before prices elevate too! Unit Type C This efficiently designed one bedroom plus den residence is an upgraded version our popular Type A unit. The innovative articulated wall feature enclosing the bedroom draws natural light and farreaching views right through the property or offers total privacy as desired. The unit offers a full kitchen, breakfast bar, lounge area and direct access to its private balcony with amazing views. Enjoy truly "elevated modern island living" at ONE|GT and invest now before prices elevate too!