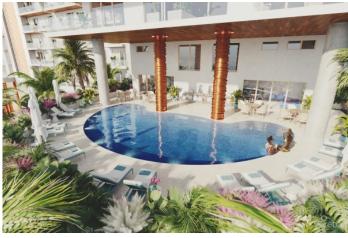

## PROPERTY DESCRIPTION

Cayman's next landmark development project, known as ONE|GT, fuses the very best of contemporary urban living from around the world - from the vibrant rooftop beach clubs of Miami and LA, to the local piazzas and street cafés of Europe, and of course exquisite Caribbean artistic flair. Comprising a 178-suite boutique hotel and luxury residences, with amazing on-site amenities, ONE/GT is located at the edge of central George Town, on Goring Avenue, directly behind Bayshore Mall. With amazing on-site amenities, ONE/GT will be the capital's first ten-storey structure, rising to 144' above ground level and offering spectacular multi-aspect views. Its eleventh floor "Sky Club" with its unique infinity edge pool, private cabanas, bar & grille, yoga, treatment, and event areas, will bring a new level of sophisticated enjoyment to our islands, whilst its "signature" restaurant, grand café, and many other amenities will ensure owners, tenants and guests can enjoy ONE|GT to the fullest. There will also be a private residents' pool, full gym, and separate residents' entrance, along with onsite covered and valet parking and owner storage units available. Owners will also enjoy very solid returns on investment from ONE|GT's rental programs or can choose to rent their units on the open market. Estimated completion date is early 2025. Enjoy truly "elevated modern island living" at ONE|GT and invest now before prices elevate too! Unit Type C This efficiently designed one bedroom plus den residence is an upgraded version our popular Type A unit. The innovative articulated wall feature enclosing the bedroom draws natural light and farreaching views right through the property or offers total privacy as desired. The unit offers a full kitchen, breakfast bar, lounge area and direct access to its private balcony with amazing views. Enjoy truly "elevated modern island living" at ONE|GT and invest now before prices elevate too!