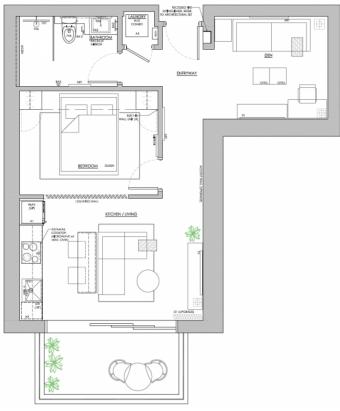

## PROPERTY DESCRIPTION

Cayman's next landmark development project, known as ONE|GT, fuses the very best of contemporary urban living from around the world - from the vibrant rooftop beach clubs of Miami and LA, to the local piazzas and street cafés of Europe, and of course exquisite Caribbean artistic flair. Comprising a 178-suite boutique hotel and luxury residences, with amazing on-site amenities, ONE/GT is located at the edge of central George Town, on Goring Avenue, directly behind Bayshore Mall. With amazing on-site amenities, ONE/GT will be the capital's first ten-storey structure, rising to 144' above ground level and offering spectacular multi-aspect views. Its eleventh floor "Sky Club" with its unique infinity edge pool, private cabanas, bar & grille, yoga, treatment, and event areas, will bring a new level of sophisticated enjoyment to our islands, whilst its "signature" restaurant, grand café, and many other amenities will ensure owners, tenants and guests can enjoy ONE|GT to the fullest. There will also be a private residents' pool, full gym, and separate residents' entrance, along with onsite covered and valet parking and owner storage units available. Owners will also enjoy very solid returns on investment from ONE|GT's rental programs or can choose to rent their units on the open market. Estimated completion date is early 2025. Enjoy truly "elevated modern island living" at ONE|GT and invest now before prices elevate too! Unit Type C This efficiently designed one bedroom plus den residence is an upgraded version our popular Type A unit. The innovative articulated wall feature enclosing the bedroom draws natural light and farreaching views right through the property or offers total privacy as desired. The unit offers a full kitchen, breakfast bar, lounge area and direct access to its private balcony with amazing views. Enjoy truly "elevated modern island living" at ONE|GT and invest now before prices elevate too!