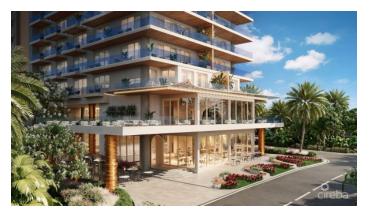

## PROPERTY DESCRIPTION

Cayman's next landmark development project, known as ONE|GT, fuses the very best of contemporary urban living from around the world - from the vibrant rooftop beach clubs of Miami and LA, to the local piazzas and street cafés of Europe, and of course exquisite Caribbean artistic flair. Comprising a 178-suite boutique hotel and luxury residences, with amazing on-site amenities, ONE/GT is located at the edge of central George Town, on Goring Avenue, directly behind Bayshore Mall. With amazing on-site amenities, ONE/GT will be the capital's first ten-storey structure, rising to 144' above ground level and offering spectacular multi-aspect views. Its eleventh floor "Sky Club" with its unique infinity edge pool, private cabanas, bar & grille, yoga, treatment, and event areas, will bring a new level of sophisticated enjoyment to our islands, whilst its "signature" restaurant, grand café, and many other amenities will ensure owners, tenants and guests can enjoy ONE|GT to the fullest. There will also be a private residents' pool, full gym, and separate residents' entrance, along with onsite covered and valet parking and owner storage units available. Owners will also enjoy very solid returns on investment from ONE|GT's rental programs or can choose to rent their units on the open market. Estimated completion date is early 2025. Enjoy truly "elevated modern island living" at ONE|GT and invest now before prices elevate too! Unit Type C This efficiently designed one bedroom plus den residence is an upgraded version our popular Type A unit. The innovative articulated wall feature enclosing the bedroom draws natural light and farreaching views right through the property or offers total privacy as desired. The unit offers a full kitchen, breakfast bar, lounge area and direct access to its private balcony with amazing views. Enjoy truly "elevated modern island living" at ONE|GT and invest now before prices elevate too!