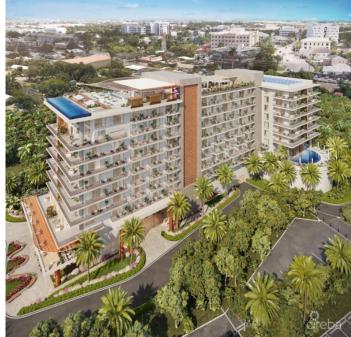

### PROPERTY DESCRIPTION

MLS#: 414263 Status: Current Built: 2022 Type: Residential Bedrooms: 2

Cayman's next landmark development project, known as ONE|GT, fuses the very best of contemporary urban living from around the world - from the vibrant rooftop beach clubs of Miami and LA, to the local piazzas and street cafés of Europe, and of course exquisite Caribbean artistic flair. Comprising a 178-suite boutique hotel and luxury residences, with amazing on-site amenities, ONE|GT is located at the edge of central George Town, on Goring Avenue, directly behind Bayshore Mall. With amazing on-site amenities, ONE|GT will be the capital's first ten-storey structure, rising to 144' above ground level and offering spectacular multi-aspect views. Its eleventh floor "Sky Club" with its unique infinity edge pool, private cabanas, bar & grille, yoga, treatment, and event areas, will bring a new level of sophisticated enjoyment to our islands, whilst its "signature" restaurant, grand café, and many other amenities will ensure owners, tenants and guests can enjoy ONE|GT to the fullest. There will also be a private residents' pool, full gym, and separate residents' entrance, along with onsite covered and valet parking and owner storage units available. Owners will also enjoy very solid returns on investment from ONE|GT's rental programs or can choose to rent their units on the open market. Estimated completion date is early 2025. Enjoy truly "elevated modern island living" at ONE|GT and invest now before prices elevate too! Unit Type E This large two bedroom residence offers a spacious grand master suite with dual walk-in closets and an oversized terrace. The second bedroom also has terrace views and the full kitchen offer a large centre aisle with breakfast bar and a spacious living/dining area connected to the terrace. Enjoy truly "elevated modern island living" at ONE|GT and invest now before prices elevate too!