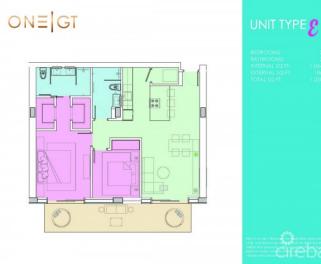

### PROPERTY DESCRIPTION

MLS#: 414263 Status: Current Built: 2022 Type: Residential Bedrooms: 2

Cayman's next landmark development project, known as ONE|GT, fuses the very best of contemporary urban living from around the world - from the vibrant rooftop beach clubs of Miami and LA, to the local piazzas and street cafés of Europe, and of course exquisite Caribbean artistic flair. Comprising a 178-suite boutique hotel and luxury residences, with amazing on-site amenities, ONE|GT is located at the edge of central George Town, on Goring Avenue, directly behind Bayshore Mall. With amazing on-site amenities, ONE|GT will be the capital's first ten-storey structure, rising to 144' above ground level and offering spectacular multi-aspect views. Its eleventh floor "Sky Club" with its unique infinity edge pool, private cabanas, bar & grille, yoga, treatment, and event areas, will bring a new level of sophisticated enjoyment to our islands, whilst its "signature" restaurant, grand café, and many other amenities will ensure owners, tenants and guests can enjoy ONE|GT to the fullest. There will also be a private residents' pool, full gym, and separate residents' entrance, along with onsite covered and valet parking and owner storage units available. Owners will also enjoy very solid returns on investment from ONE|GT's rental programs or can choose to rent their units on the open market. Estimated completion date is early 2025. Enjoy truly "elevated modern island living" at ONE|GT and invest now before prices elevate too! Unit Type E This large two bedroom residence offers a spacious grand master suite with dual walk-in closets and an oversized terrace. The second bedroom also has terrace views and the full kitchen offer a large centre aisle with breakfast bar and a spacious living/dining area connected to the terrace. Enjoy truly "elevated modern island living" at ONE|GT and invest now before prices elevate too!