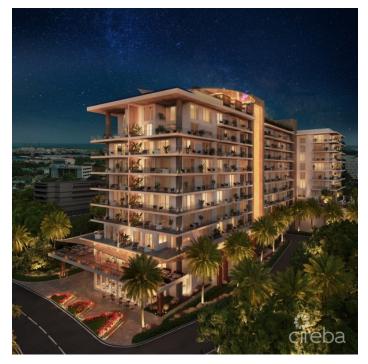

### PROPERTY DESCRIPTION

MLS#: 414263 Status: Current Built: 2022 Type: Residential Bedrooms: 2

Cayman's next landmark development project, known as ONE|GT, fuses the very best of contemporary urban living from around the world - from the vibrant rooftop beach clubs of Miami and LA, to the local piazzas and street cafés of Europe, and of course exquisite Caribbean artistic flair. Comprising a 178-suite boutique hotel and luxury residences, with amazing on-site amenities, ONE|GT is located at the edge of central George Town, on Goring Avenue, directly behind Bayshore Mall. With amazing on-site amenities, ONE|GT will be the capital's first ten-storey structure, rising to 144' above ground level and offering spectacular multi-aspect views. Its eleventh floor "Sky Club" with its unique infinity edge pool, private cabanas, bar & grille, yoga, treatment, and event areas, will bring a new level of sophisticated enjoyment to our islands, whilst its "signature" restaurant, grand café, and many other amenities will ensure owners, tenants and guests can enjoy ONE|GT to the fullest. There will also be a private residents' pool, full gym, and separate residents' entrance, along with onsite covered and valet parking and owner storage units available. Owners will also enjoy very solid returns on investment from ONE|GT's rental programs or can choose to rent their units on the open market. Estimated completion date is early 2025. Enjoy truly "elevated modern island living" at ONE|GT and invest now before prices elevate too! Unit Type E This large two bedroom residence offers a spacious grand master suite with dual walk-in closets and an oversized terrace. The second bedroom also has terrace views and the full kitchen offer a large centre aisle with breakfast bar and a spacious living/dining area connected to the terrace. Enjoy truly "elevated modern island living" at ONE|GT and invest now before prices elevate too!