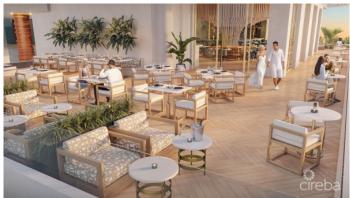

### PROPERTY DESCRIPTION

MLS#: 414263 Status: Current Built: 2022 Type: Residential Bedrooms: 2

Cayman's next landmark development project, known as ONE|GT, fuses the very best of contemporary urban living from around the world - from the vibrant rooftop beach clubs of Miami and LA, to the local piazzas and street cafés of Europe, and of course exquisite Caribbean artistic flair. Comprising a 178-suite boutique hotel and luxury residences, with amazing on-site amenities, ONE|GT is located at the edge of central George Town, on Goring Avenue, directly behind Bayshore Mall. With amazing on-site amenities, ONE|GT will be the capital's first ten-storey structure, rising to 144' above ground level and offering spectacular multi-aspect views. Its eleventh floor "Sky Club" with its unique infinity edge pool, private cabanas, bar & grille, yoga, treatment, and event areas, will bring a new level of sophisticated enjoyment to our islands, whilst its "signature" restaurant, grand café, and many other amenities will ensure owners, tenants and guests can enjoy ONE|GT to the fullest. There will also be a private residents' pool, full gym, and separate residents' entrance, along with onsite covered and valet parking and owner storage units available. Owners will also enjoy very solid returns on investment from ONE|GT's rental programs or can choose to rent their units on the open market. Estimated completion date is early 2025. Enjoy truly "elevated modern island living" at ONE|GT and invest now before prices elevate too! Unit Type E This large two bedroom residence offers a spacious grand master suite with dual walk-in closets and an oversized terrace. The second bedroom also has terrace views and the full kitchen offer a large centre aisle with breakfast bar and a spacious living/dining area connected to the terrace. Enjoy truly "elevated modern island living" at ONE|GT and invest now before prices elevate too!