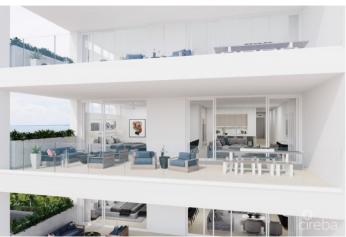

## PROPERTY DESCRIPTION

Live your best luxury beach life when you come home to this oceanfront oasis of tranquility on Seven Mile Beach. Residence E3A is a grand four-bedroom home that features stunning contemporary design and an open layout that maximises its spacious floor plan. Designed by OOAK, a leading Swedish architecture firm, the residence offers a gourmet kitchen, complete with Miele and Sub-Zero appliances, and a well-appointed living space perfect for hosting dinner parties. Three guest bedrooms offer quiet comfort and privacy, each with en-suite full bathrooms with refined, resort-inspired finishes. A gracious master suite features an opulent master bathroom complete with soaking tub. No luxury residence is complete without a powder room, owners closet or guest lounge. Located on Seven Mile Beach, Lacovia is in a league of its own with its thoughtful blend of architecture, contemporary interior design and resort-inspired luxury, setting a new benchmark in high-end real estate. Owners enjoy an infinity edge pool, a private members club which includes a 24-hour fitness center, spa and food and beverage offerings along with concierge, bellhop and valet services. Residents also enjoy immediate access to the amenities, shopping, dining, entertainment and world-class services available in the Seven Mile Beach corridor, including Camana Bay. Learn more about life on Seven Mile Beach, where you can rise with the rolling sound of the ocean and take in vibrant-coloured sunsets, a pastime that never gets old.