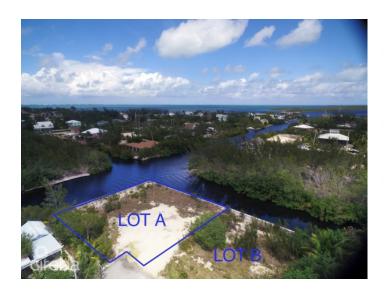

# PROPERTY DESCRIPTION

Presenting an exceptional opportunity: a prime canal-front property in the esteemed North Sound Estates, boasting an expansive parcel of land, ready for development, complemented by convenient ocean access. This oversized lot features level fill material and is accompanied by a substantial 210 feet of concrete sea wall, situated within a serene residential neighbourhood. Furthermore, this property offers seamless accessibility to the Countryside shopping center, schools, and various amenities. Additionally, an adjacent canal corner lot, possessing identical attributes is available, presenting a combined land area of approximately 0.4946 acres. Interested parties may reference MLS# 415796 for further details.

## PROPERTY FEATURES

| Views         | Canal Front |
|---------------|-------------|
| Block         | 27C         |
| Parcel        | 117         |
| Sea Frontage  | 210         |
| Road Frontage | 30          |