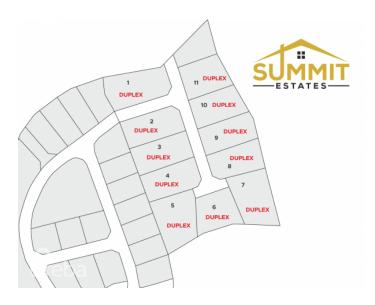

## **SUMMIT ESTATES- DUPLEX LOT 11**

Eastern Districts of Grand Cayman, Cayman Islands

## PROPERTY DESCRIPTION

Take advantage of this opportunity to invest in this tranquil subdivision in the heart of East End. Large duplex lots available with covenants to protect your investment. Purchase adjoining lots to build apartments. Only 11 lots available, scheduled for completion in 2024.

### PROPERTY FEATURES

| Views         | Garden View                |
|---------------|----------------------------|
| Block         | 72B                        |
| Parcel        | 303                        |
| Zoning        | Medium Density Residential |
| Road Frontage | 83                         |