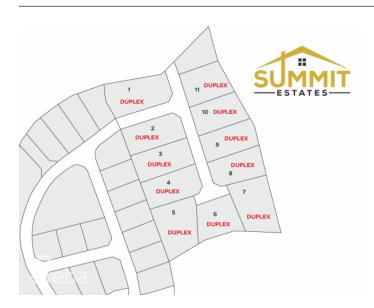

## **SUMMIT ESTATES- DUPLEX LOT 9**

Eastern Districts of Grand Cayman, Cayman Islands

## PROPERTY DESCRIPTION

Take advantage of this opportunity to invest in this tranquil subdivision in the heart of East End. Large duplex lots available with covenants to protect your investment. Purchase adjoining lots to build apartments. Only 11 lots available, scheduled for completion in 2024.