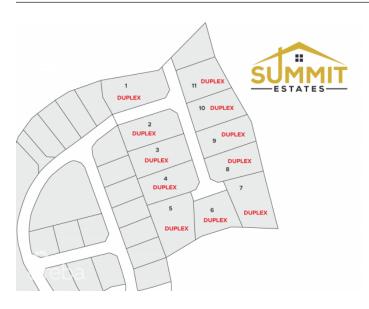

## **SUMMIT ESTATES- DUPLEX LOT 8**

Eastern Districts of Grand Cayman, Cayman Islands

## PROPERTY DESCRIPTION

Take advantage of this opportunity to invest in this tranquil subdivision in the heart of East End. Large duplex lots available with covenants to protect your investment. Purchase adjoining lots to build apartments. Only 11 lots available, scheduled for completion in 2024.