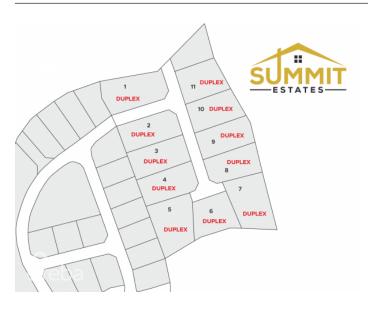

## SUMMIT ESTATES- DUPLEX LOT 6

Eastern Districts of Grand Cayman, Cayman Islands

## PROPERTY DESCRIPTION

Take advantage of this opportunity to invest in this tranquil subdivision in the heart of East End. Large duplex lots available with covenants to protect your investment. Purchase adjoining lots to build apartments. Only 11 lots available, scheduled for completion in 2024.