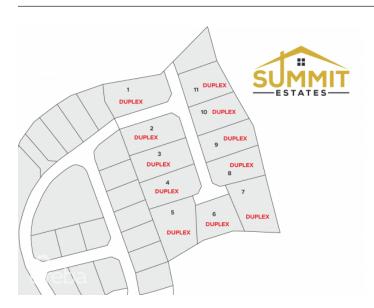

# **SUMMIT ESTATES- DUPLEX LOT 2**

Eastern Districts of Grand Cayman, Cayman Islands

## PROPERTY DESCRIPTION

Take advantage of this opportunity to invest in this tranquil subdivision in the heart of East End. Large duplex lots available with covenants to protect your investment. Purchase adjoining lots to build apartments. Only 11 lots available, scheduled for completion in 2024.