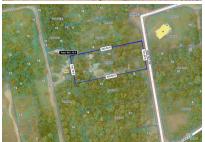

## PROPERTY DESCRIPTION

The mature Royal Palms and well-designed landscaping must create a visually stunning entrance. It's impressive to know that the land has been elevated to 13 feet above sea level, which could offer advantages in terms of flood protection. The combination of a potential home site and a working farm is appealing, providing both residential and agricultural opportunities. The presence of two working wells on the property is a valuable asset, ensuring a reliable water source for irrigation and other purposes. The caretaker's cottage, with one bedroom, one bathroom, and a kitchen is a convenient feature, offering a comfortable living space while the main residence is being built or as additional accommodation. The abundance of mature fruit trees, including mangoes, tomatoes, star fruit, papaya, breadfruit, avocado, banana, sour sop, and green onions, adds tremendous value. It not only provides a beautiful landscape but also the potential for personal consumption or even a small-scale commercial operation. Considering the increasing demand for farmland in the area, it's advisable to schedule an appointment promptly if you're interested in this unique property. Don't miss out on the opportunity to own this little gem! \*Map image taken from Cayman Lands and Survey

### PROPERTY FEATURES

Views Inland
Block 66A
Parcel 98

Foundation Pier & Beam

Zoning Agriculture/Residential

Furnished Partially