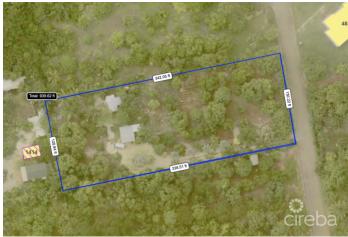

## PROPERTY DESCRIPTION

The mature Royal Palms and well-designed landscaping must create a visually stunning entrance. It's impressive to know that the land has been elevated to 13 feet above sea level, which could offer advantages in terms of flood protection. The combination of a potential home site and a working farm is appealing, providing both residential and agricultural opportunities. The presence of two working wells on the property is a valuable asset, ensuring a reliable water source for irrigation and other purposes. The caretaker's cottage, with one bedroom, one bathroom, and a kitchen is a convenient feature, offering a comfortable living space while the main residence is being built or as additional accommodation. The abundance of mature fruit trees, including mangoes, tomatoes, star fruit, papaya, breadfruit, avocado, banana, sour sop, and green onions, adds tremendous value. It not only provides a beautiful landscape but also the potential for personal consumption or even a small-scale commercial operation. Considering the increasing demand for farmland in the area, it's advisable to schedule an appointment promptly if you're interested in this unique property. Don't miss out on the opportunity to own this little gem! \*Map image taken from Cayman Lands and Survey