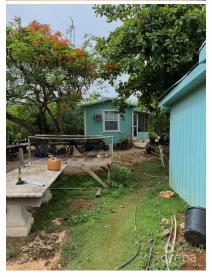

## PROPERTY DESCRIPTION

The mature Royal Palms and well-designed landscaping must create a visually stunning entrance. It's impressive to know that the land has been elevated to 13 feet above sea level, which could offer advantages in terms of flood protection. The combination of a potential home site and a working farm is appealing, providing both residential and agricultural opportunities. The presence of two working wells on the property is a valuable asset, ensuring a reliable water source for irrigation and other purposes. The caretaker's cottage, with one bedroom, one bathroom, and a kitchen is a convenient feature, offering a comfortable living space while the main residence is being built or as additional accommodation. The abundance of mature fruit trees, including mangoes, tomatoes, star fruit, papaya, breadfruit, avocado, banana, sour sop, and green onions, adds tremendous value. It not only provides a beautiful landscape but also the potential for personal consumption or even a small-scale commercial operation. Considering the increasing demand for farmland in the area, it's advisable to schedule an appointment promptly if you're interested in this unique property. Don't miss out on the opportunity to own this little gem! \*Map image taken from Cayman Lands and Survey