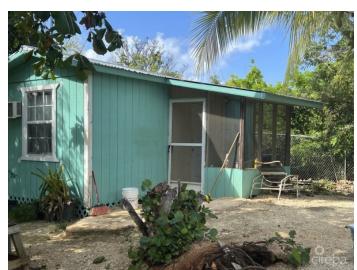

## PROPERTY DESCRIPTION

The mature Royal Palms and well-designed landscaping must create a visually stunning entrance. It's impressive to know that the land has been elevated to 13 feet above sea level, which could offer advantages in terms of flood protection. The combination of a potential home site and a working farm is appealing, providing both residential and agricultural opportunities. The presence of two working wells on the property is a valuable asset, ensuring a reliable water source for irrigation and other purposes. The caretaker's cottage, with one bedroom, one bathroom, and a kitchen is a convenient feature, offering a comfortable living space while the main residence is being built or as additional accommodation. The abundance of mature fruit trees, including mangoes, tomatoes, star fruit, papaya, breadfruit, avocado, banana, sour sop, and green onions, adds tremendous value. It not only provides a beautiful landscape but also the potential for personal consumption or even a small-scale commercial operation. Considering the increasing demand for farmland in the area, it's advisable to schedule an appointment promptly if you're interested in this unique property. Don't miss out on the opportunity to own this little gem! \*Map image taken from Cayman Lands and Survey