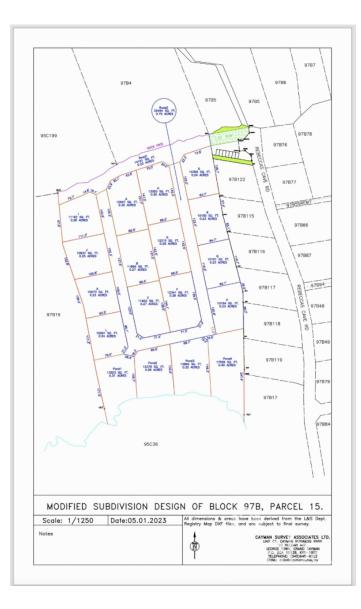

### PROPERTY DESCRIPTION

Alexander Grove is Cayman Brac's newest proposed sub-division. The developers aim to create a beautiful community that owners will be proud to be a part of. As you enter the neighbourhood, you'll be met with sweeping, hand-crafted double-stone walls entranceway to welcome you home. This property is one of only four waterfront parcels. Each enjoys, not only views of the pond but also an extended view of the sea a few hundred feet away. The development is close to some of the best amenities the island has to offer. Bragging some of the island's best culinary experiences the Brac; from staple and traditional local cuisines, from local restaurants to fine dining, live music, and good company from The Alexander Hotel; your evenings are sure to be funfilled. You are also within walking distance of the only stretch of beach on the island! Perfect for a quiet intimate stroll along a peaceful beach, with only the sound of the water rolling onto the reef to keep you and yours, company. You may be lucky enough to experience the occasional bio-luminescence light show as the waves lap along the shoreline! As you make your way to the beach, pick up your favourite beverage at the local fine wine and spirit stores, as you walk by. Are you Caymanian and a firsttime buyer? - Perfect opportunity to take advantage of Stamp Duty Wavier Program offered by Government for first-time buyers. This is an excellent investment choice that is sure to increase in value due to its location. Get on the property ladder now! Investors looking for a place to build the perfect vacation home on a small quaint island? - With the above, you're in an excellent location for vacation rentals when you're not there. (Developers are in the planning stages of neighbourhood covenants.)

### PROPERTY FEATURES

| Views         | Inland                  |
|---------------|-------------------------|
| Block         | 97B                     |
| Parcel        | 15POND4                 |
| Zoning        | Low Density residential |
| Road Frontage | 34.6                    |