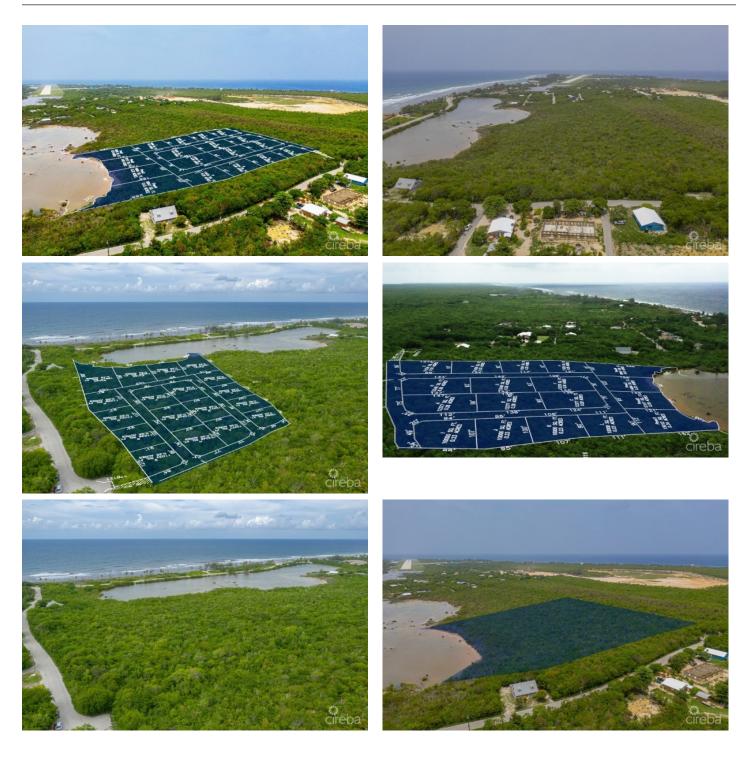

### PROPERTY DESCRIPTION

Alexander Grove is Cayman Brac's newest proposed sub-division. The developers aim to create a beautiful community that owners will be proud to be a part of. As you enter the neighbourhood, you'll be met with sweeping, hand-crafted double-stone walls entranceway to welcome you home. This property is one of only four waterfront parcels. Each enjoys, not only views of the pond but also an extended view of the sea a few hundred feet away. The development is close to some of the best amenities the island has to offer. Bragging some of the island's best culinary experiences the Brac; from staple and traditional local cuisines, from local restaurants to fine dining, live music, and good company from The Alexander Hotel; your evenings are sure to be funfilled. You are also within walking distance of the only stretch of beach on the island! Perfect for a quiet intimate stroll along a peaceful beach, with only the sound of the water rolling onto the reef to keep you and yours, company. You may be lucky enough to experience the occasional bio-luminescence light show as the waves lap along the shoreline! As you make your way to the beach, pick up your favourite beverage at the local fine wine and spirit stores, as you walk by. Are you Caymanian and a firsttime buyer? - Perfect opportunity to take advantage of Stamp Duty Wavier Program offered by Government for first-time buyers. This is an excellent investment choice that is sure to increase in value due to its location. Get on the property ladder now! Investors looking for a place to build the perfect vacation home on a small quaint island? - With the above, you're in an excellent location for vacation rentals when you're not there. (Developers are in the planning stages of neighbourhood covenants.)

### PROPERTY FEATURES

| Views         | Inland                  |
|---------------|-------------------------|
| Block         | 97B                     |
| Parcel        | 15POND4                 |
| Zoning        | Low Density residential |
| Road Frontage | 34.6                    |