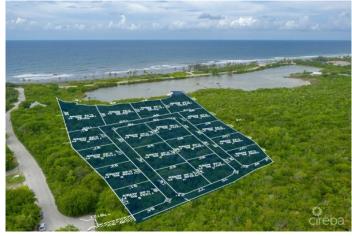

### PROPERTY DESCRIPTION

Alexander Grove is Cayman Brac's newest proposed sub-division. The developers aim to create a beautiful community that owners will be proud to be a part of. As you enter the neighbourhood, you'll be met with sweeping, hand-crafted double-stone walls entranceway to welcome you home. This property is one of only four waterfront parcels. Each enjoys, not only views of the pond but also an extended view of the sea a few hundred feet away. The development is close to some of the best amenities the island has to offer. Bragging some of the island's best culinary experiences the Brac; from staple and traditional local cuisines, from local restaurants to fine dining, live music, and good company from The Alexander Hotel; your evenings are sure to be funfilled. You are also within walking distance of the only stretch of beach on the island! Perfect for a quiet intimate stroll along a peaceful beach, with only the sound of the water rolling onto the reef to keep you and yours, company. You may be lucky enough to experience the occasional bio-luminescence light show as the waves lap along the shoreline! As you make your way to the beach, pick up your favourite beverage at the local fine wine and spirit stores, as you walk by. Are you Caymanian and a first-time buyer? - Perfect opportunity to take advantage of Stamp Duty Wavier Program offered by Government for first-time buyers. This is an excellent investment choice that is sure to increase in value due to its location. Get on the property ladder now! Investors looking for a place to build the perfect vacation home on a small quaint island? - With the above, you're in an excellent location for vacation rentals when you're not there. (Developers are in the planning stages of neighbourhood covenants.)

# PROPERTY FEATURES

Views Inland
Block 97B
Parcel 15POND1

Zoning Low Density residential

Road Frontage 28.4