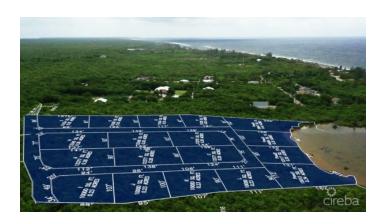

### PROPERTY DESCRIPTION

Alexander Grove is Cayman Brac's newest proposed sub-division. The developers aim to create a beautiful community that owners will be proud to be a part of. As you enter the neighbourhood, you'll be met with sweeping, hand-crafted double-stone walls entranceway to welcome you home. This property is one of only four waterfront parcels. Each enjoys, not only views of the pond but also an extended view of the sea a few hundred feet away. The development is close to some of the best amenities the island has to offer. Bragging some of the island's best culinary experiences the Brac; from staple and traditional local cuisines, from local restaurants to fine dining, live music, and good company from The Alexander Hotel; your evenings are sure to be funfilled. You are also within walking distance of the only stretch of beach on the island! Perfect for a quiet intimate stroll along a peaceful beach, with only the sound of the water rolling onto the reef to keep you and yours, company. You may be lucky enough to experience the occasional bio-luminescence light show as the waves lap along the shoreline! As you make your way to the beach, pick up your favourite beverage at the local fine wine and spirit stores, as you walk by. Are you Caymanian and a first-time buyer? - Perfect opportunity to take advantage of Stamp Duty Wavier Program offered by Government for first-time buyers. This is an excellent investment choice that is sure to increase in value due to its location. Get on the property ladder now! Investors looking for a place to build the perfect vacation home on a small quaint island? - With the above, you're in an excellent location for vacation rentals when you're not there. (Developers are in the planning stages of neighbourhood covenants.)

# PROPERTY FEATURES

Views Inland
Block 97B
Parcel 15POND1

Zoning Low Density residential

Road Frontage 28.4