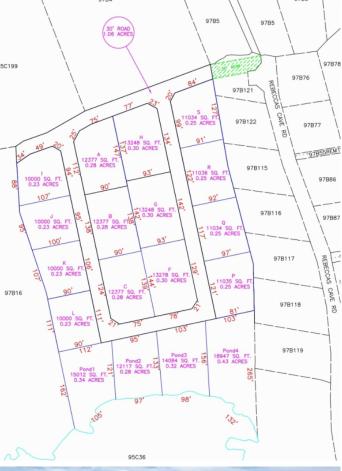

#### PROPERTY DETAILS

Price: CI\$75,060 MLS#: 415333 Type: Land
Listing Type: Low Density Residential Status: Current Width: 107.90

Depth: 171.50 Acres: 0.31

# PROPERTY FEATURES

Views Inland
Block 97B
Parcel 15POND1

Zoning Low Density residential

Road Frontage 28.4