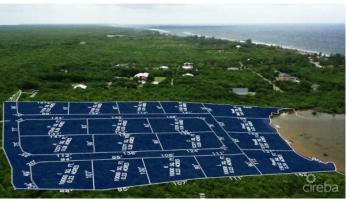

### PROPERTY DESCRIPTION

Alexander Grove is Cayman Brac's newest proposed sub-division. The developers aim to create a beautiful community that owners will be proud to be a part of. As you enter the neighbourhood, you'll be met with sweeping, hand-crafted double-stone walls entranceway to welcome you home. This property is one of only four waterfront parcels. Each enjoys, not only views of the pond but also an extended view of the sea a few hundred feet away. The development is close to some of the best amenities the island has to offer. Bragging some of the island's best culinary experiences the Brac; from staple and traditional local cuisines, from local restaurants to fine dining, live music, and good company from The Alexander Hotel; your evenings are sure to be funfilled. You are also within walking distance of the only stretch of beach on the island! Perfect for a quiet intimate stroll along a peaceful beach, with only the sound of the water rolling onto the reef to keep you and yours, company. You may be lucky enough to experience the occasional bio-luminescence light show as the waves lap along the shoreline! As you make your way to the beach, pick up your favourite beverage at the local fine wine and spirit stores, as you walk by. Are you Caymanian and a first-time buyer? - Perfect opportunity to take advantage of Stamp Duty Wavier Program offered by Government for first-time buyers. This is an excellent investment choice that is sure to increase in value due to its location. Get on the property ladder now! Investors looking for a place to build the perfect vacation home on a small quaint island? - With the above, you're in an excellent location for vacation rentals when you're not there. (Developers are in the planning stages of neighbourhood covenants.)