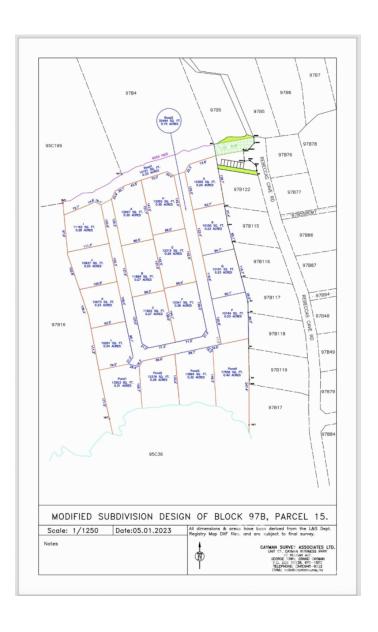

# PROPERTY FEATURES

Views Inland
Block 97B
Parcel 15POND3

Zoning Low Density residential

Road Frontage 104.9