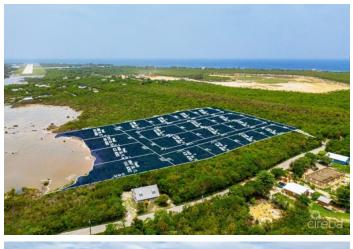

### PROPERTY DESCRIPTION

Alexander Grove is Cayman Brac's newest proposed sub-division. The developers aim to create a beautiful community that owners will be proud to be a part of. As you enter the neighbourhood, you'll be met with sweeping, hand-crafted double-stone walls entranceway to welcome you home. This property is one of only four waterfront parcels. Each enjoys, not only views of the pond but also an extended view of the sea a few hundred feet away. The development is close to some of the best amenities the island has to offer. Bragging some of the island's best culinary experiences the Brac; from staple and traditional local cuisines, from local restaurants to fine dining, live music, and good company from The Alexander Hotel; your evenings are sure to be funfilled. You are also within walking distance of the only stretch of beach on the island! Perfect for a quiet intimate stroll along a peaceful beach, with only the sound of the water rolling onto the reef to keep you and yours, company. You may be lucky enough to experience the occasional bio-luminescence light show as the waves lap along the shoreline! As you make your way to the beach, pick up your favourite beverage at the local fine wine and spirit stores, as you walk by. Are you Caymanian and a first-time buyer? - Perfect opportunity to take advantage of Stamp Duty Wavier Program offered by Government for first-time buyers. This is an excellent investment choice that is sure to increase in value due to its location. Get on the property ladder now! Investors looking for a place to build the perfect vacation home on a small quaint island? - With the above, you're in an excellent location for vacation rentals when you're not there. (Developers are in the planning stages of neighbourhood covenants.)