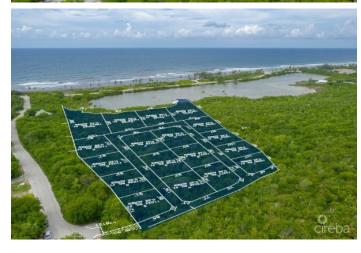

### PROPERTY DESCRIPTION

Alexander Grove is Cayman Brac's newest proposed sub-division. The developers aim to create a beautiful community that owners will be proud to be a part of. As you enter the neighbourhood, you'll be met with sweeping, hand-crafted double-stone walls entranceway to welcome you home. This property is one of only four waterfront parcels. Each enjoys, not only views of the pond but also an extended view of the sea a few hundred feet away. The development is close to some of the best amenities the island has to offer. Bragging some of the island's best culinary experiences the Brac; from staple and traditional local cuisines, from local restaurants to fine dining, live music, and good company from The Alexander Hotel; your evenings are sure to be funfilled. You are also within walking distance of the only stretch of beach on the island! Perfect for a quiet intimate stroll along a peaceful beach, with only the sound of the water rolling onto the reef to keep you and yours, company. You may be lucky enough to experience the occasional bio-luminescence light show as the waves lap along the shoreline! As you make your way to the beach, pick up your favourite beverage at the local fine wine and spirit stores, as you walk by. Are you Caymanian and a first-time buyer? - Perfect opportunity to take advantage of Stamp Duty Wavier Program offered by Government for first-time buyers. This is an excellent investment choice that is sure to increase in value due to its location. Get on the property ladder now! Investors looking for a place to build the perfect vacation home on a small quaint island? - With the above, you're in an excellent location for vacation rentals when you're not there. (Developers are in the planning stages of neighbourhood covenants.)

# PROPERTY FEATURES

Views Inland
Block 97B
Parcel 15POND3

Zoning Low Density residential

Road Frontage 104.9