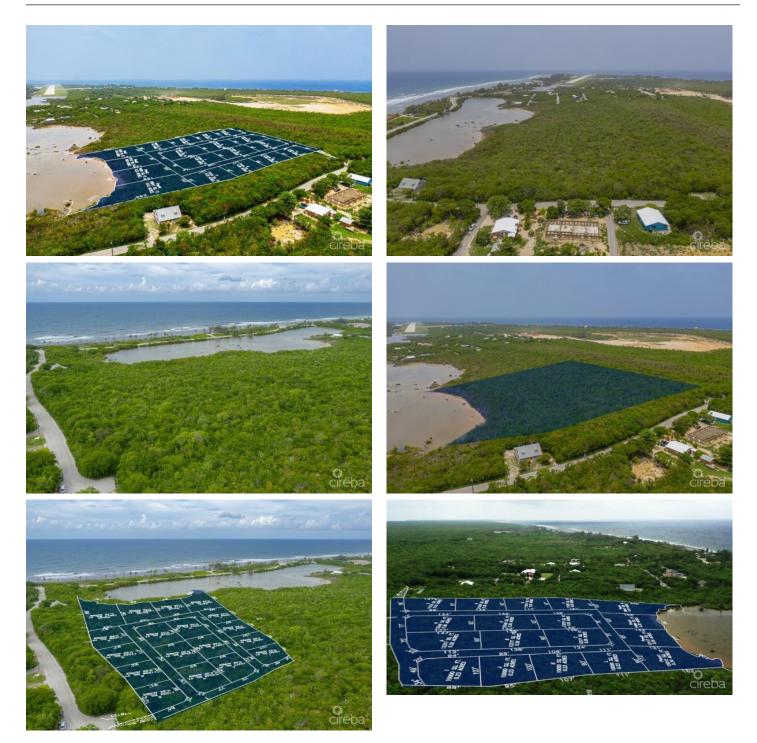

### PROPERTY DESCRIPTION

Alexander Grove is Cayman Brac's newest proposed sub-division. The developers aim to create a beautiful community that owners will be proud to be a part of. As you enter the neighbourhood, you'll be met with sweeping, hand-crafted double-stone walls entranceway to welcome you home. This property is one of only four waterfront parcels. Each enjoys, not only views of the pond but also an extended view of the sea a few hundred feet away. The development is close to some of the best amenities the island has to offer. Bragging some of the island's best culinary experiences the Brac; from staple and traditional local cuisines, from local restaurants to fine dining, live music, and good company from The Alexander Hotel; your evenings are sure to be funfilled. You are also within walking distance of the only stretch of beach on the island! Perfect for a quiet intimate stroll along a peaceful beach, with only the sound of the water rolling onto the reef to keep you and yours, company. You may be lucky enough to experience the occasional bio-luminescence light show as the waves lap along the shoreline! As you make your way to the beach, pick up your favourite beverage at the local fine wine and spirit stores, as you walk by. Are you Caymanian and a firsttime buyer? - Perfect opportunity to take advantage of Stamp Duty Wavier Program offered by Government for first-time buyers. This is an excellent investment choice that is sure to increase in value due to its location. Get on the property ladder now! Investors looking for a place to build the perfect vacation home on a small quaint island? - With the above, you're in an excellent location for vacation rentals when you're not there. (Developers are in the planning stages of neighbourhood covenants.)

### PROPERTY FEATURES

| Views         | Inland                  |
|---------------|-------------------------|
| Block         | 97B                     |
| Parcel        | 15POND2                 |
| Zoning        | Low Density residential |
| Road Frontage | 103.9                   |