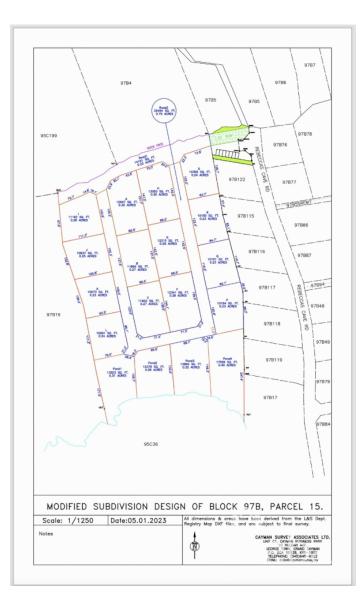

### PROPERTY FEATURES

| Views         | Inland                  |
|---------------|-------------------------|
| Block         | 97B                     |
| Parcel        | 15POND2                 |
| Zoning        | Low Density residential |
| Road Frontage | 103.9                   |